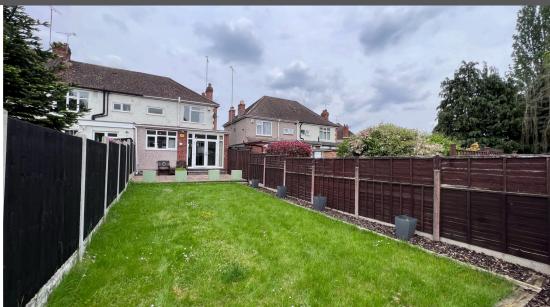

Briefly comprising of entrance hallway with under stairs storage (consumer unit location), through lounge with bay window and gas fireplace, and extended 'L' Shape kitchen/diner with patio doors leading onto the rear garden. To the first floor are three bedrooms (two doubles and a single), and a fully tiled bathroom with an electric shower over the bath. Outside is a driveway to the front with a dropped kerb and to the rear is a south west facing garden mainly laid to lawn with a patio area and a wooden shed at the bottom of the garden (Rear access is possible). Other features include a new flat roof done over the kitchen extension completed in 2021 (with a 10 year guarantee), a modern Combi boiler, gas central heating, and double glazing throughout.

Council Tax Band - B - £1615pa.

Vendors have found a new build property ready end of April 2023

Rear garden - south west facing.

Vendors will leave the fridge/freezer, washing machine, cooker, and dishwasher within the property.