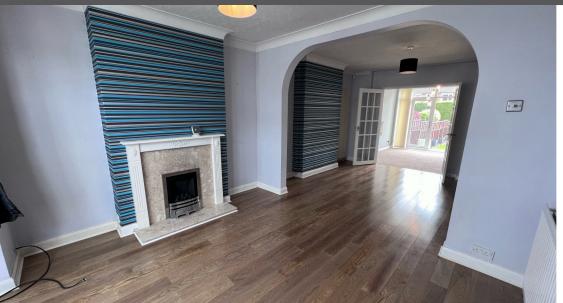

Briefly comprising of entrance hallway with under stairs storage (consumer unit location), through lounge with bay window and gas fireplace, and extended 'L' Shape kitchen/diner with patio doors leading onto the rear garden. To the first floor are three bedrooms (two doubles and a single), and a fully tiled bathroom with an electric shower over the bath. Outside is a driveway to the front with a dropped kerb and to the rear is a south west facing garden mainly laid to lawn with a patio area and a wooden shed at the bottom of the garden (Rear access is possible). Other features include a new flat roof done over the kitchen extension completed in 2021 (with a 10 year guarantee), a modern Combi boiler, gas central heating, and double glazing throughout.

Measurements in foot:

Through lounge - 25.26ft (max from bay) X 12.21ft

L Shape Kitchen - 18.39ft (max) X 16.75 ft (max) - Water meter location.

Landing - loft hatch location

Bedroom 1 (front double) - 14.56ft (max) X 10.57ft