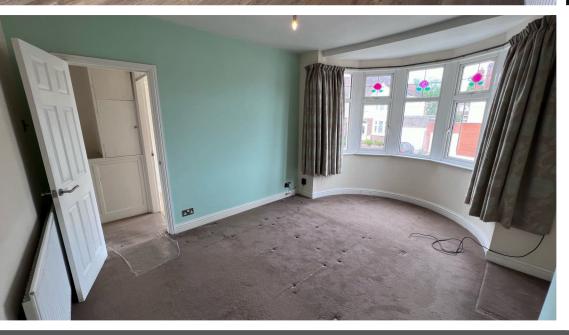

Briefly comprising of entrance hallway with under stairs storage (consumer unit location), through lounge with bay window and gas fireplace, and extended 'L' Shape kitchen/diner with patio doors leading onto the rear garden. To the first floor are three bedrooms (two doubles and a single), and a fully tiled bathroom with an electric shower over the bath. Outside is a driveway to the front with a dropped kerb and to the rear is a south west facing garden mainly laid to lawn with a patio area and a wooden shed at the bottom of the garden (Rear access is possible). Other features include a new flat roof done over the kitchen extension completed in 2021 (with a 10 year guarantee), a modern Combi boiler, gas central heating, and double glazing throughout.

Bedroom 2 (rear double) 9.53ft X 10.61ft

Bedroom 3 (front single) 7.03ft X 5.69ft