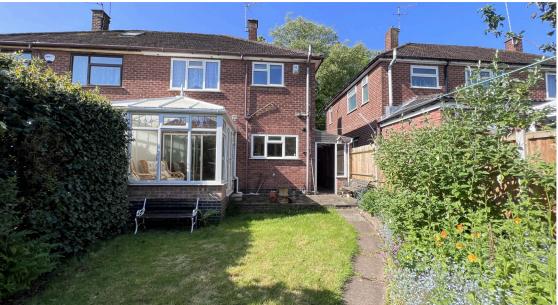

Briefly comprising of porch, entrance hallway, through lounge/diner with bay window, electric fireplace, fitted kitchen with space for appliances and the location of the Worcester boiler, ground floor toilet, conservatory and lean-to/utility area. To the first floor are three generous-sized bedrooms, a separate toilet and a family bathroom. Outside to the front is a low maintenance front garden (pedestrian access only, a drive to the front is not possible) and to the rear is 54-foot long garden being mainly laid to lawn with small lean to greenhouse, a shed and a single garage along with an area to park your car, the rear is gated/secure.