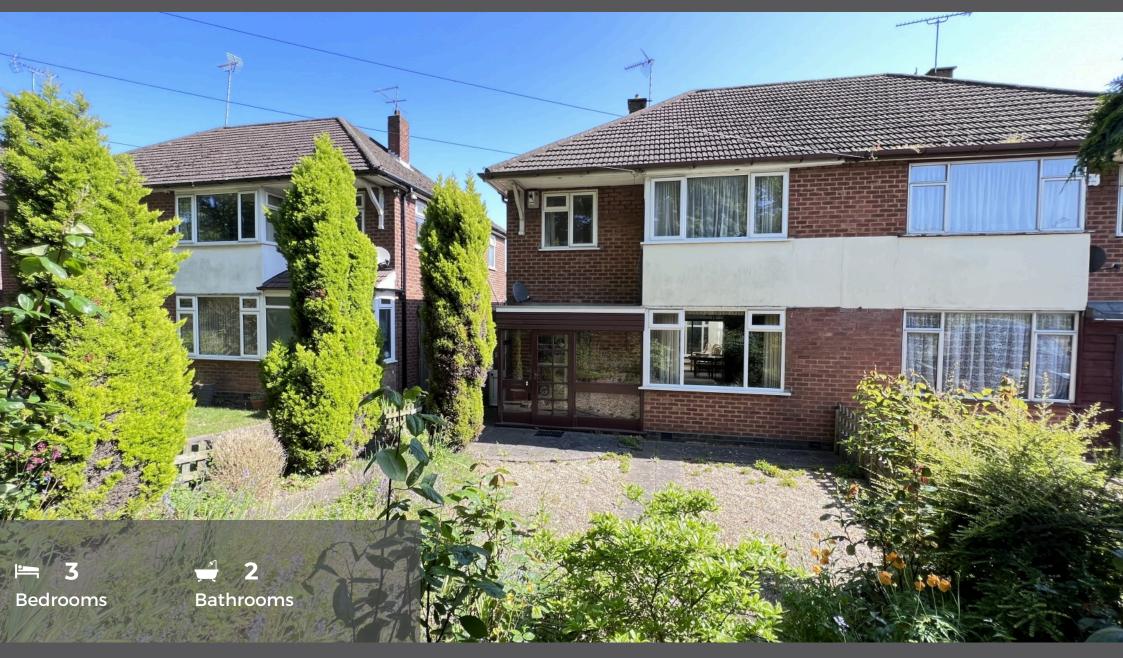

## £285,000 Kenpas Highway, Finham, Coventry, CV3 6PF

\*\*NO ONWARDS CHAIN\*\*OFF ROAD PARKING TO REAR\*\*GARAGE\*\* A well-proportioned three-bedroom semi-detached family home located on the Kenpas highway just set back from the road behind mature trees providing privacy. The area boasts an array of local amenities such as Finham Secondary, Styvechale, and Grange Farm Primary School Catchment, JLR, A45, A46, War Memorial Park, and Coventry City Centre/Train Station.

Briefly comprising of porch, entrance hallway, through lounge/diner with bay window, electric fireplace, fitted kitchen with space for appliances and the location of the Worcester boiler, ground floor toilet, conservatory and lean-to/utility area. To the first floor are three generous-sized bedrooms, a separate toilet and a family bathroom. Outside to the front is a low maintenance front garden (pedestrian access only, a drive to the front is not possible) and to the rear is 54-foot long garden being mainly laid to lawn with small lean to greenhouse, a shed and a single garage along with an area to park your car, the rear is gated/secure.