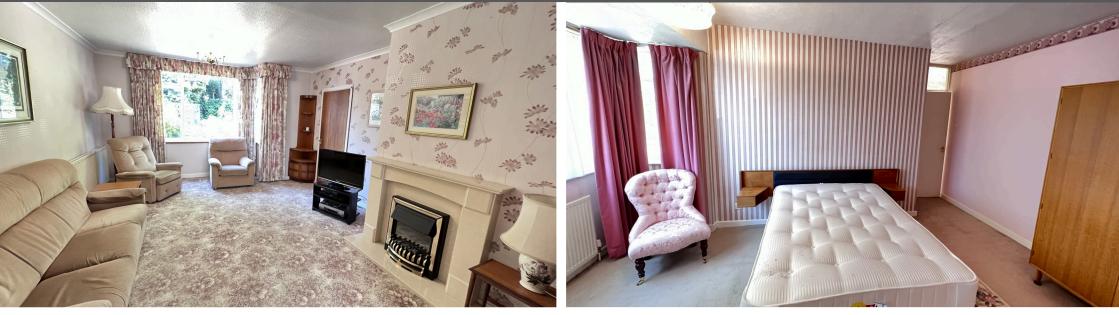

Briefly comprising of porch, entrance hallway, through lounge/diner with bay window, electric fireplace, fitted kitchen with space for appliances and the location of the Worcester boiler, ground floor toilet, conservatory and lean-to/utility area. To the first floor are three generous-sized bedrooms, a separate toilet and a family bathroom. Outside to the front is a low maintenance front garden (pedestrian access only, a drive to the front is not possible) and to the rear is 54-foot long garden being mainly laid to lawn with small lean to greenhouse, a shed and a single garage along with an area to park your car, the rear is gated/secure.

Lounge/Diner - 26.15ft X 13.15ft (max)

Conservatory - 8.65ft X 8.85ft

Kitchen - 7.58ft X 8.85ft

Toilet - 3.36ft X 2.12ft

Lean-to - 21.24ft X 4.13ft - coal shed with gas meter location

UPSTAIRS

Bathroom - 5.09ft 5.04ft