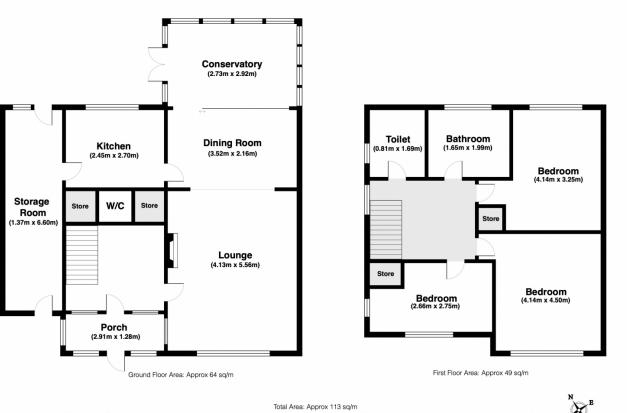

Good to know: Probate has been granted. No onwards Chain

EPC – C

84 Sq Meters / 904 sq foot

Council tax band - D - £2,076 pa

Measurements in foot.

Porch - 3.65ft X 9.24ft (max)

Hallway - Meter location, fuse box dated 2008.

Lounge/Diner - 26.15ft X 13.15ft (max)

Conservatory - 8.65ft X 8.85ft

Kitchen - 7.58ft X 8.85ft

Toilet - 3.36ft X 2.12ft

Lean-to - 21.24ft X 4.13ft - coal shed with gas meter location

UPSTAIRS

Bathroom - 5.09ft 5.04ft

Separate toilet - 5.15ft X 2.29ft

Bedroom 1 (front) - 15.09ft X 10.68ft

Bedroom 2 (rear) 10.31ft X 10.88ft

Bedroom 3 (front) 8.66ft (max) X 8.36ft (max)

Landing - loft access

## £285,000 Kenpas Highway, Finham, Coventry, CV3 6PF

Disclaimer: Please note this floor plan is for marketing purposes and is to be used as a guide only. All efforts have been made to ensure its accuracy at time of print.