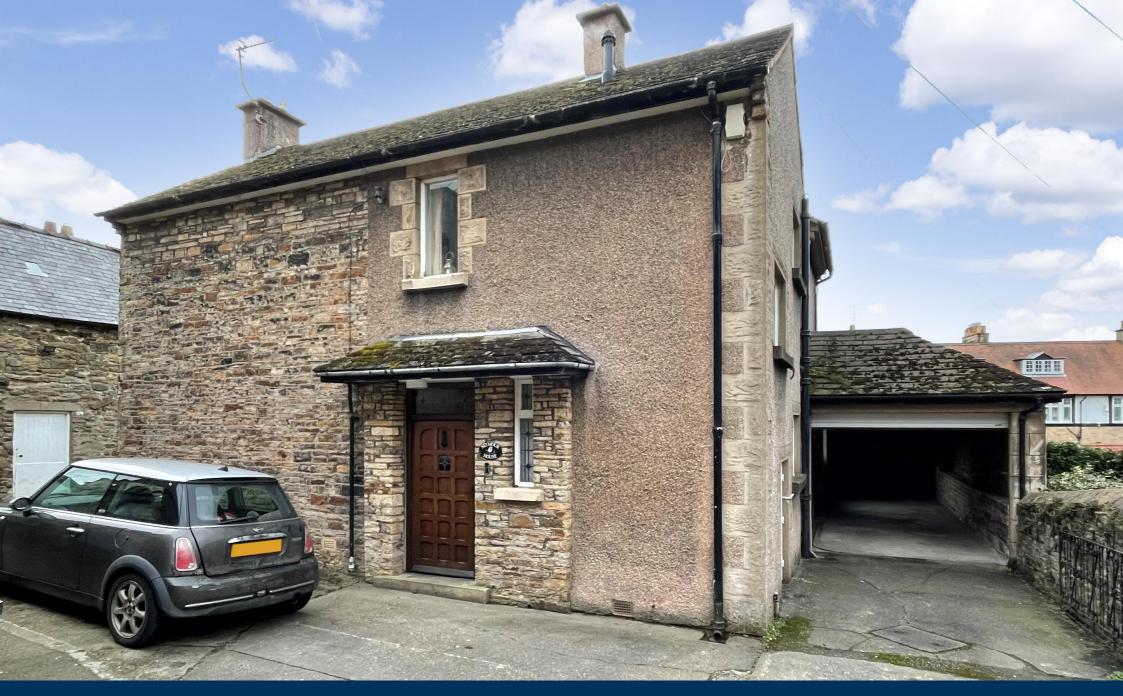

**Seymour House,** Edens Lawn, Haltwhistle, Northumberland, NE49 0AA

# Guide Price: £150,000

Well proportioned two bedroom detached house, with garage and parking pleasantly situated close to the centre of the popular town of Haltwhistle.

- Two double bedrooms
- Well proportioned accommodation
- Garden
- Gas central heating and double glazing
- Central location
- Garage and parking
- No onward chain
- Energy efficiency rating D (60)

# DESCRIPTION

Well proportioned two bedroom detached house, with garage and parking pleasantly situated close to the centre of the popular town of Haltwhistle.

The front door opens into the entrance hallway with cloakroom/WC and stairs to the first floor. The living room includes a large window overlooking the garden and a charming feature fireplace. The kitchen is fitted with a range of wall and base units and ample space for dining, with a door leading out to the garden.

On the first floor there are two double bedrooms and a bathroom fitted with a panelled bath with shower over, WC and wash hand basin.

Externally the property benefits from parking in front of the attached garage and a garden which is paved and planted with a range of shrubs.