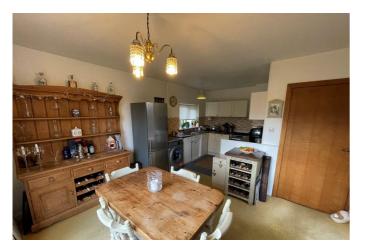

# DESCRIPTION

Well proportioned two bedroom detached house, with garage and parking pleasantly situated close to the centre of the popular town of Haltwhistle.

The front door opens into the entrance hallway with cloakroom/WC and stairs to the first floor. The living room includes a large window overlooking the garden and a charming feature fireplace. The kitchen is fitted with a range of wall and base units and ample space for dining, with a door leading out to the garden.