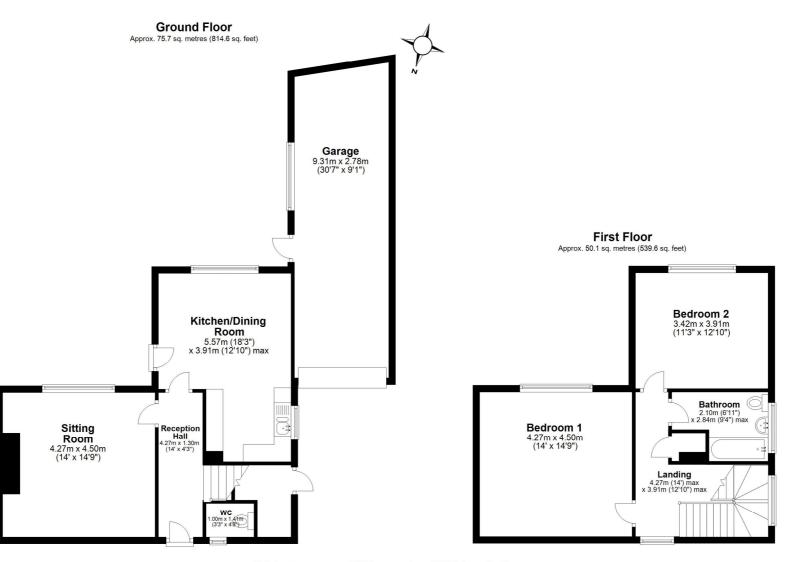

# DESCRIPTION

Well proportioned two bedroom detached house, with garage and parking pleasantly situated close to the centre of the popular town of Haltwhistle.

The front door opens into the entrance hallway with cloakroom/WC and stairs to the first floor. The living room includes a large window overlooking the garden and a charming feature fireplace. The kitchen is fitted with a range of wall and base units and ample space for dining, with a door leading out to the garden.

On the first floor there are two double bedrooms and a bathroom fitted with a panelled bath with shower over, WC and wash hand basin.

Externally the property benefits from parking in front of the attached garage and a garden which is paved and planted with a range of shrubs.

# FREE MARKET APPRAISAL

We would be pleased to provide professional, unbiased advice on the current value and marketing of your existing home.

Total area: approx. 125.8 sq. metres (1354.1 sq. feet) Seymour House, Edens Lawn, Haltwhistle