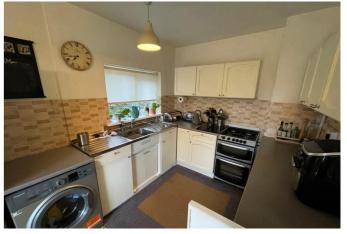

# DESCRIPTION

Well proportioned two bedroom detached house, with garage and parking pleasantly situated close to the centre of the popular town of Haltwhistle.

The front door opens into the entrance hallway with cloakroom/WC and stairs to the first floor. The living room includes a large window overlooking the garden and a charming feature fireplace. The kitchen is fitted with a range of wall and base units and ample space for dining, with a door leading out to the garden.