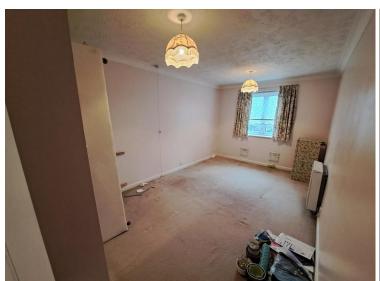

**COMMUNAL ENTRANCE** 

**RESIDENTS LOUNGE AND KITCHEN** 

**LIFT TO 2ND FLOOR** 

**ENTRANCE HALL** 

**LOUNGE** 18' 1" x 11' 2" (5.51m x 3.4m)

**KITCHEN** 9' x 5' 8" (2.74m x 1.73m)

**BEDROOM 1** 16' 2" x 9' 3" (4.93m x 2.82m)