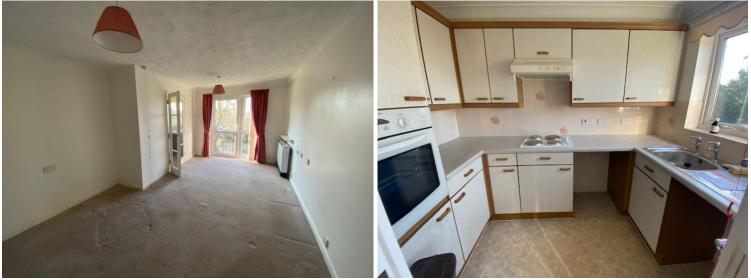

**COMMUNAL ENTRANCE** 

**RESIDENTS LOUNGE AND KITCHEN** 

**LIFT TO 2ND FLOOR** 

**ENTRANCE HALL** 

**LOUNGE** 18' 1" x 11' 2" (5.51m x 3.4m)

**KITCHEN** 9' x 5' 8" (2.74m x 1.73m)

**BEDROOM 1** 16' 2" x 9' 3" (4.93m x 2.82m)