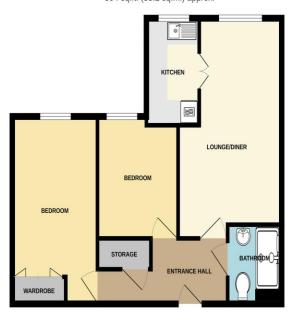

SECOND FLOOR 594 sq.ft. (55.2 sq.m.) approx.

TOTAL FLOOR AREA: 594 sq.R. (55.2 sq.m.) approx.

White every steerer has been nade to ensure the accuracy of the floorplan command here, measurements of duars, window, norms and sey other times are approximate and on exposurability to a steen for any entry, omission or mis-steered. The plans for fluorability purposes only and should be used as such by any complication or mis-steered. The plans to fill illustrate purposes only and should be used as such by any complication. The services, species and application stores here of their tested and for guarantee.

**COMMUNAL ENTRANCE** 

**RESIDENTS LOUNGE AND KITCHEN** 

**LIFT TO 2ND FLOOR** 

**ENTRANCE HALL** 

**LOUNGE** 18' 1" x 11' 2" (5.51m x 3.4m)

**KITCHEN** 9' x 5' 8" (2.74m x 1.73m)

**BEDROOM 1** 16' 2" x 9' 3" (4.93m x 2.82m)

**BEDROOM 2** 11' 3" x 8' 7" (3.43m x 2.62m)

**SHOWER ROOM** 

**GUEST SUITE** 

**COMMUNAL LAUNDRY** 

**CARELINE SYSTEM** 

**COMMUNAL GARDENS** 

**CLOSE TO LOCAL BUS ROUTES** 

IMP ORTANT NOTE: Paul Graham have not tested any services, heating system, appliances, fixtures or fittings. References to the tenure of a property are based on information supplied by the seller as Paul Graham have not had sight of the title documents. Neither has Paul Graham checked any existing or necessary planning consents, building regulations or rights of way. Prospective purchasers are advised to obtain verification from their solicitor or surveyor. PLEASE NOTE: All measurements are approximate and represent the maximum dimensions of any room (into bays and alcoves) and a margin of error should be allowed.