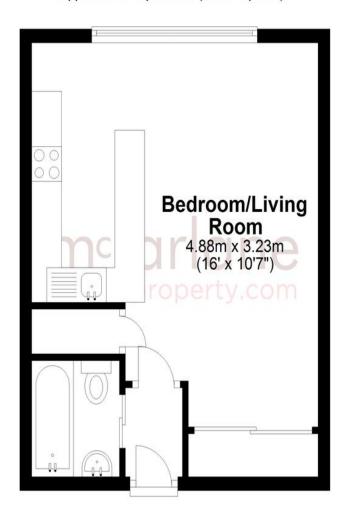

### **First Floor**

Approx. 30.1 sq. metres (323.8 sq. feet)

Total area: approx. 30.1 sq. metres (323.8 sq. feet)