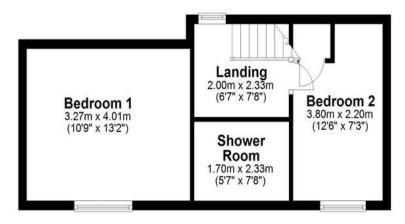

#### **Ground Floor**

Approx. 34.4 sq. metres (370.1 sq. feet)

First Floor

Approx. 31.0 sq. metres (334.1 sq. feet)

Total area: approx. 65.4 sq. metres (704.2 sq. feet)

Our team are friendly, experienced and are all local. They know it better than they do their own living rooms and can help you find what you're looking for because we love where we live.