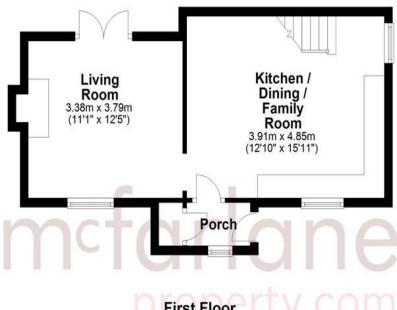

#### **Ground Floor**

Approx. 34.4 sq. metres (370.1 sq. feet)

First Floor

Approx. 31.0 sq. metres (334.1 sq. feet)

Total area: approx. 65.4 sq. metres (704.2 sq. feet)

Our team are friendly, experienced and are all local. They know it better than they do their own living rooms and can help you find what you're looking for because we love where we live.