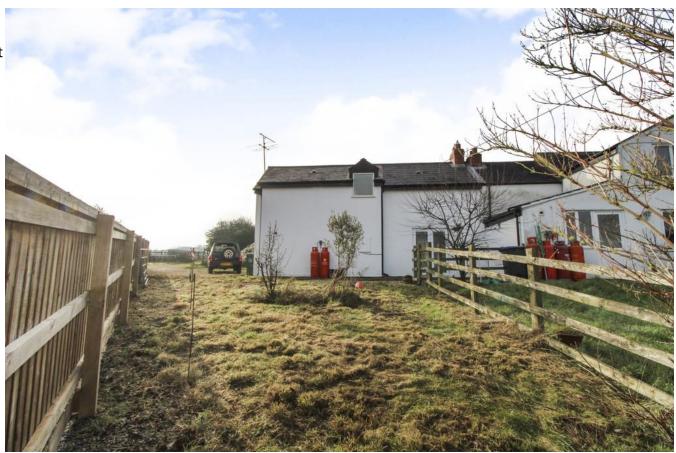

# Two Bedroom Cottage

Greenhill nr Purton & Royal Wootton Bassett

- Rural Hamlet of Green Hill nr RW B
- End Terrace Cottage
- Two Double Bedrooms

A very rare opportunity to purchase a well positioned two double bedroom end of terraced cottage in the sought after hamlet of Green Hill near Royal Wootton Bassett. This delightful cottage offers two reception rooms and two bedrooms, with off road parking uPVC double glazing and gas (bottled) fired central heating. A brief summary comprises: Entrance Porch, Kitchen Dining Room, Living Room to the Ground Floor. The First Floor as follows, Two Double Bedrooms and Shower Room. Gardens to the Rear. Vacant Possession. Sole selling agents McFarlane Cricklade 01793 751 044.