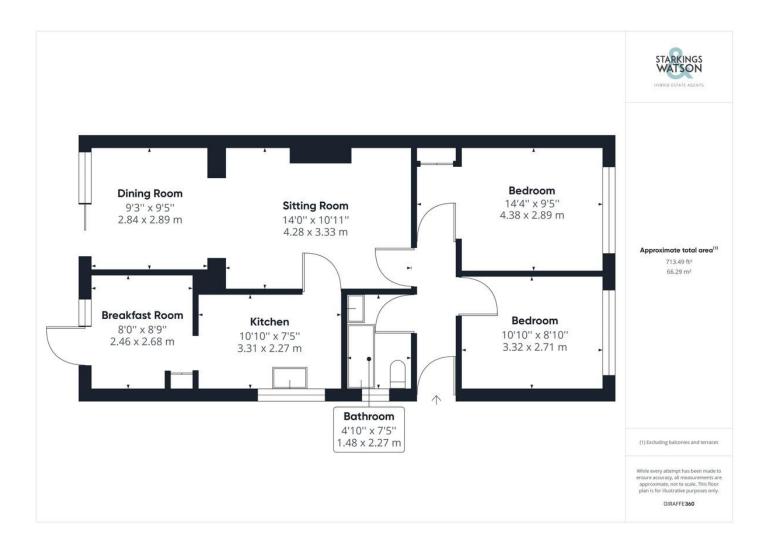

## THE GRAND TOUR

Once inside, a hall entrance leads to tha main rooms, with the bedrooms located to the front. With carpet running underfoot, the first double bedrooms is finished with a uPVC double glazed window to front. The second bedroom also faces to front, but also includes a built-in storage cupboard. The bathroom is located across the hall, with a shower over the bath, and part tiled walls and flooring. The main sitting room offers a feature fire place with a gas fire and marble hearth. The living space is open plan to the dining room which offers patio doors to the gardens. The kitchen runs adjacent, and is finished with a range of storage and space for a cooker. The breakfast room is also open plan, where huge potential exists to remodel the space.