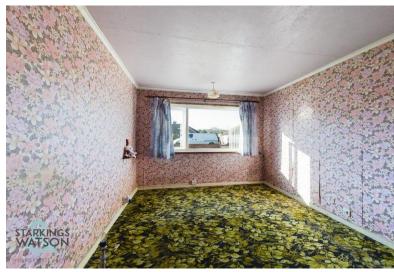

## THE GRAND TOUR

Once inside, a hall entrance leads to tha main rooms, with the bedrooms located to the front. With carpet running underfoot, the first double bedrooms is finished with a uPVC double glazed window to front. The second bedroom also faces to front, but also includes a built-in storage cupboard. The bathroom is located across the hall, with a shower over the bath, and part tiled walls and flooring. The main sitting room offers a feature fire place with a gas fire and marble hearth. The living space is open plan to the dining room which offers patio doors to the gardens. The kitchen runs adjacent, and is finished with a range of storage and space for a cooker. The breakfast room is also open plan, where huge potential exists to remodel the space.