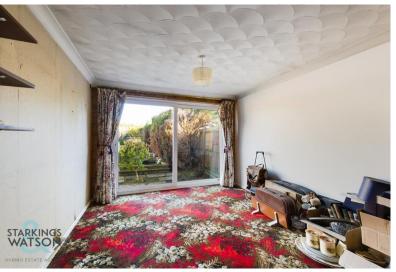

## THE GRAND TOUR

Once inside, a hall entrance leads to tha main rooms, with the bedrooms located to the front. With carpet running underfoot, the first double bedrooms is finished with a uPVC double glazed window to front. The second bedroom also faces to front, but also includes a built-in storage cupboard. The bathroom is located across the hall, with a shower over the bath, and part tiled walls and flooring. The main sitting room offers a feature fire place with a gas fire and marble hearth. The living space is open plan to the dining room which offers patio doors to the gardens. The kitchen runs adjacent, and is finished with a range of storage and space for a cooker. The breakfast room is also open plan, where huge potential exists to remodel the space.