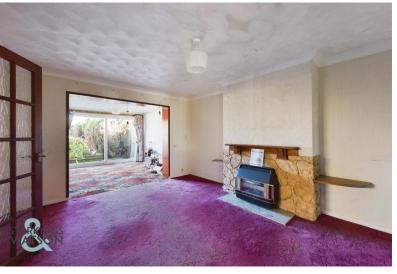

## THE GRAND TOUR

Once inside, a hall entrance leads to tha main rooms, with the bedrooms located to the front. With carpet running underfoot, the first double bedrooms is finished with a uPVC double glazed window to front. The second bedroom also faces to front, but also includes a built-in storage cupboard. The bathroom is located across the hall, with a shower over the bath, and part tiled walls and flooring. The main sitting room offers a feature fire place with a gas fire and marble hearth. The living space is open plan to the dining room which offers patio doors to the gardens. The kitchen runs adjacent, and is finished with a range of storage and space for a cooker. The breakfast room is also open plan, where huge potential exists to remodel the space.