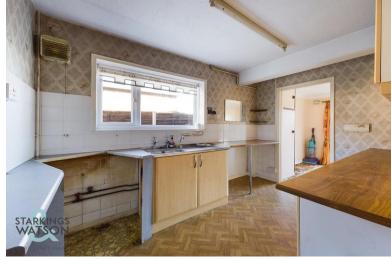

## THE GRAND TOUR

Once inside, a hall entrance leads to tha main rooms, with the bedrooms located to the front. With carpet running underfoot, the first double bedrooms is finished with a uPVC double glazed window to front. The second bedroom also faces to front, but also includes a built-in storage cupboard. The bathroom is located across the hall, with a shower over the bath, and part tiled walls and flooring. The main sitting room offers a feature fire place with a gas fire and marble hearth. The living space is open plan to the dining room which offers patio doors to the gardens. The kitchen runs adjacent, and is finished with a range of storage and space for a cooker. The breakfast room is also open plan, where huge potential exists to remodel the space.