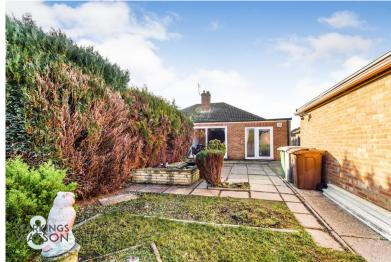

### THE GREAT OUTDOORS

Heading outside, a well stocked and fully enclosed garden can be found, with hedging and fencing to all sides. Split into sections, at first a raised feature pond lines a patio area, with a hard standing footpath leading to an area of lawn. A timber built shed and summer house both offer storage, whilst various planting and further patio spaces can be found.