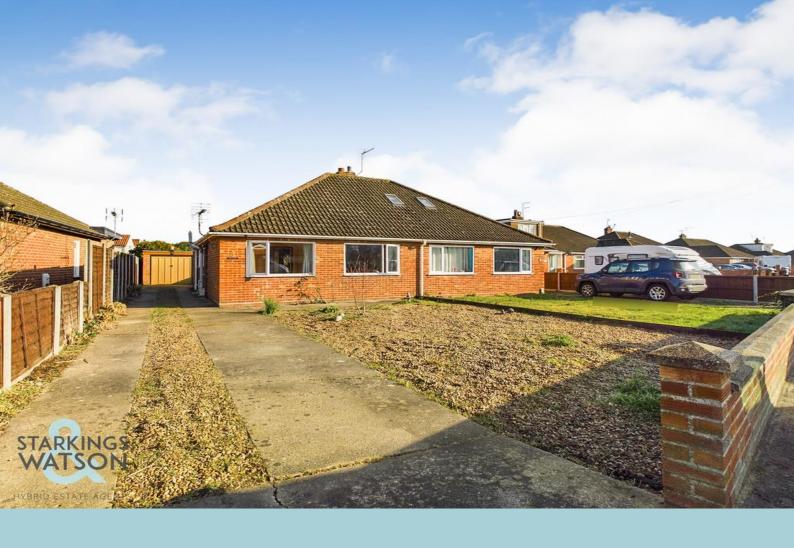

# Thornham Road, Sprowston, Norwich

Guide Price £250,000 Freehold Energy Efficiency Rating: TBC

- ✓ No Chain
- Semi-Detached Bungalow
- ✓ Requiring Updating & Modernisation ✓ Non-Overlooked Gardens
- → Three Reception Rooms
- ✓ Kitchen Open Plan to Breakfast Room
- ✓ Two Double Bedrooms
- ✓ Garage & Tandem Driveway

#### **IN SUMMARY**

NO CHAIN. This semi-detached BUNGALOW requires a FULL PROGRAM OF UPDATING and MODERNISATION, allowing a new buyer to capitalise on the SIZEABLE and MATURE PLOT. Located within a short walk to local amenities, this favoured setting is ideal for someone looking to turn their hand to some DIY. With HUGE POTENTIAL to EXTEND (stp), the property offers a hall entrance, family bathroom, TWO DOUBLE BEDROOMS with front facing aspects, 14' SITTING ROOM and OPEN PLAN 9'3 DINING ROOM with PATIO DOORS to rear. A door leads to the adjacent KITCHEN with OPEN PLAN BREAKFAST ROOM - all offering potential to remodel the space depending on a new buyers needs. To the outside, the GARDEN is totally PRIVATE and SECLUDED, and includes a detached GARAGE.

### **SETTING THE SCENE**

A substantial lawned frontage approaches the property, with a hard standing driveway and plenty of tandem parking leading to the garage. Some planting exists, along with a low level brick wall to front.