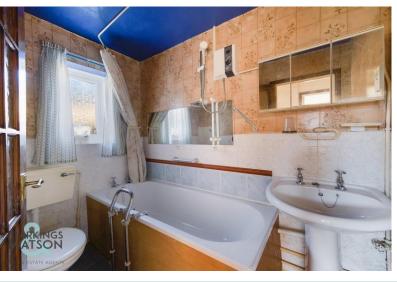

## THE GRAND TOUR

Once inside, a hall entrance leads to tha main rooms, with the bedrooms located to the front. With carpet running underfoot, the first double bedrooms is finished with a uPVC double glazed window to front. The second bedroom also faces to front, but also includes a built-in storage cupboard. The bathroom is located across the hall, with a shower over the bath, and part tiled walls and flooring. The main sitting room offers a feature fire place with a gas fire and marble hearth. The living space is open plan to the dining room which offers patio doors to the gardens. The kitchen runs adjacent, and is finished with a range of storage and space for a cooker. The breakfast room is also open plan, where huge potential exists to remodel the space.