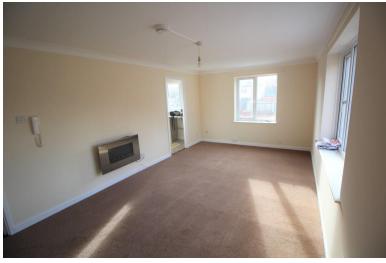

#### **LOUNGE**

18' 6"  $\times$  10' 5" (5.64m  $\times$  3.18m) UPVC double glazed window to the rear and side, security phone, electric fire, fitted carpet.