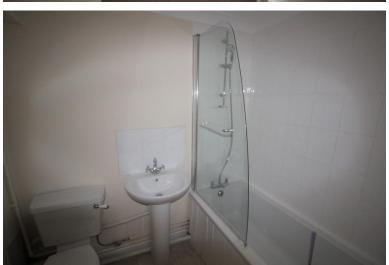

#### **BATHROOM**

Bath with over shower, low level wc, hand wash basin, vinyl flooring.