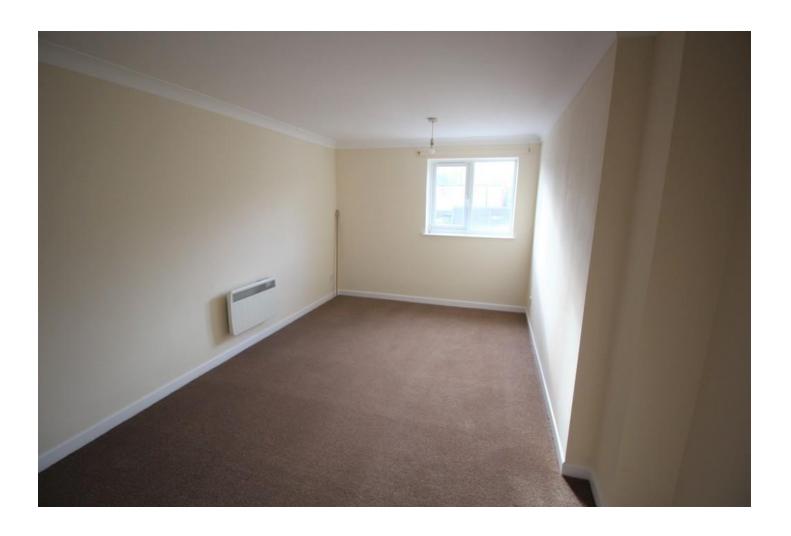

#### **LOUNGE**

18' 6"  $\times$  10' 5" (5.64m  $\times$  3.18m) UPVC double glazed window to the rear and side, security phone, electric fire, fitted carpet.