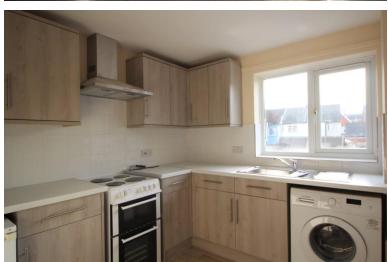

#### **KITCHEN**

8' 2" x 9' 2" (2.49m x 2.79m) UPVC double glazed window to the rear, eye level and base units with over worktops, inset stainless steel sink, built in hob and oven, extractor fan, fridge, washing machine, vinyl flooring.