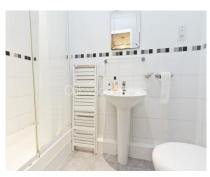

En-suite shower room: 8'5" (2.57m) x 6'8" (2.03m)

Bedroom 2: 10'11" (3.33m) x 8'2" (2.49m)

Bathroom 8'5" (2.57m) x 6'3" (1.91m)