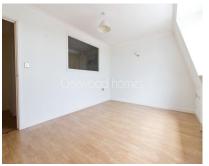

#### Accommodation

Communal entrance hall

Stairs & lift to

Third floor

Entrance to:

Hallway

Kitchen: 11'8" (3.56m) x 6'6" (1.98m)

Lounge: 15'6" (4.72m) x 10'10" (3.30m) Bedroom 1: 10'8" (3.25m) x 10'5" (3.17m) Dressing area 6'8" (2.03m) x 5'10" (1.78m)