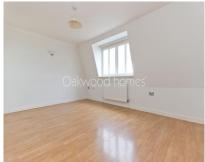

#### Accommodation

Communal entrance hall

Stairs & lift to

Third floor

Entrance to:

Hallway

Kitchen: 11'8" (3.56m) x 6'6" (1.98m)

Lounge: 15'6" (4.72m) x 10'10" (3.30m) Bedroom 1: 10'8" (3.25m) x 10'5" (3.17m) Dressing area 6'8" (2.03m) x 5'10" (1.78m)