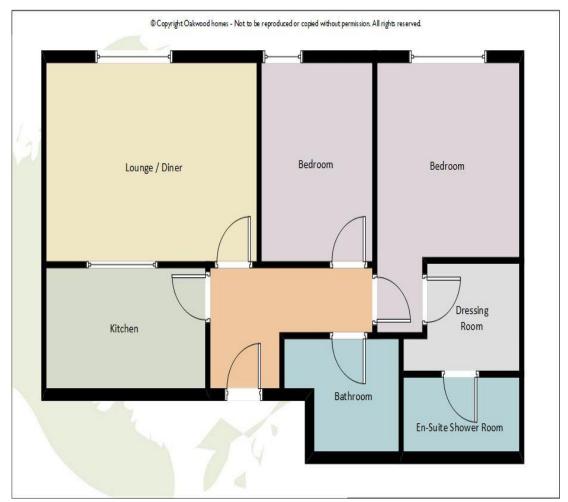

#### Accommodation

Communal entrance hall

Stairs & lift to

Third floor

Entrance to:

Hallway

Kitchen: 11'8" (3.56m) x 6'6" (1.98m)

Lounge: 15'6" (4.72m) x 10'10" (3.30m) Bedroom 1: 10'8" (3.25m) x 10'5" (3.17m) Dressing area 6'8" (2.03m) x 5'10" (1.78m)

En-suite shower room: 8'5" (2.57m) x 6'8" (2.03m)

Bedroom 2: 10'11" (3.33m) x 8'2" (2.49m)

Bathroom 8'5" (2.57m) x 6'3" (1.91m)