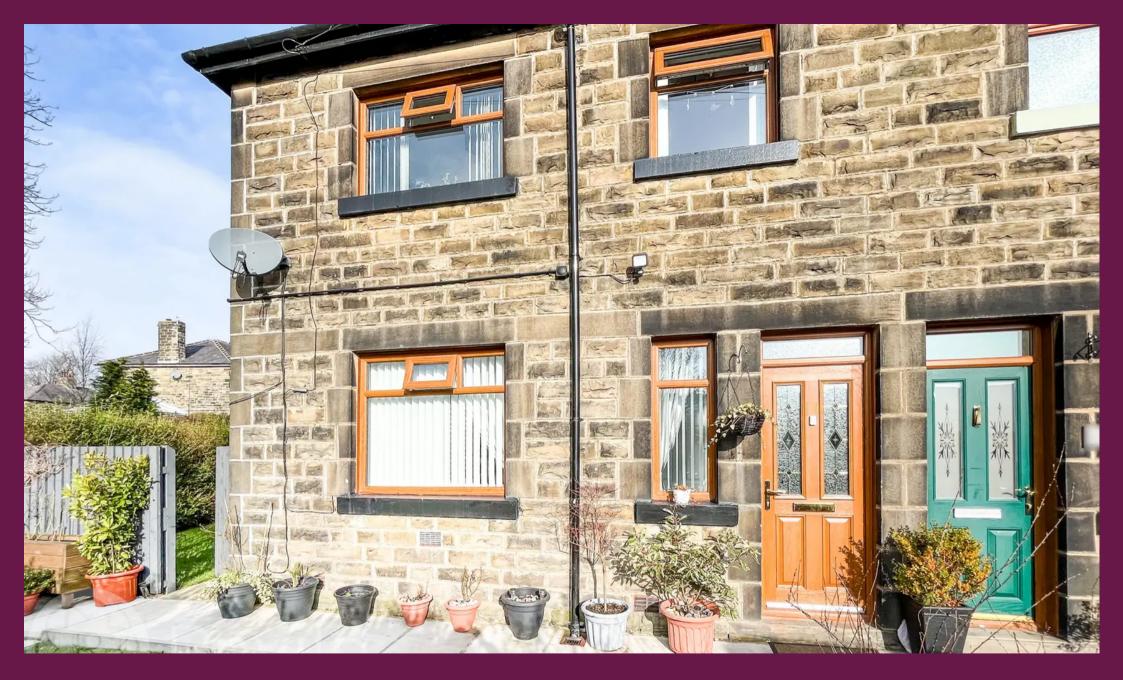

3 Heathfield Road, Bacup £189,950

## 3 Heathfield Road

Bacup, Bacup

\*\*\* SEMI-DETACHED PROPERTY / THREE BEDROOMS / SPACIOUS LOUNGE / KITCHEN DINER / LARGE REAR GARDEN / IDEAL FAMILY HOME / GREAT LOCATION / VIEWINGS HIGHLY RECOMMENDED \*\*\* Council Tax band: B

Tenure: Freehold

- Semi Detached
- Three Bedrooms
- Spacious Lounge
- Kitchen / Dining Room
- Large Rear Garden
- Ideal Family Home
- Great Location
- Viewings Highly Recommended

## FRONT GARDEN

Good sized enclosed front garden with a large hedge providing privacy. A small area of lawn with a patio in the corner and a paved path to the front door.