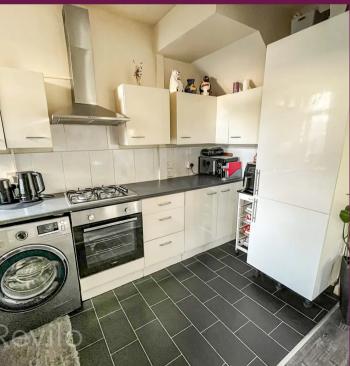

#### Kitchen

10' 11" x 5' 10" (3.32m x 1.78m)

Rear facing kitchen, small double glazed window. A good range of wall and base units, a 4 ring gas hob with extractor fan and oven. Space for free standing fridge/freezer and plumbed for washing machine.