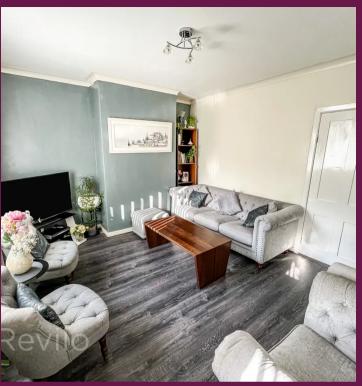

#### Lounge

11' 12" x 14' 7" (3.65m x 4.45m)

Spacious front facing lounge, 2 double glazed windows, radiator and access to the open plan dining/kitchen.