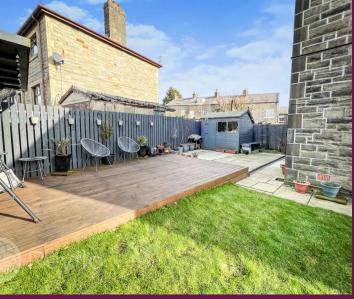

## REAR GARDEN

Large rear garden with a good sized lawn area down the side of the property, a large patio to the rear as well as a decking area in the corner of the garden. GROUND FLOOR
402 sq.ft. (37.4 sq.m.) approx.