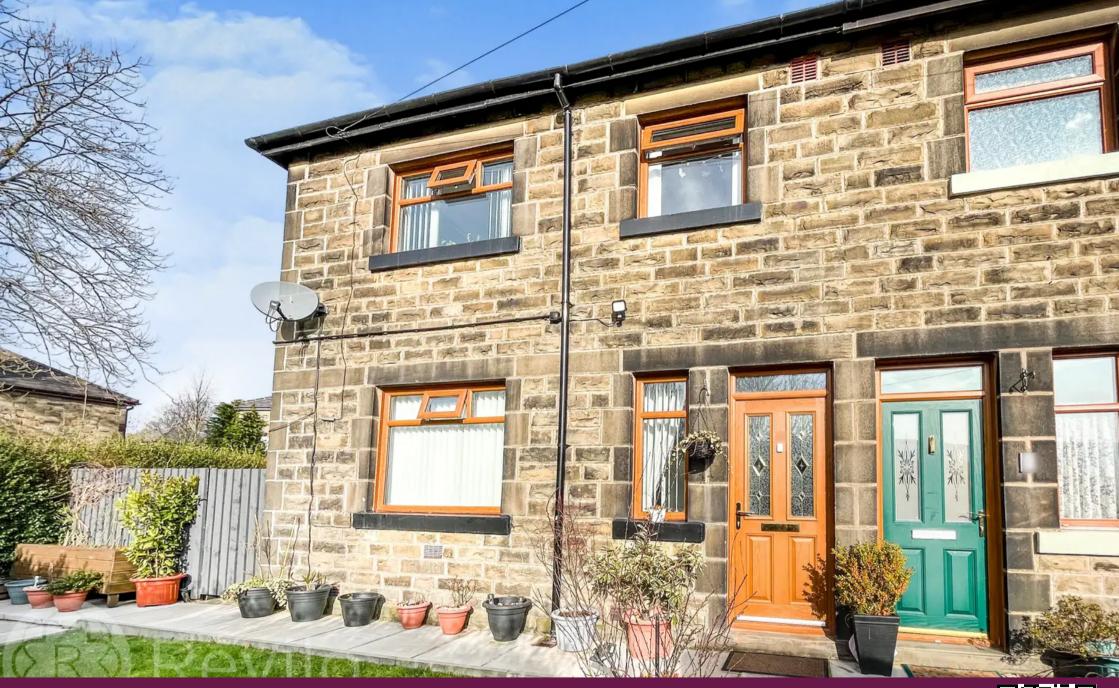

## 3 Heathfield Road

Bacup, Bacup

\*\*\* SEMI-DETACHED PROPERTY / THREE BEDROOMS / SPACIOUS LOUNGE / KITCHEN DINER / LARGE REAR GARDEN / IDEAL FAMILY HOME / GREAT LOCATION / VIEWINGS HIGHLY RECOMMENDED \*\*\* Council Tax band: B

Tenure: Freehold

- Semi Detached
- Three Bedrooms
- Spacious Lounge
- Kitchen / Dining Room
- Large Rear Garden
- Ideal Family Home
- Great Location
- Viewings Highly Recommended

## FRONT GARDEN

Good sized enclosed front garden with a large hedge providing privacy. A small area of lawn with a patio in the corner and a paved path to the front door.