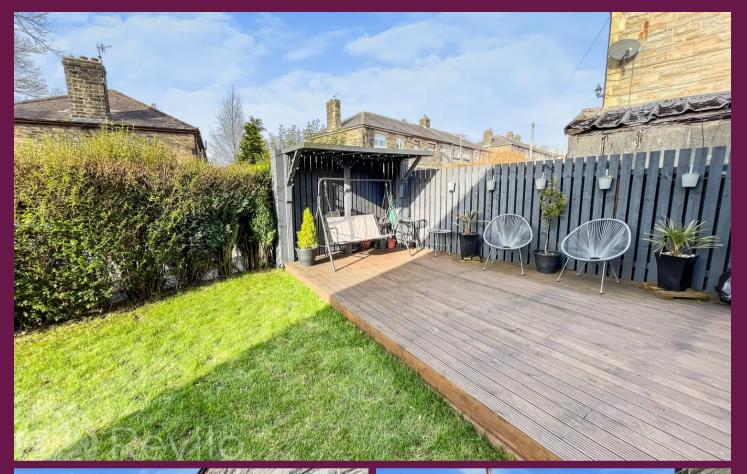

## REAR GARDEN

Large rear garden with a good sized lawn area down the side of the property, a large patio to the rear as well as a decking area in the corner of the garden. GROUND FLOOR
402 sq.ft. (37.4 sq.m.) approx.