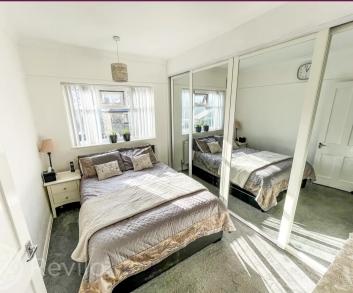

#### **Bedroom One**

10' 11" x 11' 9" (3.32m x 3.58m)

Rear facing master bedroom, double glazed window, radiator and fitted wardrobes.

#### **Bedroom Two**

11' 12" x 9' 10" (3.65m x 2.99m)

Large front facing double bedroom, double glazed window, radiator and fitted wardrobes.

#### **Bedroom Three**

8' 8" x 7' 9" (2.65m x 2.37m)

Front facing single bedroom, double glazed window, radiator and small fitted wardrobes.