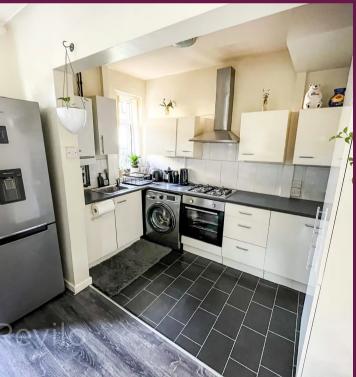

#### Kitchen

10' 11" x 5' 10" (3.32m x 1.78m)

Rear facing kitchen, small double glazed window. A good range of wall and base units, a 4 ring gas hob with extractor fan and oven. Space for free standing fridge/freezer and plumbed for washing machine.