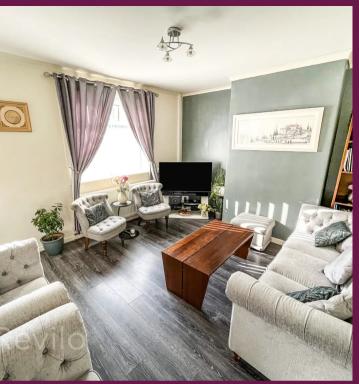

#### Lounge

11' 12" x 14' 7" (3.65m x 4.45m)

Spacious front facing lounge, 2 double glazed windows, radiator and access to the open plan dining/kitchen.