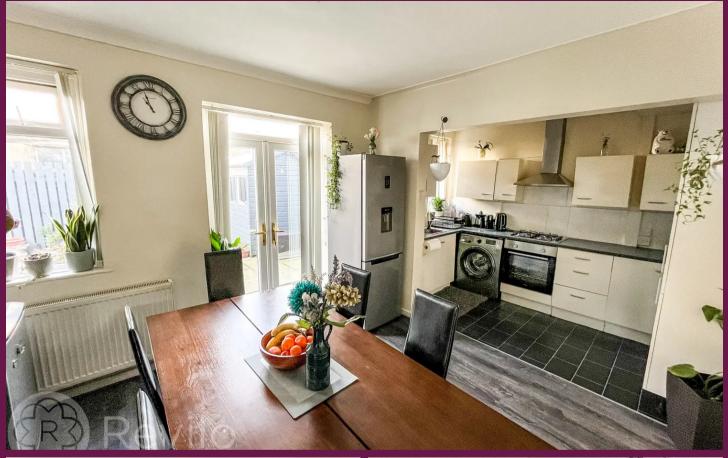

### **Dining Room**

10' 11" x 11' 9" (3.32m x 3.58m)

Large rear facing room with ample space for a dining table and side boards. Patio doors leading out to the back garden and rear and side facing double glazed windows.

#### Kitchen

10' 11" x 5' 10" (3.32m x 1.78m)

Rear facing kitchen, small double glazed window. A good range of wall and base units, a 4 ring gas hob with extractor fan and oven. Space for free standing fridge/freezer and plumbed for washing machine.