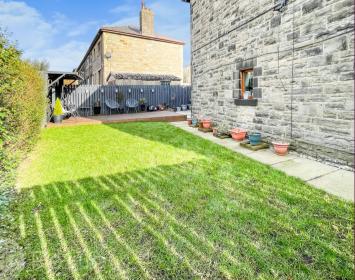

## REAR GARDEN

Large rear garden with a good sized lawn area down the side of the property, a large patio to the rear as well as a decking area in the corner of the garden. GROUND FLOOR
402 sq.ft. (37.4 sq.m.) approx.