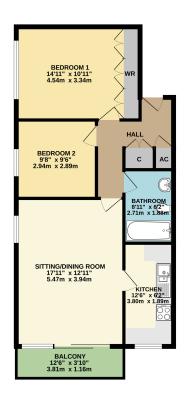

## Asking Price £210,000 Opposite Clarence Park, BS23

SECOND FLOOR 702 sq.ft. (65.2 sq.m.) approx.

TOTAL FLOOR AREA: 702 sq.ft. (65.2 sq.m.) approx.

White every stimet has been made to ensure the accuracy of the floorpian contained more measurements of doors, settlement and consistent on the accuracy of the floorpian contained molatin for any strict, omission on the actienter. This pain for fill that the proposed only and should be used as such by say prospective purchaser. The services, systems and appliances shown have not been tested and no guarante as to their operability of efficiency can be given.