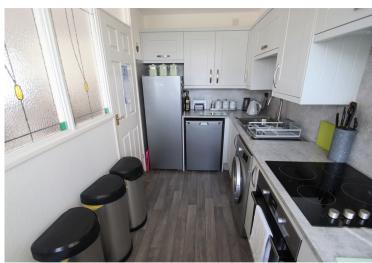

## Asking Price £210,000 Opposite Clarence Park, BS23

A 'light and airy' top floor flat with lift service enjoying a pleasant outlook towards Clarence Park. The property is well decorated throughout and well maintained by the current seller. The accommodation briefly comprises; entrance hall with storage cupboards, south facing lounge/dining room with sun balcony off, refitted kitchen again with pleasant outlook to the front, 2 double bedrooms and a bathroom. There are well maintained communal gardens with a single garage located to the rear of the building. The property occupies a most convenient location close to local shops on Whitecross & Severn Road. Weston sea front and beach are within a short walking distance with a regular bus service available if required.