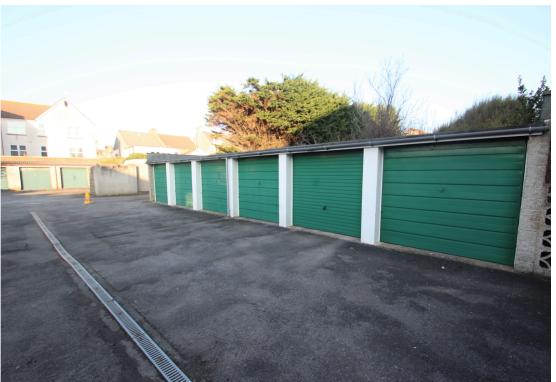

## Asking Price £210,000 Opposite Clarence Park, BS23

A 'light and airy' top floor flat with lift service enjoying a pleasant outlook towards Clarence Park. The property is well decorated throughout and well maintained by the current seller. The accommodation briefly comprises; entrance hall with storage cupboards, south facing lounge/dining room with sun balcony off, refitted kitchen again with pleasant outlook to the front, 2 double bedrooms and a bathroom. There are well maintained communal gardens with a single garage located to the rear of the building. The property occupies a most convenient location close to local shops on Whitecross & Severn Road. Weston sea front and beach are within a short walking distance with a regular bus service available if required.

- Top Floor Flat
- Lift Service

Council Tax Band B
 EPC Rating D

• 2 Double Bedrooms • Garage

Close To Shops