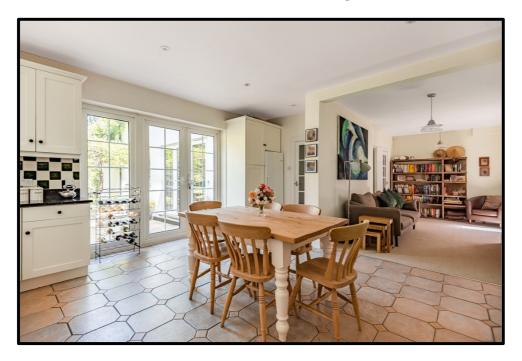

Sympathetically extended by the current owners and now providing generous living accommodation throughout with large kitchen/breakfast room, formal living room and dining room on the ground floor. In addition, there is a spacious utility room and integral garage.

## **Accommodation and Amenities:**

Entrance Hall \* Double Aspect Reception Room \* Dining Room \* Kitchen/Breakfast/Reception Room \* Utility Room \* Guest WC \* Master Bedroom with Ensuite Bathroom \* Four Further Bedrooms (one with Ensuite Bathroom) \* Bedroom Six/Study \* Family Bathroom with Separate WC \* 176ft Mature Rear Garden \* Garage \* Off Street Parking for Four Cars