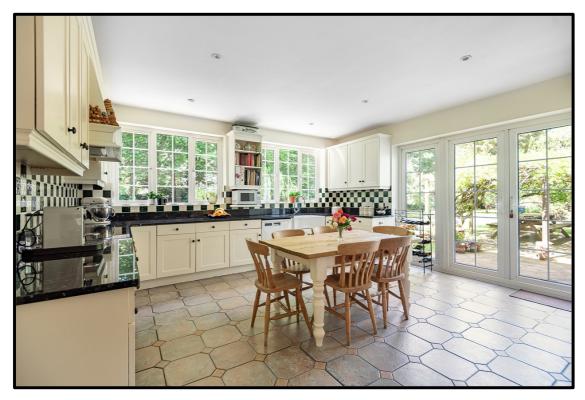

Sympathetically extended by the current owners and now providing generous living accommodation throughout with large kitchen/breakfast room, formal living room and dining room on the ground floor. In addition, there is a spacious utility room and integral garage.

## **Accommodation and Amenities:**

Entrance Hall \* Double Aspect Reception Room \* Dining Room \* Kitchen/Breakfast/Reception Room \* Utility Room \* Guest WC \* Master Bedroom with Ensuite Bathroom \* Four Further Bedrooms (one with Ensuite Bathroom) \* Bedroom Six/Study \* Family Bathroom with Separate WC \* 176ft Mature Rear Garden \* Garage \* Off Street Parking for Four Cars