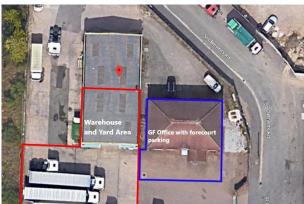

#### Description

The property comprises of a warehouse unit of steel portal frame construction benefitting from three-phase power, concrete flooring, kitchen and WC facilities, level loading door and mezzanine storage.

The space further benefits from ground floor office space, which is currently occupied on the first floor by the landlord.

The ground floor offices comprise of four individual office spaces, WC and kitchen facilities. The offices benefit from carpet covered flooring, emulsion coated walls, ceiling lights and gas-fired central heating.

Externally the property benefits from part concreted, part block-paved yard area which provides valuable storage and parking.