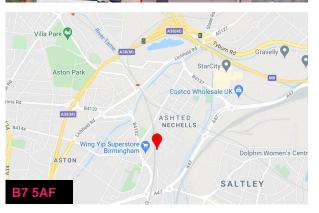

#### Location

The property is situated fronting St Clements Road close to its junction with Nechells Place, in the Nechells area of Birmingham.

Birmingham City Centre is approximately two miles distant with the nearby A38(M) Aston Expressway providing direct access to the M6 Motorway at Junction 6 (Spaghetti Junction), which in turn leads to the M5 and M42.

The property is also within proximity to the main Heartlands Parkway (A47) and the nearby (B4132) which connects to Lawley Middleway (A34 middle ring road).