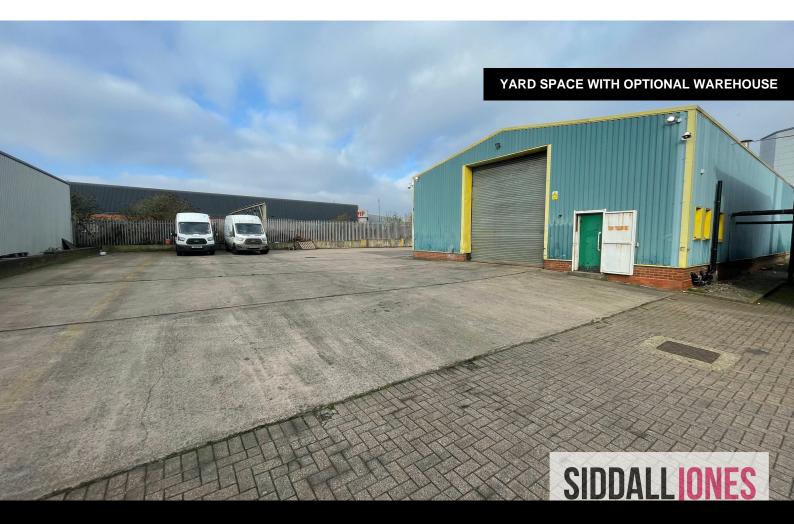

#### Description

The property comprises of a warehouse unit of steel portal frame construction benefitting from three-phase power, concrete flooring, kitchen and WC facilities, level loading door and mezzanine storage.

Externally the property benefits from part concreted, part block-paved yard area which provides valuable storage and parking.