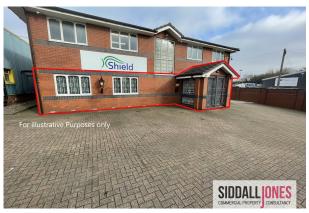

The space further benefits from ground floor office space, which is currently occupied on the first floor by the landlord.

The ground floor offices comprise of four individual office spaces, WC and kitchen facilities. The offices benefit from carpet covered flooring, emulsion coated walls, ceiling lights and gas-fired central heating.