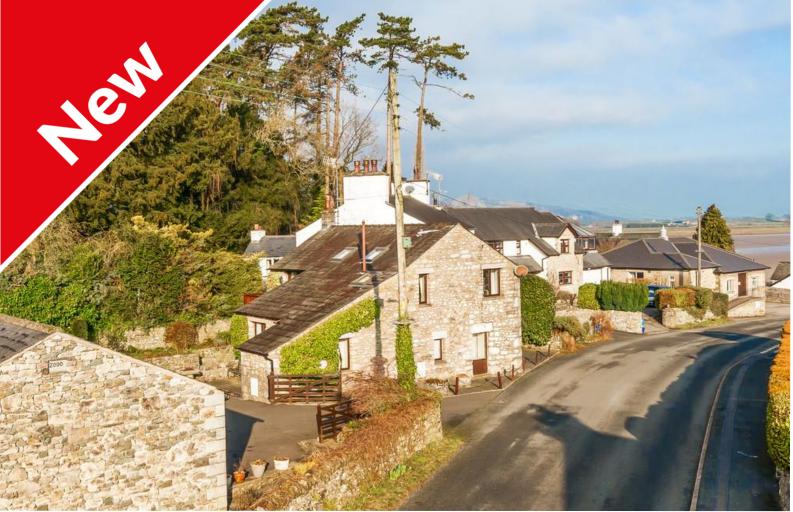

## Storth Road

Bay View Barn and Bethesda Barn, Storth Road, Sandside, Milnthorpe, LA7 7HP

Situated on an elevated position and showcasing uninterrupted panoramic far reaching views of the Kent Estuary and Cumbrian Fells, Bay View Bam and Bethesda Bam offers an exciting and unique opportunity to purchase a wonderful barn conversion which is currently separated into two dwellings but offers the opportunity to be reinstated to one family home if so desired. Double Garage, off road parking with turning circle, easy to maintain garden and potential to generate income, this property offers a wonderful proposition for a wide range of purchasers.