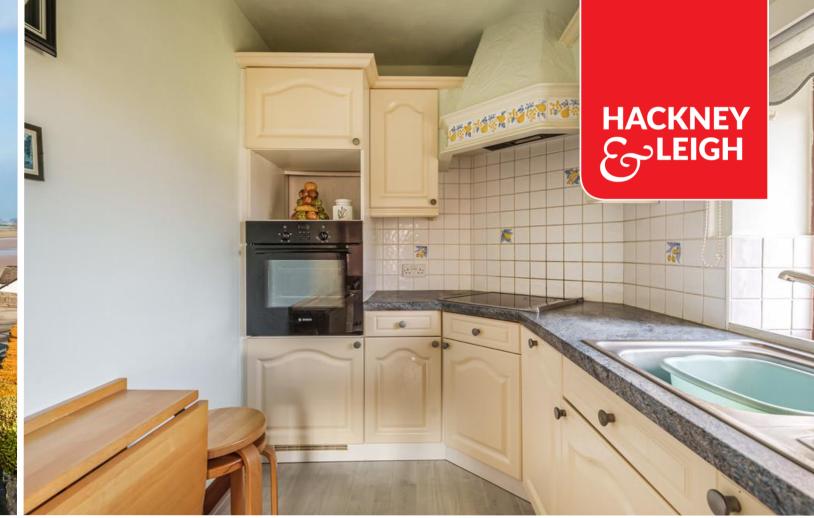

## Storth Road

Bay View Barn and Bethesda Barn, Storth Road, Sandside, Milnthorpe, LA7 7HP

Situated on an elevated position and showcasing uninterrupted panoramic far reaching views of the Kent Estuary and Cumbrian Fells, Bay View Bam and Bethesda Bam offers an exciting and unique opportunity to purchase a wonderful barn conversion which is currently separated into two dwellings but offers the opportunity to be reinstated to one family home if so desired. Double Garage, off road parking with turning circle, easy to maintain garden and potential to generate income, this property offers a wonderful proposition for a wide range of purchasers.