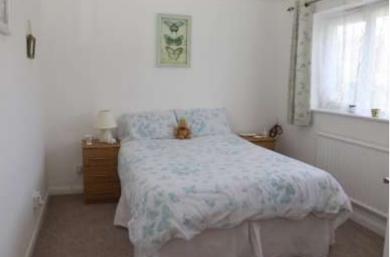

Dining Area 9' 10" x 8' 8" (3m x 2.64m) uPVC double glazed windows overlooking garden, radiator, built-in storage cupboards, uPVC double glazed door to side access.

Bedroom One 16' 3" x 10' 0" (4.95m x 3.05m) Floor to ceiling range of mirrored built-in sliding wardrobe cupboards, radiator, uPVC double glazed windows.

Bedroom Two 12' 1" x 9' 4" (3.68m x 2.84m) Radiator, uPVC double glazed windows.

Bedroom Three 11' 3" x 8' 11" (3.43m x 2.72m) Radiator, uPVC double glazed windows.

Separate Cloakroom Low level flush w.c., wall-mounted wash hand basin, radiator.