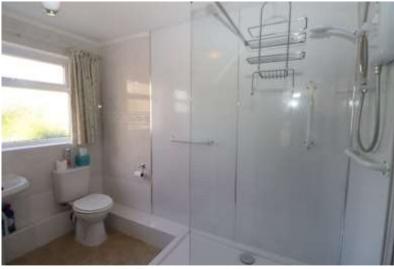

Re-Fitted Shower Room Large walk-in double shower with fitted independent shower unit with glass and chrome screen, low level flush w.c., pedestal wash hand basin, heated chrome towel rail, radiator, part tiled walls.