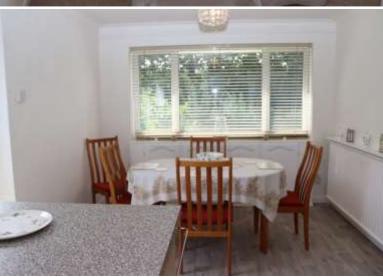

## Open Plan Kitchen/Dining Room

Kitchen Area 11' 2" x 9' 10" (3.4m x 3m) Range of wall and base units with granite style working surfaces with inset four ring gas hob with fan assisted electric oven under, space and plumbing for washing machine, one and a half bowl single drainer sink unit, wall-mounted 'Worcester' boiler, further range of eye-level cupboards with peninsula breakfast bar, opening onto:

Dining Area 9' 10" x 8' 8" (3m x 2.64m) uPVC double glazed windows overlooking garden, radiator, built-in storage cupboards, uPVC double glazed door to side access.

Bedroom One 16' 3" x 10' 0" (4.95m x 3.05m) Floor to ceiling range of mirrored built-in sliding wardrobe cupboards, radiator, uPVC double glazed windows.