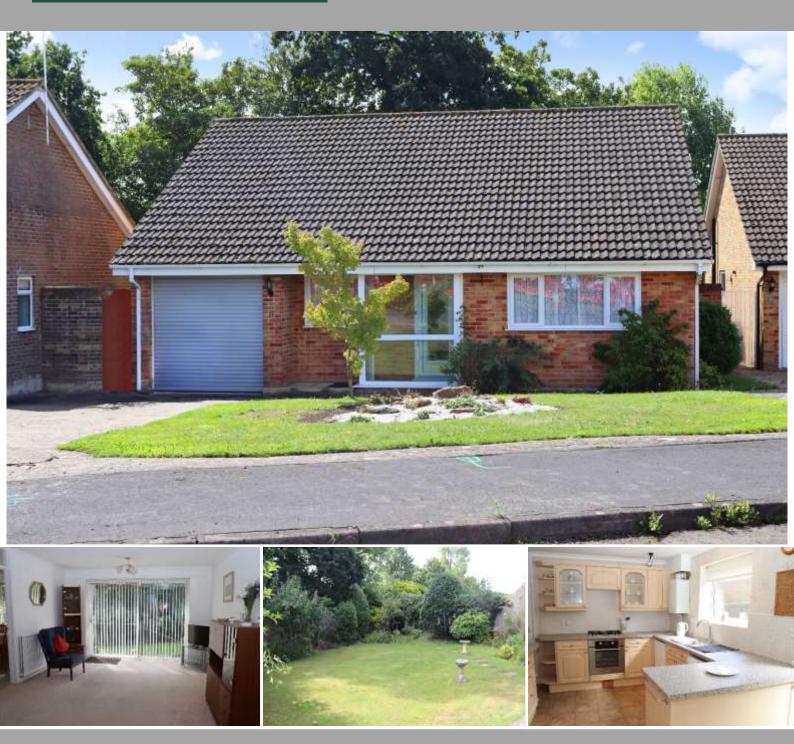

## Offers in excess of £415,000

11 Willow Close
Storrington | West Sussex | RH20 4RQ

A well presented three bedroom detached bungalow located in this sought after quiet cul-de-sac on the popular Hormare development within 1/4 mile of the village centre. Accommodation comprises: sitting room, open plan kitchen/dining room, re-fitted shower room and separate w.c. Outside, there is off-road parking for several vehicles to the front leading to an attached single garage. The walled rear garden is a feature of the property with a southerly aspect offering views towards the South Downs. No forward chain.

Sitting Room 16' 9" x 11' 10" (5.11m x 3.61m) Radiator, TV point, double glazed sliding patio doors leading to wrought iron balcony and steps onto terrace and gardens.

## Open Plan Kitchen/Dining Room

Kitchen Area 11' 2" x 9' 10" (3.4m x 3m) Range of wall and base units with granite style working surfaces with inset four ring gas hob with fan assisted electric oven under, space and plumbing for washing machine, one and a half bowl single drainer sink unit, wall-mounted 'Worcester' boiler, further range of eye-level cupboards with peninsula breakfast bar, opening onto:

## Outside

Front Garden Extensive driveway parking for several vehicles leading to:

Attached Garage 18' 0" x 8' 5" (5.49m x 2.57m) Automatic up and over roller door, power and light.

Rear Garden Predominantly south facing garden, being a feature of the property with terraced area, attractive shaped lawned areas with flower and shrub borders, screened by high walling and fence panelling.