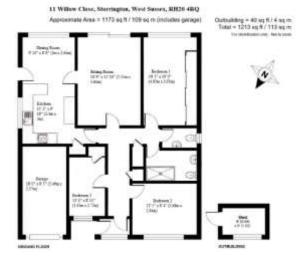

Entrance Porch uPVC enclosed double glazed entrance porch, double glazed front door to:

Entrance Hall Two radiators, access to loft space with folding ladder, shelved linen cupboard housing insulated copper cylinder, built-in storage cupboard.

Sitting Room 16' 9" x 11' 10" (5.11m x 3.61m) Radiator, TV point, double glazed sliding patio doors leading to wrought iron balcony and steps onto terrace and gardens.

## Open Plan Kitchen/Dining Room

Kitchen Area 11' 2" x 9' 10" (3.4m x 3m) Range of wall and base units with granite style working surfaces with inset four ring gas hob with fan assisted electric oven under, space and plumbing for washing machine, one and a half bowl single drainer sink unit, wall-mounted 'Worcester' boiler, further range of eye-level cupboards with peninsula breakfast bar, opening onto:

Dining Area 9' 10" x 8' 8" (3m x 2.64m) uPVC double glazed windows overlooking garden, radiator, built-in storage cupboards, uPVC double glazed door to side access.

Bedroom One 16' 3" x 10' 0" (4.95m x 3.05m) Floor to ceiling range of mirrored built-in sliding wardrobe cupboards, radiator, uPVC double glazed windows.

Bedroom Two 12' 1" x 9' 4" (3.68m x 2.84m) Radiator, uPVC double glazed windows.

Bedroom Three 11' 3" x 8' 11" (3.43m x 2.72m) Radiator, uPVC double glazed windows.

Separate Cloakroom Low level flush w.c., wall-mounted wash hand basin, radiator.

Re-Fitted Shower Room Large walk-in double shower with fitted independent shower unit with glass and chrome screen, low level flush w.c., pedestal wash hand basin, heated chrome towel rail, radiator, part tiled walls.

## Outside

Front Garden Extensive driveway parking for several vehicles leading to:

Attached Garage 18' 0" x 8' 5" (5.49m x 2.57m) Automatic up and over roller door, power and light.

Rear Garden Predominantly south facing garden, being a feature of the property with terraced area, attractive shaped lawned areas with flower and shrub borders, screened by high walling and fence panelling.