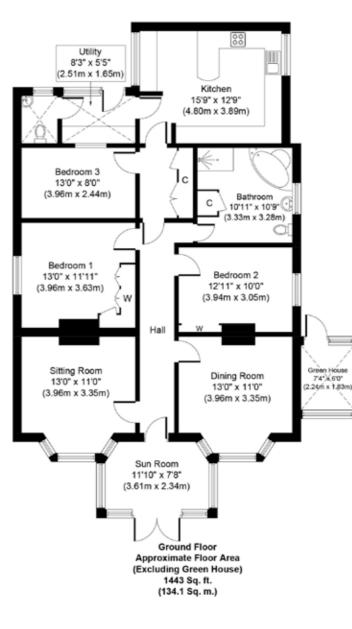

A highly practical entrance/sun room leads through to two reception rooms and three double bedrooms, which are well-served by a large bathroom.

To the rear of the property you'll find a well-proportioned kitchen/breakfast

> SOWERBYS HOLT OFFICE 01263 710777 holt@sowerbys.com

room, which enjoys wonderful views of the garden. A practical utility room and cloakroom completes the space.

Outside, the property is approached via a private gated entrance leading to ample off road parking, complemented by a detached brick-built workshop/garage and further outdoor storage including a summer house and green house.

The wrap around garden is mainly laid to lawn and is peppered with flower beds and ornamental trees, offering plenty of private spaces to enjoy the sunny space.

Whilst every attempt has been made to ensure the accuracy of the floor plan contained here, measurements of doors, windows, rooms and any other items are approximate and no responsibility is taken for any error, omission, or mis-statement. This plan is for illustrative purposes only and should be used as such by any prospective purchaser or tenant. The services, systems and appliances shown have not been tested and no guarantee as to their operability or efficiency can be given. Copyright V360 Ltd 2022 | www.houseviz.com