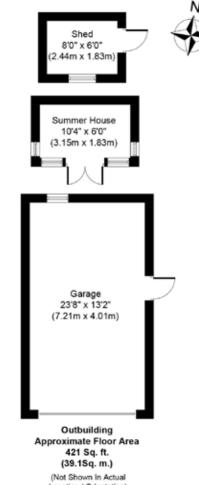

The wrap around garden is mainly laid to lawn and is peppered with flower beds and ornamental trees, offering plenty of private spaces to enjoy the sunny space.

Whilst every attempt has been made to ensure the accuracy of the floor plan contained here, measurements of doors, windows, rooms and any other items are approximate and no responsibility is taken for any error, omission, or mis-statement. This plan is for illustrative purposes only and should be used as such by any prospective purchaser or tenant. The services, systems and appliances shown have not been tested and no guarantee as to their operability or efficiency can be given. Copyright V360 Ltd 2022 | www.houseviz.com