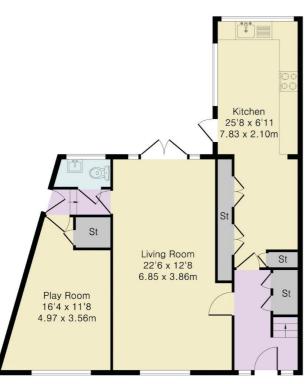

Approximate Gross Internal Area 1424 sq ft - 132 sq m Ground Floor Area 764 sq ft - 71 sq m First Floor Area 660 sq ft - 61 sq m

Bedroom 2
10'11 x 10'2
3.34 x 3.11m

St

St

St

St

Bedroom 3
11'4 x 8'5
3.45 x 2.57m

St

Bedroom 4
8'4 x 7'10
2.54 x 2.39m

Ground Floor First Floor