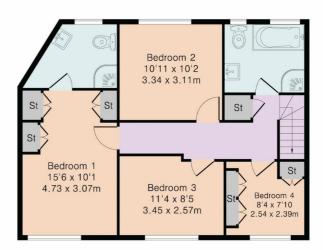

#### **ACCOMMODATION**

**ENTRANCE HALLWAY** LIVING ROOM **PLAYROOM GROUND FLOOR CLOAKROOM KITCHEN** 4 BEDROOMS - MASTER WITH AN EN-SUITE **FAMILY BATHROOM** OFF STREET PARKING LOW MAINTENANCE 45FT REAR GARDEN

# Approximate Gross Internal Area 1424 sq ft - 132 sq m Ground Floor Area 764 sq ft - 71 sq m First Floor Area 660 sq ft - 61 sq m

Ground Floor First Floor

Although Pink Plan Itd ensures the highest level of accuracy, measurements of doors, windows and rooms are approximate and no responsibility is taken for error, omission or misstatement. These plans are for representation purposes only as defined by RICS code of measuring practise. No guarantee is given on total square footage of the property within this plan. The figure icon is for initial guidance only and should not be relied on as a basis of valuation.