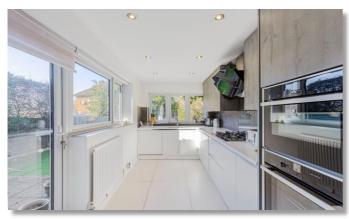

#### **ACCOMMODATION**

**ENTRANCE HALLWAY** LIVING ROOM **PLAYROOM GROUND FLOOR CLOAKROOM KITCHEN** 4 BEDROOMS - MASTER WITH AN EN-SUITE **FAMILY BATHROOM** OFF STREET PARKING LOW MAINTENANCE 45FT REAR GARDEN

- Property was renovated when they moved in about 5 years ago decorated & new flooring throughout + new double glazing windows
- \*New kitchen & tile flooring was installed about 2 years ago
- \*Water softener installed
- \*Underfloor heating in kitchen and both upstairs bathrooms
- \*Loft has been re-insulated and completely boarded on the sides & floor professionally recently