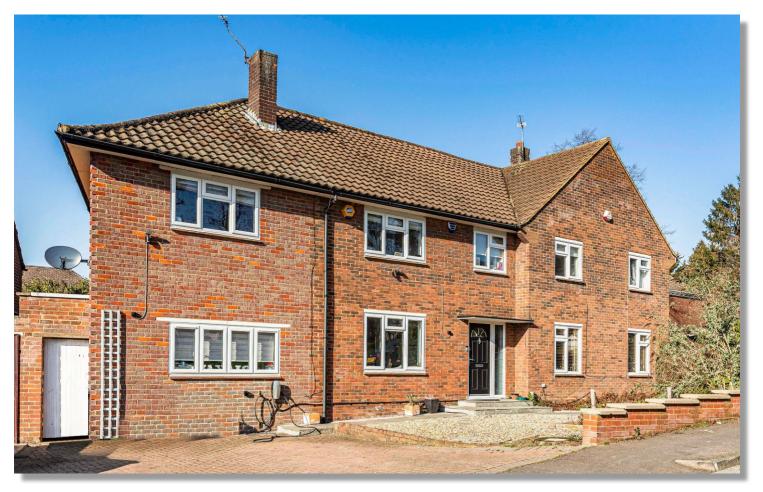

# \*\*\*CHAIN FREE \*\*\*

We are delighted to offer for sale this extended and extremely well presented 4 bedroom 2 bathroom semi-detached family home. Situated in this sought after cul-de-sac in Little Heath, the property has spacious rooms, off street parking and a low maintenance 45ft rear garden. The current owners have refurbished this to a high standard. The property is offered for sale on a chain free basis. Book an early viewing to avoid disappointment.

- 4 BEDROOM 2 BATHROOM SEMI DETACHED FAMILY HOME
- EXTENDED & EXTREMELY WELL PRESENTED
- CHAIN FREE
- SPACIOUS ROOMS
- LITTLE HEATH LOCATION

- PLAYROOM
- SOUGHT AFTER CUL-DE-SAC
- SIDE ACCESS
- OFF STREET PARKING
- LOW MAINTENANCE 45FT REAR GARDEN

#### **DESCRIPTION**

CHAIN FREE We are delighted to offer for sale this extended and extremely well presented 4 bedroom 2 bathroom semi-detached family home. Situated in this sought after cul-de-sac in Little Heath, the property has spacious rooms, off street parking and a low maintenance 45ft rear garden. The current owners have refurbished this to a high standard. The property is offered for sale on a chain free basis. Book an early viewing to avoid disappointment.