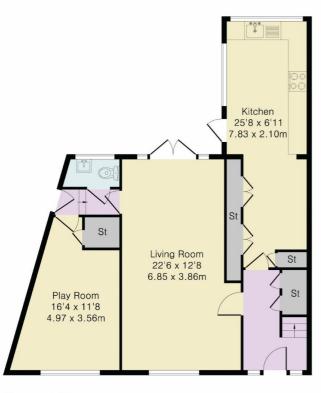

#### **ACCOMMODATION**

**ENTRANCE HALLWAY** LIVING ROOM **PLAYROOM GROUND FLOOR CLOAKROOM KITCHEN** 4 BEDROOMS - MASTER WITH AN EN-SUITE **FAMILY BATHROOM** OFF STREET PARKING LOW MAINTENANCE 45FT REAR GARDEN

# Approximate Gross Internal Area 1424 sq ft - 132 sq m Ground Floor Area 764 sq ft - 71 sq m First Floor Area 660 sq ft - 61 sq m

Ground Floor First Floor

Although Pink Plan Itd ensures the highest level of accuracy, measurements of doors, windows and rooms are approximate and no responsibility is taken for error, omission or misstatement. These plans are for representation purposes only as defined by RICS code of measuring practise. No guarantee is given on total square footage of the property within this plan. The figure icon is for initial guidance only and should not be relied on as a basis of valuation.