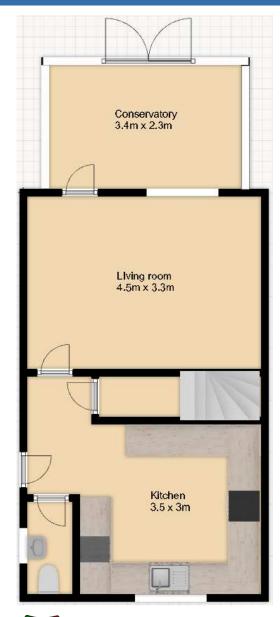

Recently refusbished and remodeled throughout this 3 bedroom semi in the heart of Wouldham will blow you away. The attention to detail is second to none.

As you approach the house you will find parking for 4 cars on the driveway, garage en block and additional parking space - plenty for all the family! As you step inside you will find the recently installed, modern kitchen, complete with all integrated appliances and a wine fridge to enjoy a glass at the end of the day! We also have the downstairs wc and behind is the living room with bespoke fitted entertainment unit with built in fire under the TV. From here you can take the stairs to the first floor or step through into the conservatory, currently set up as a dining room.