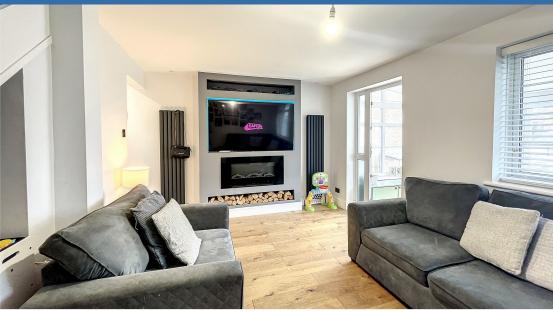

Recently refusbished and remodeled throughout this 3 bedroom semi in the heart of Wouldham will blow you away. The attention to detail is second to none.

As you approach the house you will find parking for 4 cars on the driveway, garage en block and additional parking space - plenty for all the family! As you step inside you will find the recently installed, modern kitchen, complete with all integrated appliances and a wine fridge to enjoy a glass at the end of the day! We also have the downstairs wc and behind is the living room with bespoke fitted entertainment unit with built in fire under the TV. From here you can take the stairs to the first floor or step through into the conservatory, currently set up as a dining room.