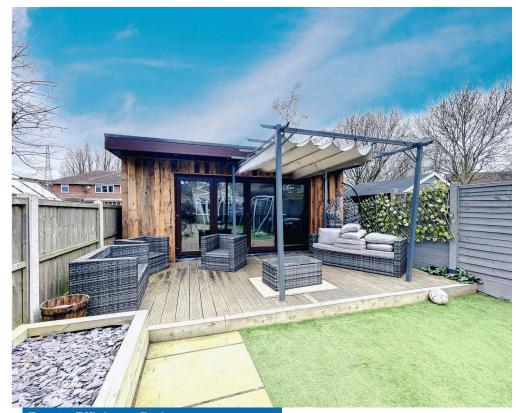

On the first floor we have the remodeled bathroom with P bath and shower adjacent to bedroom one and at the other side of the landlind we have bedroom 2 and 3.

However the real star of the show is the Summer House at the bottom of the Astro Turfed lawn. Fronted by decking and an awning so that you can enjoy BBQ's in the summer and winter. The BI Food doors open to give you access to superb cinema room area, Complete with underfloor heating, built in WiFi, fridge and led lighting, why would you ever leave?