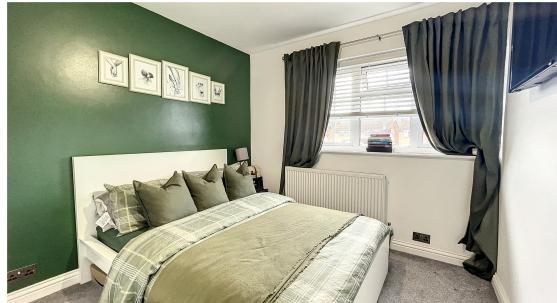

On the first floor we have the remodeled bathroom with P bath and shower adjacent to bedroom one and at the other side of the landlind we have bedroom 2 and 3.

However the real star of the show is the Summer House at the bottom of the Astro Turfed lawn. Fronted by decking and an awning so that you can enjoy BBQ's in the summer and winter. The BI Food doors open to give you access to superb cinema room area, Complete with underfloor heating, built in WiFi, fridge and led lighting, why would you ever leave?