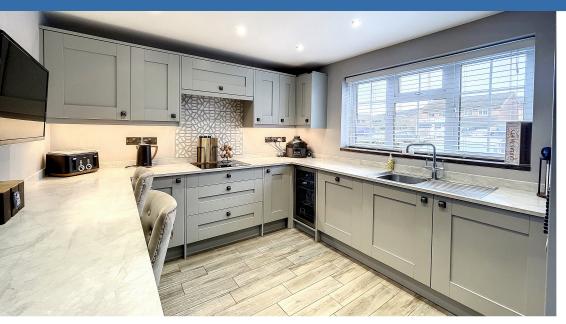

Recently refusbished and remodeled throughout this 3 bedroom semi in the heart of Wouldham will blow you away. The attention to detail is second to none.

As you approach the house you will find parking for 4 cars on the driveway, garage en block and additional parking space - plenty for all the family! As you step inside you will find the recently installed, modern kitchen, complete with all integrated appliances and a wine fridge to enjoy a glass at the end of the day! We also have the downstairs wc and behind is the living room with bespoke fitted entertainment unit with built in fire under the TV. From here you can take the stairs to the first floor or step through into the conservatory, currently set up as a dining room.