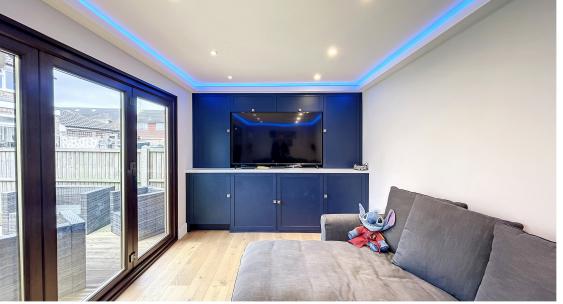

On the first floor we have the remodeled bathroom with P bath and shower adjacent to bedroom one and at the other side of the landlind we have bedroom 2 and 3.

However the real star of the show is the Summer House at the bottom of the Astro Turfed lawn. Fronted by decking and an awning so that you can enjoy BBQ's in the summer and winter. The BI Food doors open to give you access to superb cinema room area, Complete with underfloor heating, built in WiFi, fridge and led lighting, why would you ever leave?