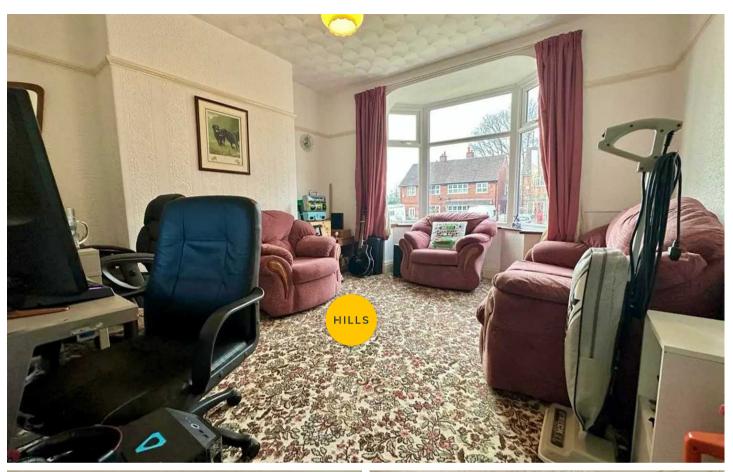

# Reception 1

14' 5" x 12' 2" (4.40m x 3.70m)

# Reception 2

15' 9" x 11' 6" (4.80m x 3.50m)