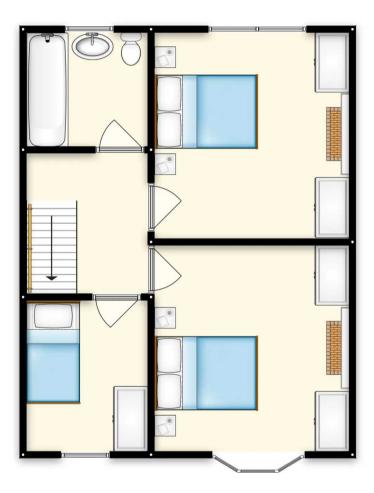

# Landing

8' 6" x 6' 11" (2.60m x 2.10m)

#### Bedroom 1

12' 2" x 11' 6" (3.70m x 3.50m)

#### Bedroom 2

12' 2" x 11' 6" (3.70m x 3.50m)

#### Bedroom 3

8' 10" x 6' 11" (2.70m x 2.10m)

#### Bathroom

6' 11" x 6' 11" (2.10m x 2.10m)