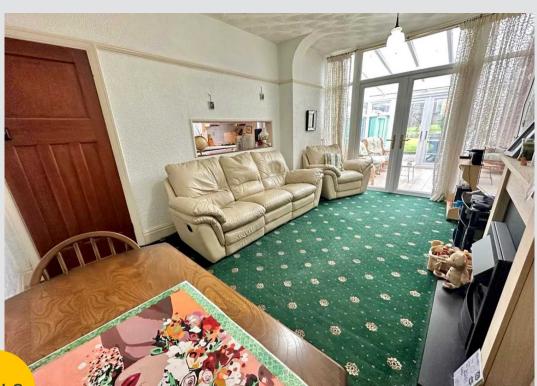

# Reception 1

14' 5" x 12' 2" (4.40m x 3.70m)

# Reception 2

15' 9" x 11' 6" (4.80m x 3.50m)

#### Conservatory

10' 6" x 10' 2" (3.20m x 3.10m)