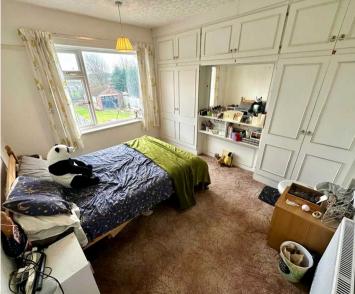

#### Bedroom 1

12' 2" x 11' 6" (3.70m x 3.50m)

#### Bedroom 2

12' 2" x 11' 6" (3.70m x 3.50m)

#### Bedroom 3

8' 10" x 6' 11" (2.70m x 2.10m)