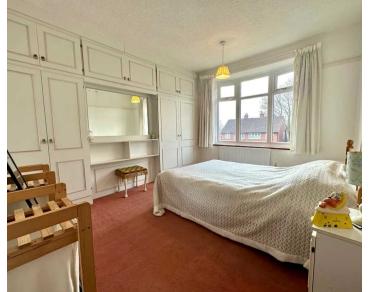

#### Bedroom 1

12' 2" x 11' 6" (3.70m x 3.50m)

#### Bedroom 2

12' 2" x 11' 6" (3.70m x 3.50m)