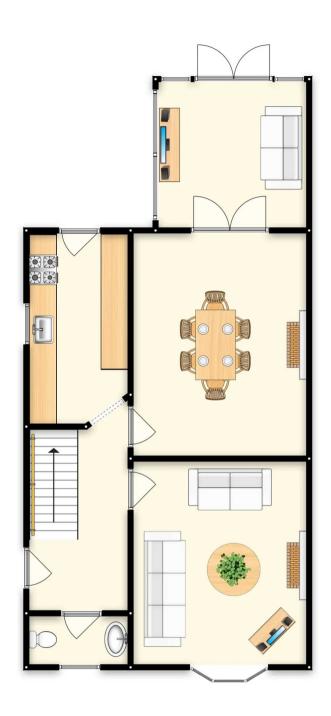

# Hallway

12' 10" x 6' 7" (3.90m x 2.00m)

# Reception 1

14' 5" x 12' 2" (4.40m x 3.70m)

# Reception 2

15' 9" x 11' 6" (4.80m x 3.50m)

#### wc

6' 7" x 3' 3" (2.00m x 1.00m)

#### Kitchen

13' 5" x 6' 11" (4.10m x 2.10m)

#### Conservatory

10' 6" x 10' 2" (3.20m x 3.10m)