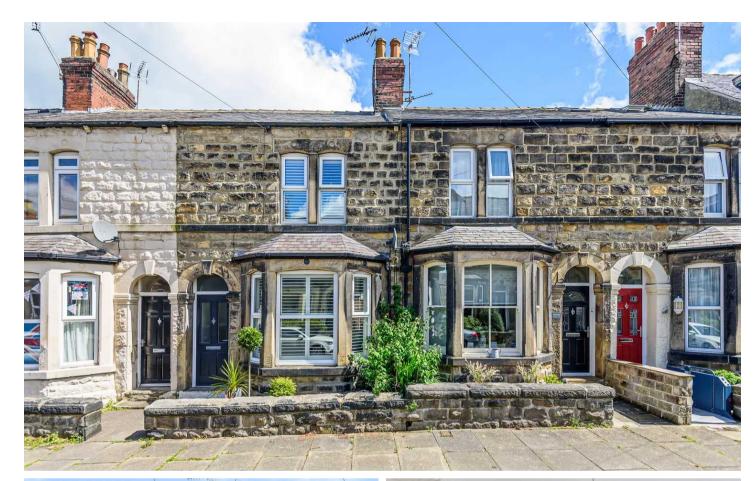

## MYRINGS Harrogate's Family Estate Agent

An amazing 2 bedroom stone built middle terraced house having been tastefully refurbished throughout drawing particular attention to the open through living/dining room, spacious luxurious kitchen with white silestone work surfaces and breath taking and most spacious house bathroom with a free standing bath and separate walk in shower finished in Carrera style white marble tiling. Council Tax band: B

Tenure: Freehold

- THROUGH LIVING DINING
- LANDSCAPED COURTYARD
- LUXURIOUS BATHROOM
- STUNNINGLY PRESENTED
- HIGH SPEC KITCHEN