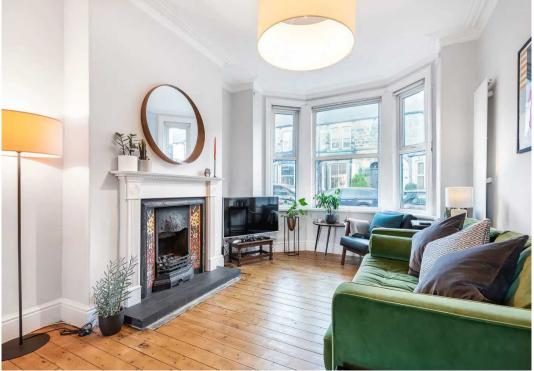

## MYRINGS Harrogate's Family Estate Agent

An amazing 2 bedroom stone built middle terraced house having been tastefully refurbished throughout drawing particular attention to the open through living/dining room, spacious luxurious kitchen with white silestone work surfaces and breath taking and most spacious house bathroom with a free standing bath and separate walk in shower finished in Carrera style white marble tiling. Council Tax band: B

Tenure: Freehold

- THROUGH LIVING DINING
- LANDSCAPED COURTYARD
- LUXURIOUS BATHROOM
- STUNNINGLY PRESENTED
- HIGH SPEC KITCHEN