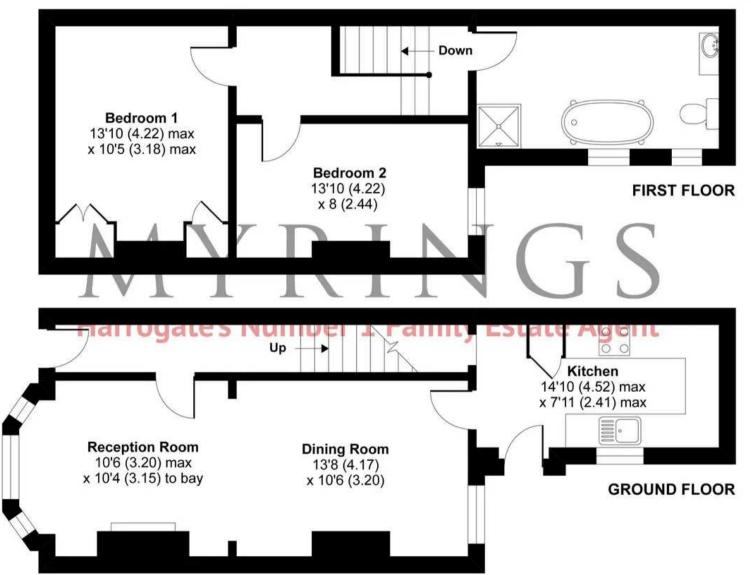

## Grove Park Walk, Harrogate, HG1

Approximate Area = 919 sq ft / 85.3 sq m

For identification only - Not to scale

Floor plan produced in accordance with RICS Property Measurement Standards incorporating International Property Measurement Standards (IPMS2 Residential). © nichecom 2020. Produced for Myrings. REF: 670090