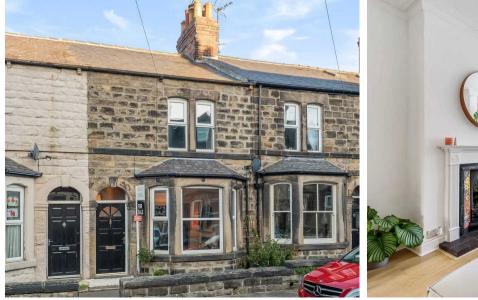

## MYRINGS Harrogate's Family Estate Agent

An amazing 2 bedroom stone built middle terraced house having been tastefully refurbished throughout drawing particular attention to the open through living/dining room, spacious luxurious kitchen with white silestone work surfaces and breath taking and most spacious house bathroom with a free standing bath and separate walk in shower finished in Carrera style white marble tiling. Council Tax band: B

Tenure: Freehold

- THROUGH LIVING DINING
- LANDSCAPED COURTYARD
- LUXURIOUS BATHROOM
- STUNNINGLY PRESENTED
- HIGH SPEC KITCHEN