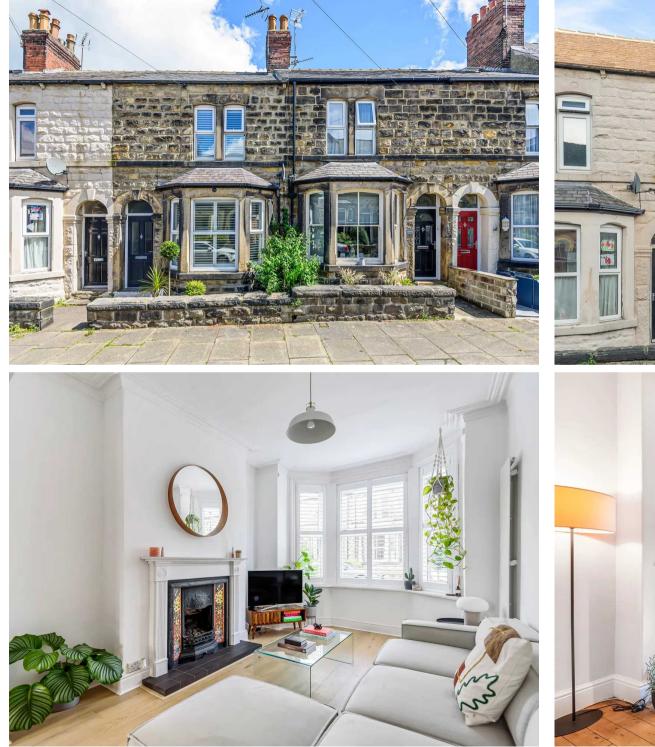

## MYRINGS Harrogate's Family Estate Agent

An amazing 2 bedroom stone built middle terraced house having been tastefully refurbished throughout drawing particular attention to the open through living/dining room, spacious luxurious kitchen with white silestone work surfaces and breath taking and most spacious house bathroom with a free standing bath and separate walk in shower finished in Carrera style white marble tiling. Council Tax band: B

Tenure: Freehold

- THROUGH LIVING DINING
- LANDSCAPED COURTYARD
- LUXURIOUS BATHROOM
- STUNNINGLY PRESENTED
- HIGH SPEC KITCHEN