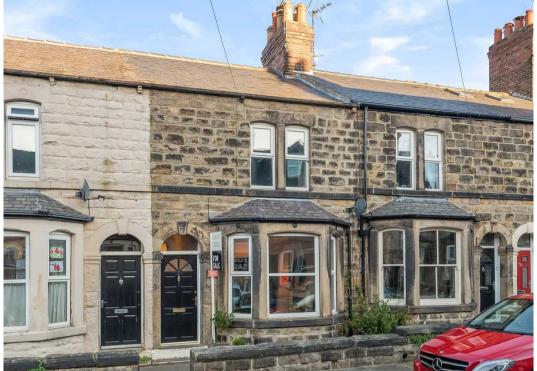

## MYRINGS Harrogate's Family Estate Agent

An amazing 2 bedroom stone built middle terraced house having been tastefully refurbished throughout drawing particular attention to the open through living/dining room, spacious luxurious kitchen with white silestone work surfaces and breath taking and most spacious house bathroom with a free standing bath and separate walk in shower finished in Carrera style white marble tiling. Council Tax band: B

Tenure: Freehold

- THROUGH LIVING DINING
- LANDSCAPED COURTYARD
- LUXURIOUS BATHROOM
- STUNNINGLY PRESENTED
- HIGH SPEC KITCHEN