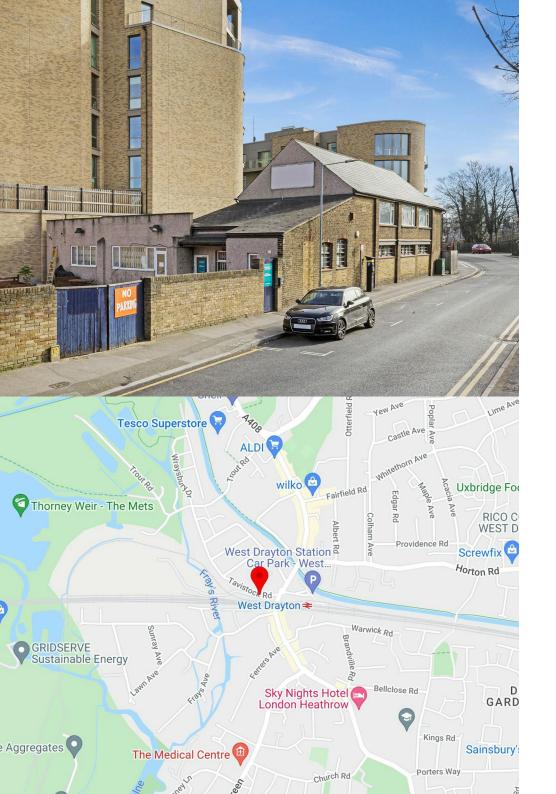

#### Location

This property is situated very close to West Drayton Station (Great Western Rail and TfL Rail) just off the Grand Union Canal and 3 miles from Heathrow Airport.

This property is a 6 minute drive to the M4 and within 10 minutes from the M25.