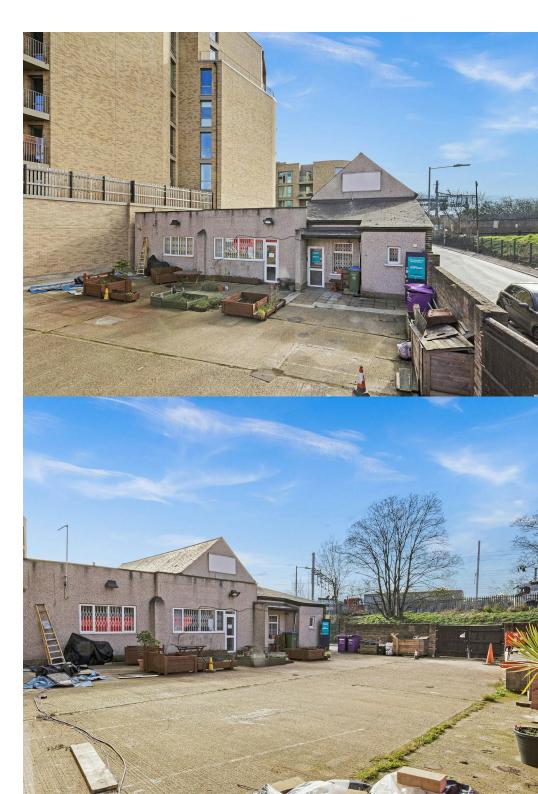

### \*SHORT TERM LEASE\* Detached Building With Large Gated Yard.

#### Description

This detached property is set over ground and first floors and would suit office, light industrial and leisure occupiers. There is a large, gated forecourt area ideal for parking up to 15 cars or as an outdoor ancillary area, and a smaller outdoor space at the rear.

The property is mostly carpeted throughout with the kitchen and a work space having concrete floors. Windows on 3 aspects allow for plenty of natural light.