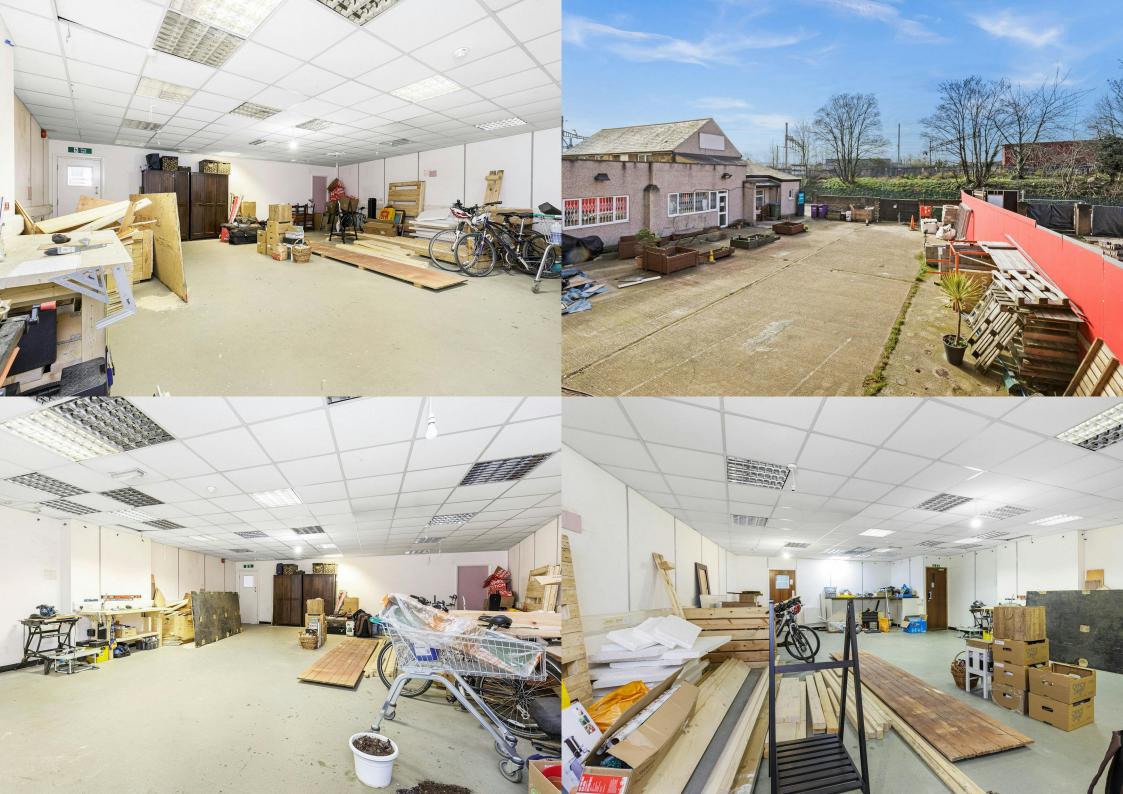

#### Description

This detached property is set over ground and first floors and would suit office, light industrial and leisure occupiers. There is a large, gated forecourt area ideal for parking up to 15 cars or as an outdoor ancillary area, and a smaller outdoor space at the rear.

The property is mostly carpeted throughout with the kitchen and a work space having concrete floors. Windows on 3 aspects allow for plenty of natural light.