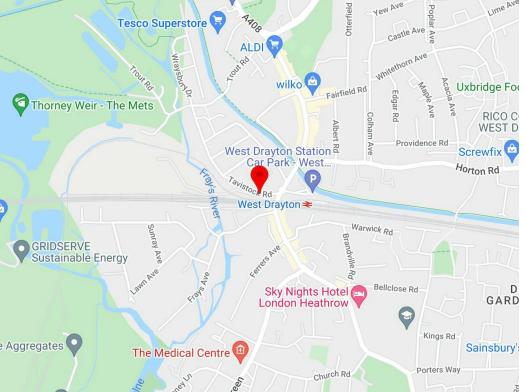

### Location

This property is situated very close to West Drayton Station (Great Western Rail and TfL Rail) just off the Grand Union Canal and 3 miles from Heathrow Airport.

This property is a 6 minute drive to the M4 and within 10 minutes from the M25.