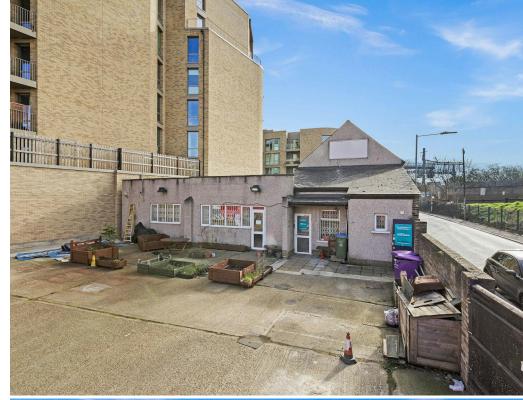

## Description

This detached property is set over ground and first floors and would suit office, light industrial and leisure occupiers. There is a large, gated forecourt area ideal for parking up to 15 cars or as an outdoor ancillary area, and a smaller outdoor space at the rear.

The property is mostly carpeted throughout with the kitchen and a work space having concrete floors. Windows on 3 aspects allow for plenty of natural light.