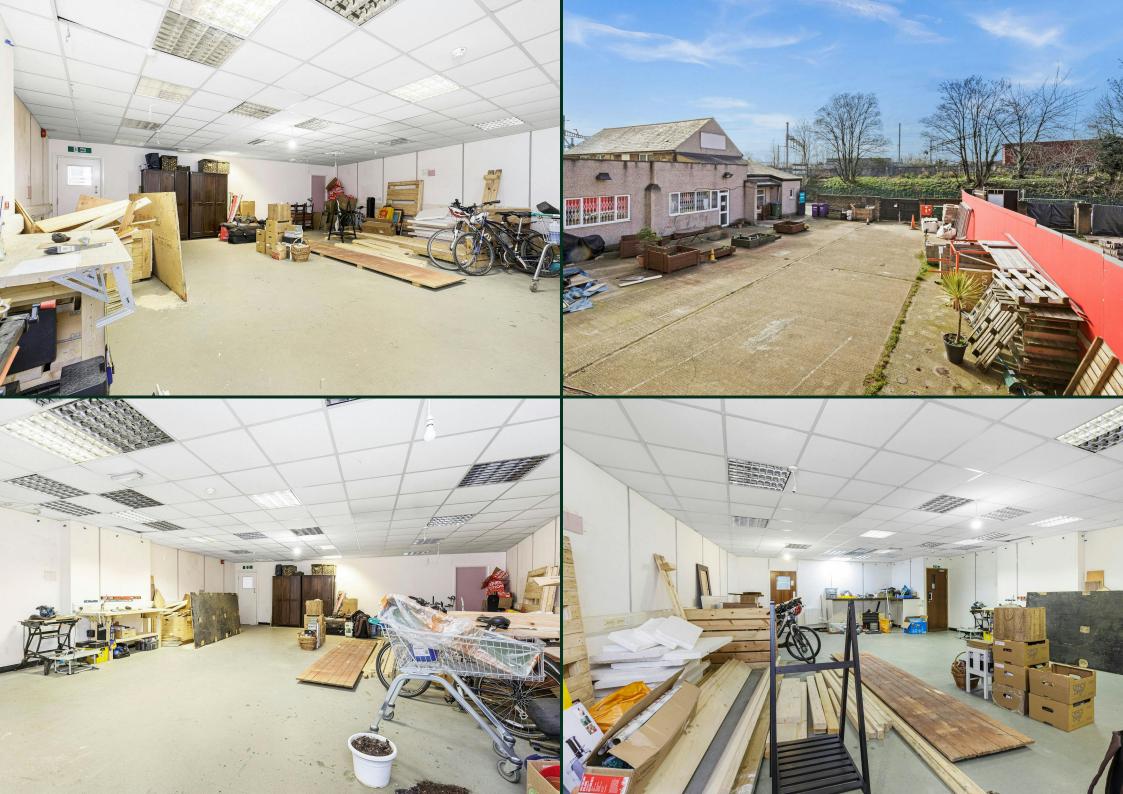

## Description

This detached property is set over ground and first floors and would suit office, light industrial and leisure occupiers. There is a large, gated forecourt area ideal for parking up to 15 cars or as an outdoor ancillary area, and a smaller outdoor space at the rear.

The property is mostly carpeted throughout with the kitchen and a work space having concrete floors. Windows on 3 aspects allow for plenty of natural light.