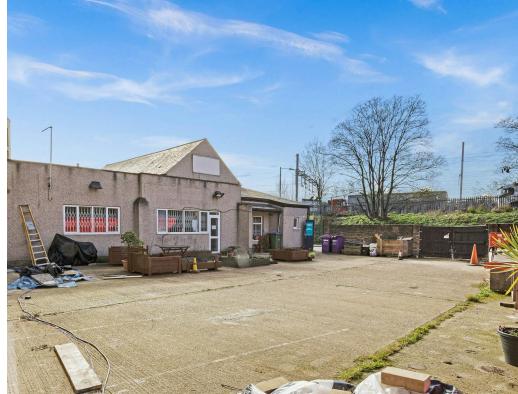

## Description

This detached property is set over ground and first floors and would suit office, light industrial and leisure occupiers. There is a large, gated forecourt area ideal for parking up to 15 cars or as an outdoor ancillary area, and a smaller outdoor space at the rear.

The property is mostly carpeted throughout with the kitchen and a work space having concrete floors. Windows on 3 aspects allow for plenty of natural light.