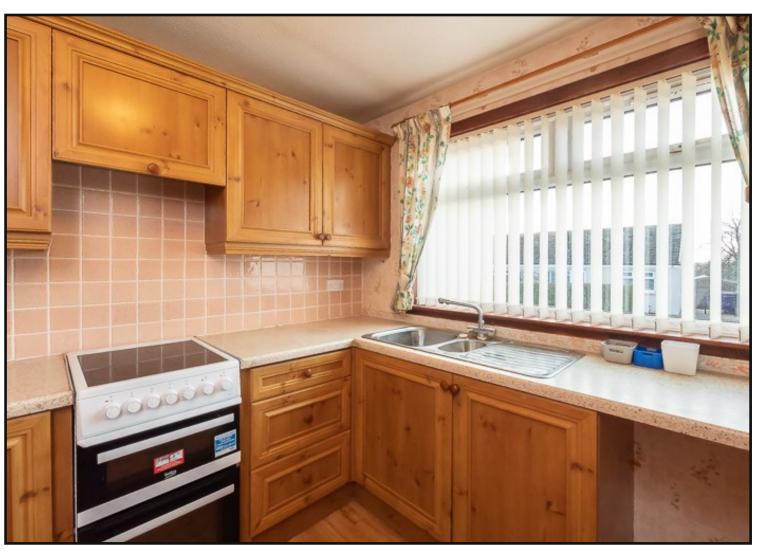

Kitchen: With laminate flooring, wall mounted and floor fitted cabinets with freestanding fridge freezer, electric cooker with extractor above, stainless steel sink with window above overlooking the front garden, space for washing machine.