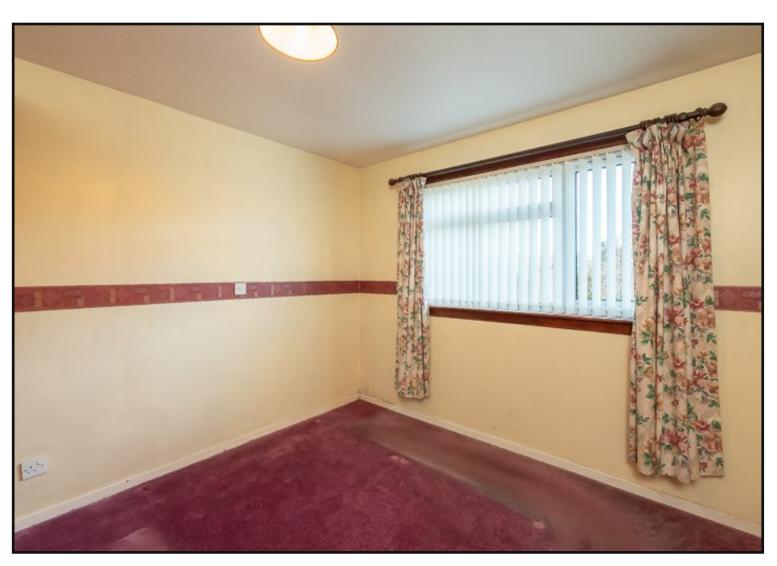

Bedroom One: To the rear of the property, spacious double bedroom overlooking the garden.

Bedroom Two: Double bedroom overlooking the garden.

Shower Room: Modern wet room comprising shower, WC, wash hand basin, shelved storage cupboard, wet wall and obscure glazed window to the side.