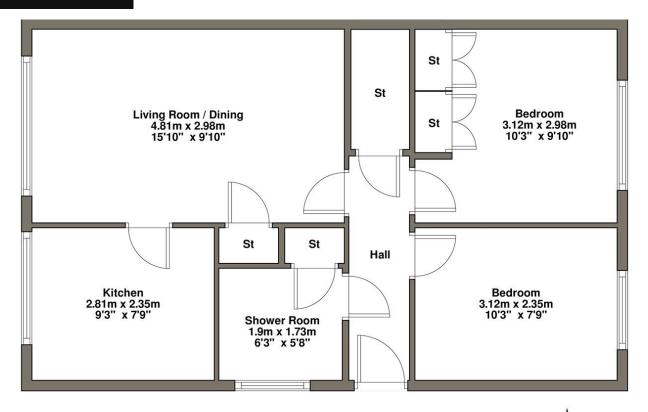

1 Smithfield Crescent, Blairgowrie, PH10 6UD

Plan not to scale.

For illustrative purposes only.

Whilst every attempt has been made to ensure the accuracy of the floor plan contained here, measurements of doors, windows, rooms and any other items are approximate and no responsibility is taken for any error, omission, or mis-statement. This plan is for illustrative purposes only and should be used as such by any prospective purchaser. The services, systems and appliances shown have not been tested and no guarantee as to their operability or efficiency can be given..

| ROOM DIMENSIONS | (in meters) |         | (in meters) |
|-----------------|-------------|---------|-------------|
| LIVING ROOM     | 4.81 X 2.98 | KITCHEN | 2.81 X 2.35 |
| BEDROOM         | 3.12 X 2.98 | BEDROOM | 3.12 X 2.35 |
| SHOWER ROOM     | 1.9 X 1.73  |         |             |
|                 |             |         |             |