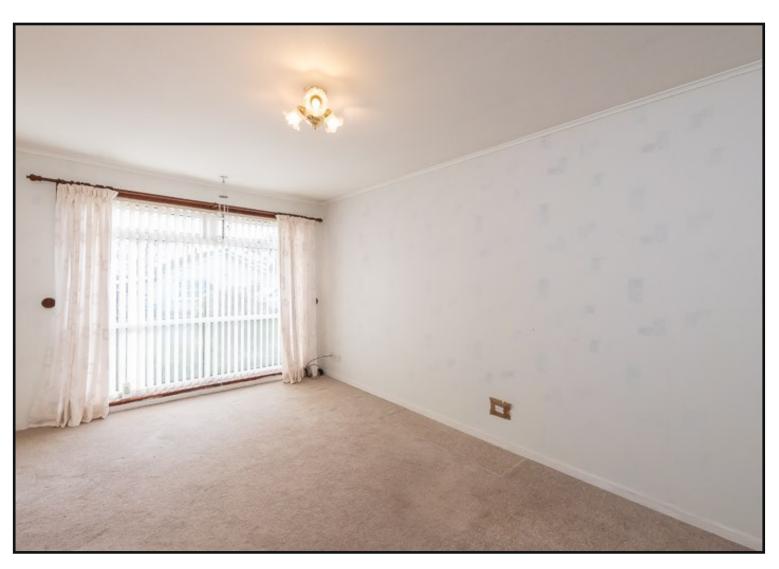

Entrance hallway: With fitted carpet and large storage cupboard with shelving.

Living Room: Bright spacious living room with fitted carpet, large window to the front of the property, storage cupboard housing the fuse box, and coving.