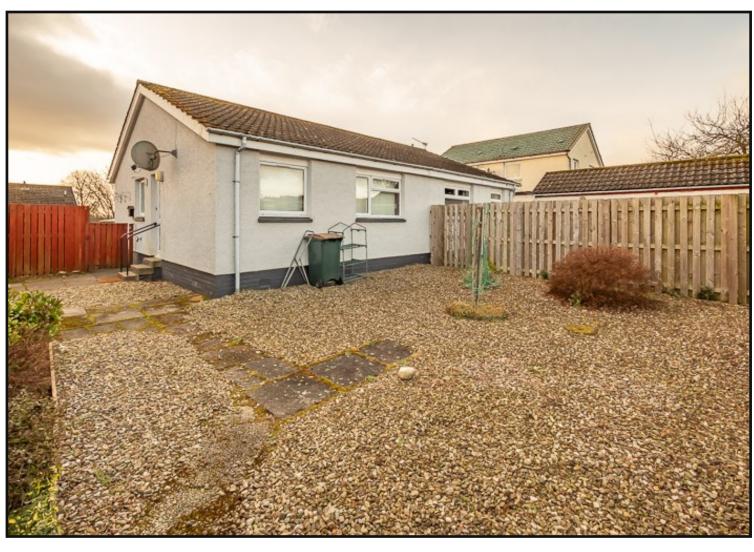

The property benefits from driveway, front and back gardens, electric storage heating and double glazing.

The front of the property is laid with decorative stone chips with bushes and paved driveway.

Access is via the side of the property through a half glazed UPVC door into the hallway.