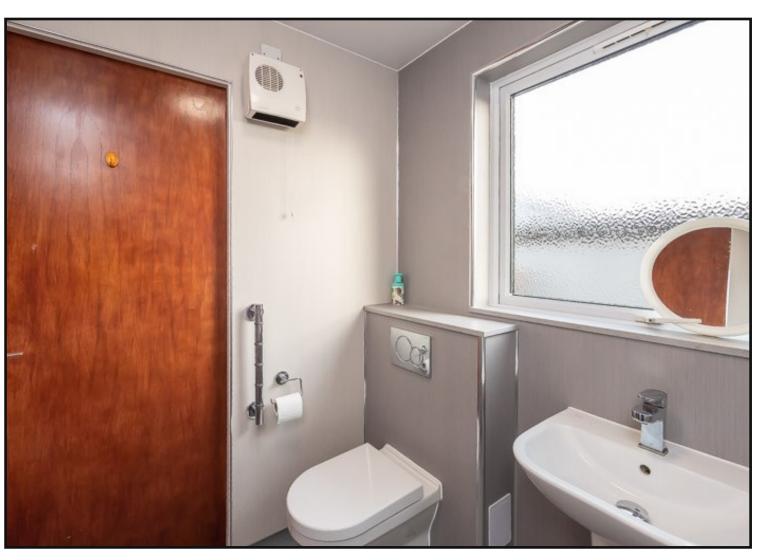

Bedroom One: To the rear of the property, spacious double bedroom overlooking the garden.

Bedroom Two: Double bedroom overlooking the garden.

Shower Room: Modern wet room comprising shower, WC, wash hand basin, shelved storage cupboard, wet wall and obscure glazed window to the side.