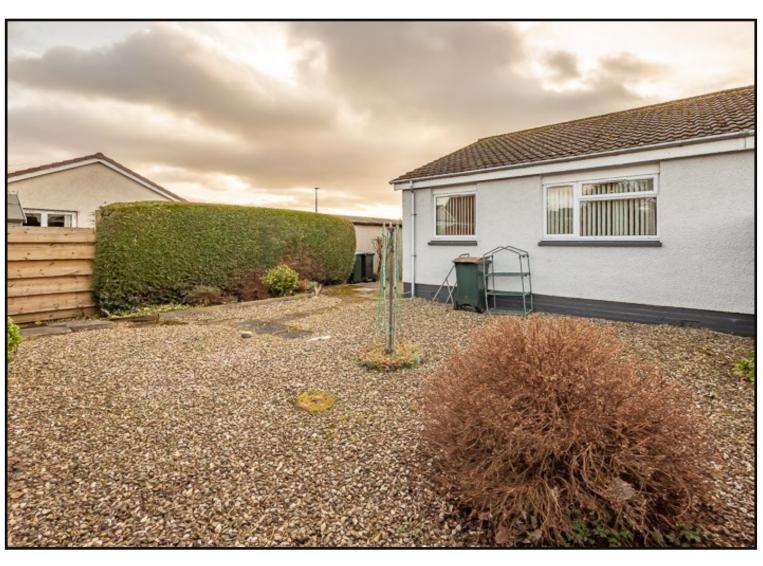

The property benefits from driveway, front and back gardens, electric storage heating and double glazing.

The front of the property is laid with decorative stone chips with bushes and paved driveway.

Access is via the side of the property through a half glazed UPVC door into the hallway.