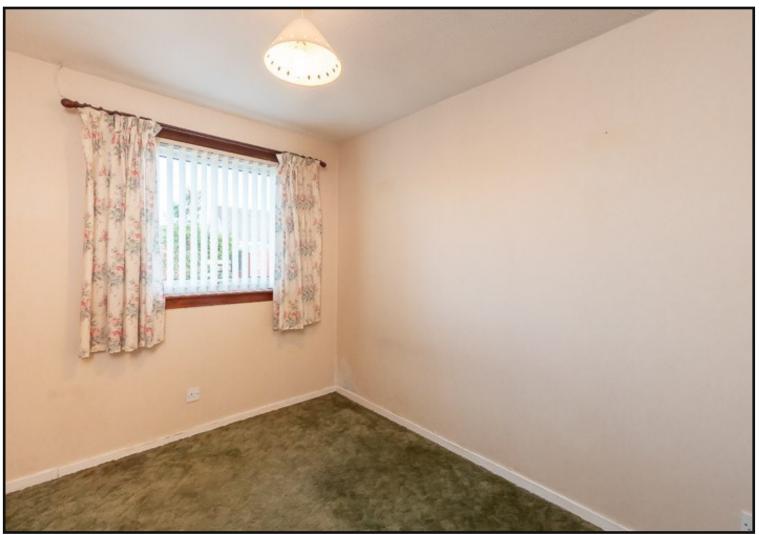

Bedroom One: To the rear of the property, spacious double bedroom overlooking the garden.

Bedroom Two: Double bedroom overlooking the garden.

Shower Room: Modern wet room comprising shower, WC, wash hand basin, shelved storage cupboard, wet wall and obscure glazed window to the side.