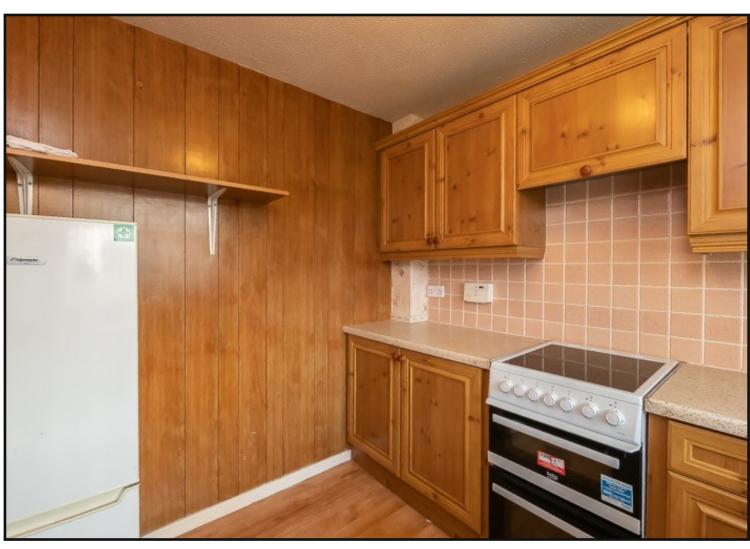

Kitchen: With laminate flooring, wall mounted and floor fitted cabinets with freestanding fridge freezer, electric cooker with extractor above, stainless steel sink with window above overlooking the front garden, space for washing machine.