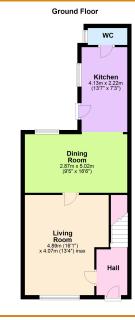

#### **GROUND FLOOR**

HALL

LIVING ROOM 4.87m (16') x 4.07m (13'4") max.

DINING ROOM 5.02m (16'6") x 2.85m (9'4")

**KITCHEN** 2.70m (8'10") x 2.40m (7'10")

FIRST FLOOR

BEDROOM 1 4.13m (13'7") x 2.87m (9'5")

**BEDROOM 2** 3.28m (10'9") x 2.85m (9'4")