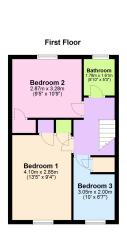

#### **GROUND FLOOR**

HALL

LIVING ROOM 4.87m (16') x 4.07m (13'4") max.

DINING ROOM 5.02m (16'6") x 2.85m (9'4")

**KITCHEN** 2.70m (8'10") x 2.40m (7'10")

FIRST FLOOR

BEDROOM 1 4.13m (13'7") x 2.87m (9'5")

**BEDROOM 2** 3.28m (10'9") x 2.85m (9'4")

**BEDROOM 3** 3.05m (10') x 2.00m (6'7")

BATHROOM 1.77m (5'10") x 1.62m (5'4")

OUTSIDE The front garden is open plan with an areas of lawn and gravel plus a block paved driveway providing off road parking and leading to the single garage.