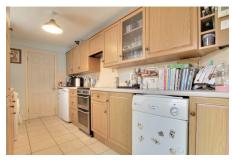

Our sellers have absolutely loved living in this property and all that it has to offer and will be sad to leave.

The accommodation comprises living room, spacious dining room, kitchen and the convenience of a ground floor WC.

#### **GROUND FLOOR**

HALL

LIVING ROOM 4.87m (16') x 4.07m (13'4") max.

DINING ROOM 5.02m (16'6") x 2.85m (9'4")

**KITCHEN** 2.70m (8'10") x 2.40m (7'10")

FIRST FLOOR

BEDROOM 1 4.13m (13'7") x 2.87m (9'5")

**BEDROOM 2** 3.28m (10'9") x 2.85m (9'4")