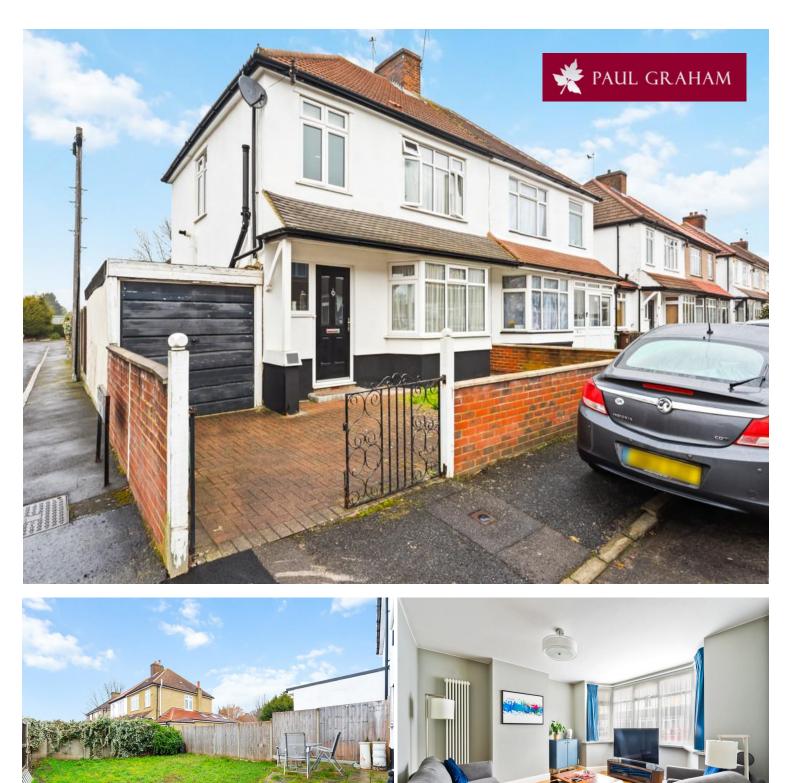

35 Gomshall Avenue, Wallington, Surrey, SM6 8NY | Guide Price £542,500 Freehold

Paul Graham are pleased to market this bright and spacious 3 bedroom semi detached house. Situated on a corner position with garage on the side that offers potential to extend (STPP) in the popular Chase Estate close to Highview Primary School. Viewing is recommended.

## **CORNER POSITION**

IMP ORTANT NOTE: Paul Graham have not tested any services, heating system, appliances, fixtures or fittings. References to the tenu re of a property a re based on information supplied by the seller as Paul Graham have n ot had sight of the title documents. Neither has Paul Graham checked any existing or necessary planning consents, building regulations or rights of way. Prospective purchasers are advised to obtain verification from their solicitor or surveyor. PLEASE NOTE: All measurements are approximate and represent the maximum dimensions of any room (into bays and alcoves) and a margin of e ror should be allowed.