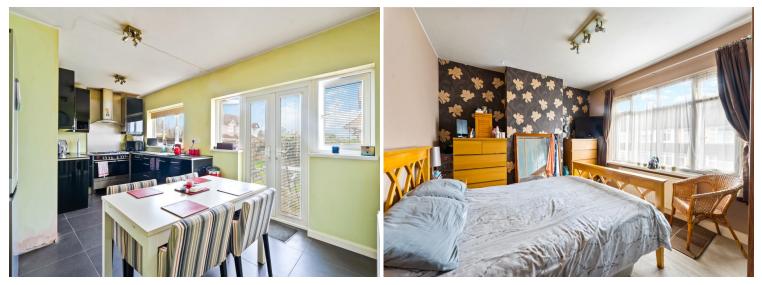

## ENTRANCE HALL

**RECEPTION ROOM** 13' 11" x 13' 2" (4.24m x 4.01m)

**KITCHEN/DINER** 19' 3" x 11' 7" reducing to 8' 1" (5.87m x 3.53m)

## LANDING

BEDROOM 1 13' 2" x 11' 4" (4.01m x 3.45m)

BEDROOM 2 11' 8" x 10' 11" (3.56m x 3.33m)

BEDROOM 3 8' 4" x 8' 2" (2.54m x 2.49m)

**SHOWER ROOM** 5' 11" x 5' 4" (1.8m x 1.63m)

FRONT AND REAR GARDENS

GARAGE TO SIDE