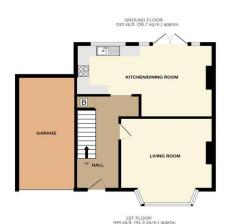

## ENTRANCE HALL

**RECEPTION ROOM** 13' 11" x 13' 2" (4.24m x 4.01m)

**KITCHEN/DINER** 19' 3" x 11' 7" reducing to 8' 1" (5.87m x 3.53m)

## LANDING

BEDROOM 1 13' 2" x 11' 4" (4.01m x 3.45m)

BEDROOM 2 11' 8" x 10' 11" (3.56m x 3.33m)

BEDROOM 3 8' 4" x 8' 2" (2.54m x 2.49m)

**SHOWER ROOM** 5' 11" x 5' 4" (1.8m x 1.63m)

FRONT AND REAR GARDENS

GARAGE TO SIDE