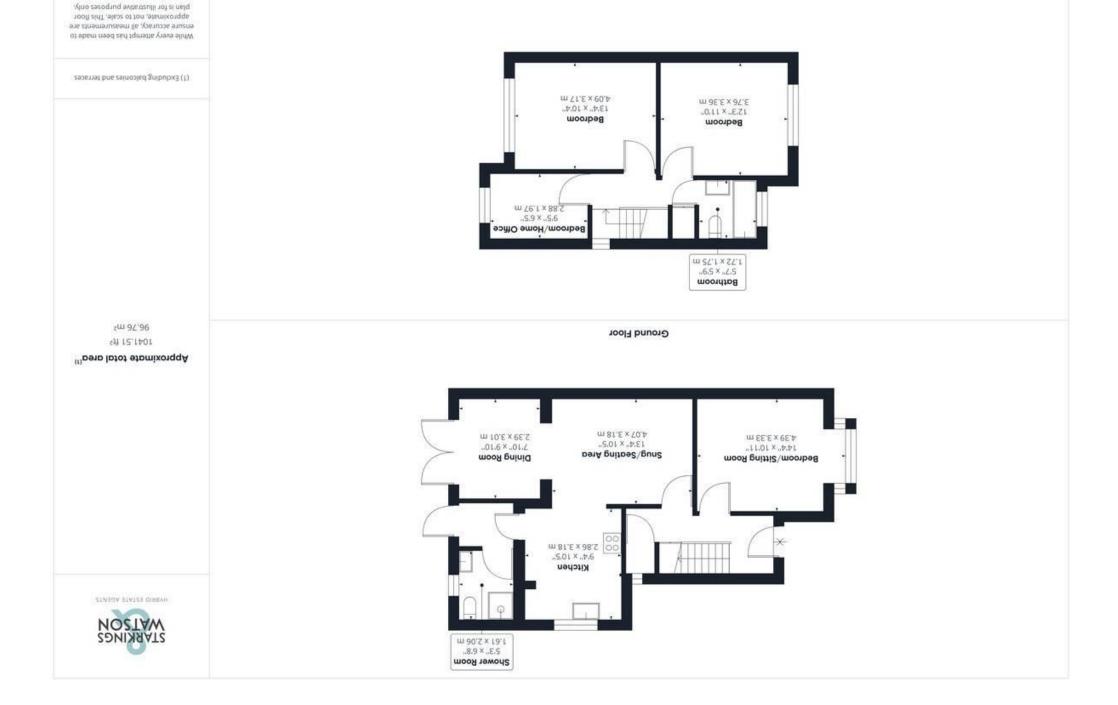

#### **IN SUMMARY**

MOTIVATED VENDOR. Boasting recently REFURBISHED accommodation, this DETACHED HOME is READY TO MOVE IN. With a FLEXIBLE LAYOUT to be used as a THREE or FOUR BEDROOM HOME, the spacious accommodation is laid out to allow for a ground floor bedroom if required. The hall entrance leads to the FRONT RECEPTION ROOM or bedroom, whilst a SNUG/SEATING AREA is open plan to the MAIN KITCHEN and the adjacent DINING ROOM with FRENCH DOORS to rear. A rear lobby leads to a ground floor shower room. Upstairs, THREE BEDROOMS lead off the landing, with a family bathroom. The rear gardens are stepped and SOUTH FACING, ensuring there is sun somewhere in the garden ALL DAY! Parking and a garage can be found to front with scope for more parking to be added.

#### THE GRAND TOUR

In the entrance hall there are two built-in under stairs storage cupboards and a door leading into the room which is currently used as a home work space but could be a ground floor bedroom or an additional sitting room. Continuing through the accommodation, you step into the open plan snug/seating area, with the kitchen and dining rooms leading off The snug/seating area can house soft furnishings and opens to the dining room with wood effect flooring all the way through. The kitchen has wall and base level cabinets. There are built-in appliances which include a fridge/freezer, dishwasher, washing machine and microwave. The rear lobby provides access to the garden and a shower room which has a luxury three piece suite with matching black detailing. Upstairs the remaining three bedrooms are accessed off the landing as well as a family bathroom which has a further three piece suite.