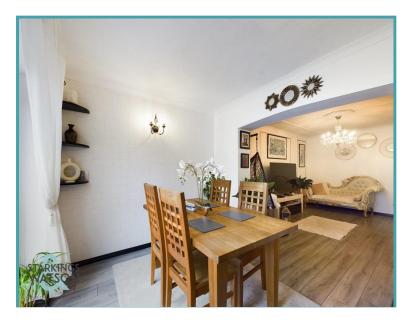

#### THE GRAND TOUR

In the entrance hall there are two built-in under stairs storage cupboards and a door leading into the room which is currently used as a home work space but could be a ground floor bedroom or an additional sitting room. Continuing through the accommodation, you step into the open plan snug/seating area, with the kitchen and dining rooms leading off The snug/seating area can house soft furnishings and opens to the dining room with wood effect flooring all the way through. The kitchen has wall and base level cabinets. There are built-in appliances which include a fridge/freezer, dishwasher, washing machine and microwave. The rear lobby provides access to the garden and a shower room which has a luxury three piece suite with matching black detailing. Upstairs the remaining three bedrooms are accessed off the landing as well as a family bathroom which has a further three piece suite.