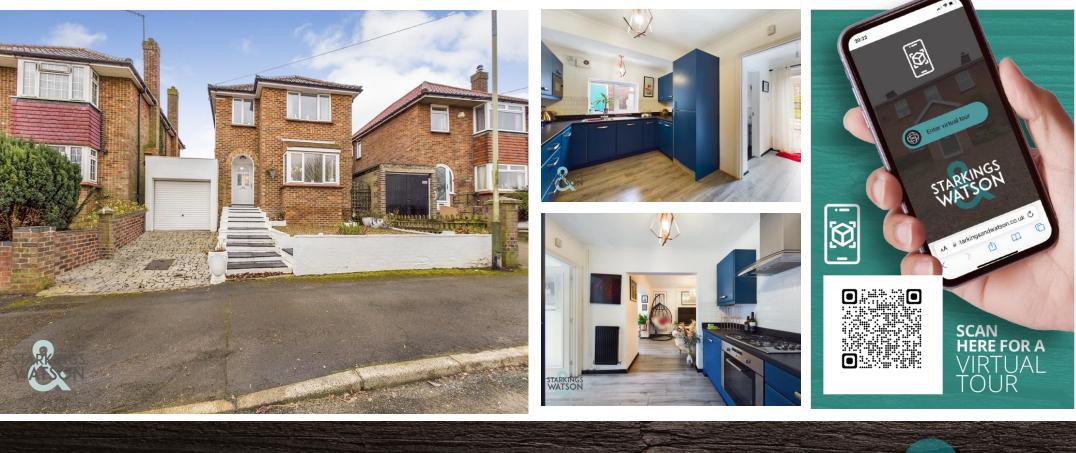

# FOR SALE PROPERTY

STARKINGS WATSON

- Detached Family Home
- Excellent Access to Norwich City
- Modern Fitted Kitchen
- Snug/Seating Area & Dining Room
- Bathroom & Shower Room
- Four Bedrooms Over Two Floors
- Garden in Three Sections
- Garage & Parking to Front

#### **IN SUMMARY**

MOTIVATED VENDOR. Boasting recently REFURBISHED accommodation, this DETACHED HOME is READY TO MOVE IN. With a FLEXIBLE LAYOUT to be used as a THREE or FOUR BEDROOM HOME, the spacious accommodation is laid out to allow for a ground floor bedroom if required. The hall entrance leads to the FRONT RECEPTION ROOM or bedroom, whilst a SNUG/SEATING AREA is open plan to the MAIN KITCHEN and the adjacent DINING ROOM with FRENCH DOORS to rear. A rear lobby leads to a ground floor shower room. Upstairs, THREE BEDROOMS lead off the landing, with a family bathroom. The rear gardens are stepped and SOUTH FACING, ensuring there is sun somewhere in the garden ALL DAY! Parking and a garage can be found to front with scope for more parking to be added.

#### **SETTING THE SCENE**

After turning off the main Dereham Road to the slip road where this property is located. The property itself is elevated from the road and approached via steps leading to the front door. Adjacent there is parking, a shingle front garden and the garage.

#### THE GRAND TOUR

In the entrance hall there are two built-in under stairs storage cupboards and a door leading into the room which is currently used as a home work space but could be a ground floor bedroom or an additional sitting room. Continuing through the accommodation, you step into the open plan snug/seating area, with the kitchen and dining rooms leading off The snug/seating area can house soft furnishings and opens to the dining room with wood effect flooring all the way through. The kitchen has wall and base level cabinets. There are built-in appliances which include a fridge/freezer, dishwasher, washing machine and microwave. The rear lobby provides access to the garden and a shower room which has a luxury three piece suite with matching black detailing. Upstairs the remaining three bedrooms are accessed off the landing as well as a family bathroom which has a further three piece suite.