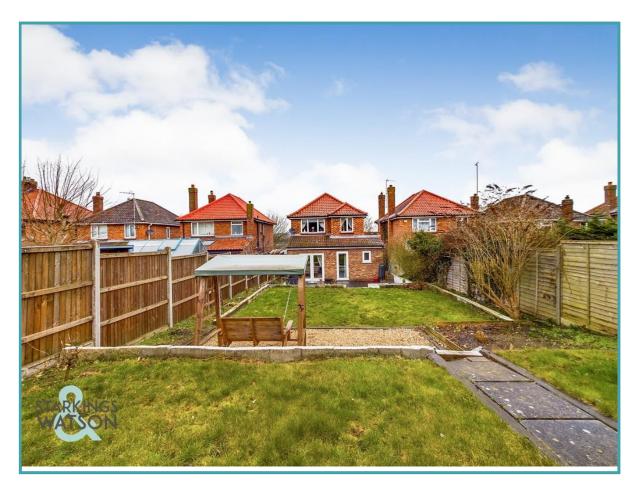

#### THE GREAT OUTDOORS

As you pass through the French doors into the garden, a patio can be found which is large enough for a garden furniture set, garden table and still with room to BBQ. There are steps up to the next level of garden which is laid to lawn with a shingle entertaining space which could house a swing seat or a display area for potted plantings and statues. The final level of garden is again reached via steps with a further patio to take in the south facing aspect.