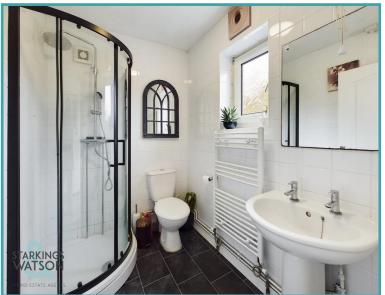

#### THE GRAND TOUR

In the entrance hall there are two built-in under stairs storage cupboards and a door leading into the room which is currently used as a home work space but could be a ground floor bedroom or an additional sitting room. Continuing through the accommodation, you step into the open plan snug/seating area, with the kitchen and dining rooms leading off The snug/seating area can house soft furnishings and opens to the dining room with wood effect flooring all the way through. The kitchen has wall and base level cabinets. There are built-in appliances which include a fridge/freezer, dishwasher, washing machine and microwave. The rear lobby provides access to the garden and a shower room which has a luxury three piece suite with matching black detailing. Upstairs the remaining three bedrooms are accessed off the landing as well as a family bathroom which has a further three piece suite.