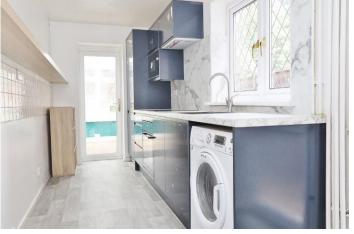

Porch

Entrance Hallway

Living Room - 16'0 x 10'4

Kitchen - 16'0 x 5'10

Conservatory - 16'2 x 8'6

Bedroom 4 (Ground Floor) - 13'2 x 7'8 Max

WC

First Floor Landing