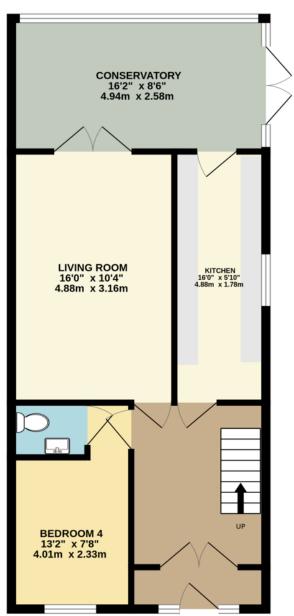

Porch

Entrance Hallway

Living Room - 16'0 x 10'4

Kitchen - 16'0 x 5'10

Conservatory - 16'2 x 8'6

Bedroom 4 (Ground Floor) - 13'2 x 7'8 Max

WC

First Floor Landing

Bedroom 1 - 14'4 x 9'11

Bedroom 2 - 12'8 x 7'3

Bedroom 3 - 11'1 x 6'9

Bathroom

Rear Garden

Off street parking

Keystones property also offer a professional, ARLA accredited Lettings and Management Service. If you are considering renting your property in order to purchase, are looking at buy to let or would like a free review of your current portfolio then please call the Lettings Branch Manager on the number shown above.

## KEYSTONES PROPERTY

GROUND FLOOR 610 sq.ft. (56.6 sq.m.) approx.

TOTAL FLOOR AREA: 1047 sq.ft. (97.2 sq.m.) approx.

Whilst every attempt has been made to ensure the accuracy of the floorplain contained here, measurements of doors, windows, rooms and any other items are approximate and no responsibility is taken for any error, omission or mis-statement. This plan is for illustrative purposes only and should be used as such by any prospective purchaser. The services, systems and appliances shown have not been tested and no guarantee as to their operability or efficiency can be given.

Made with Metropix €2023

1ST FLOOR 437 sq.ft. (40.6 sq.m.) approx.