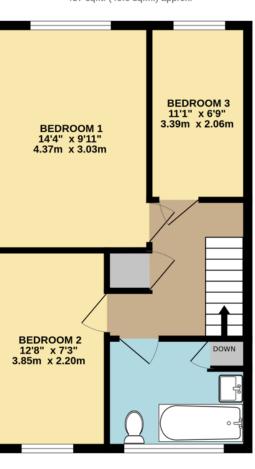

Bedroom 1 - 14'4 x 9'11

Bedroom 2 - 12'8 x 7'3

Bedroom 3 - 11'1 x 6'9

Bathroom

Rear Garden

Off street parking

Keystones property also offer a professional, ARLA accredited Lettings and Management Service. If you are considering renting your property in order to purchase, are looking at buy to let or would like a free review of your current portfolio then please call the Lettings Branch Manager on the number shown above.

## KEYSTONES PROPERTY

GROUND FLOOR 610 sq.ft. (56.6 sq.m.) approx.

TOTAL FLOOR AREA: 1047 sq.ft. (97.2 sq.m.) approx.

Whilst every attempt has been made to ensure the accuracy of the floorplain contained here, measurements of doors, windows, rooms and any other items are approximate and no responsibility is taken for any error, omission or mis-statement. This plan is for illustrative purposes only and should be used as such by any prospective purchaser. The services, systems and appliances shown have not been tested and no guarantee as to their operability or efficiency can be given.

Made with Metropix €2023

1ST FLOOR 437 sq.ft. (40.6 sq.m.) approx.