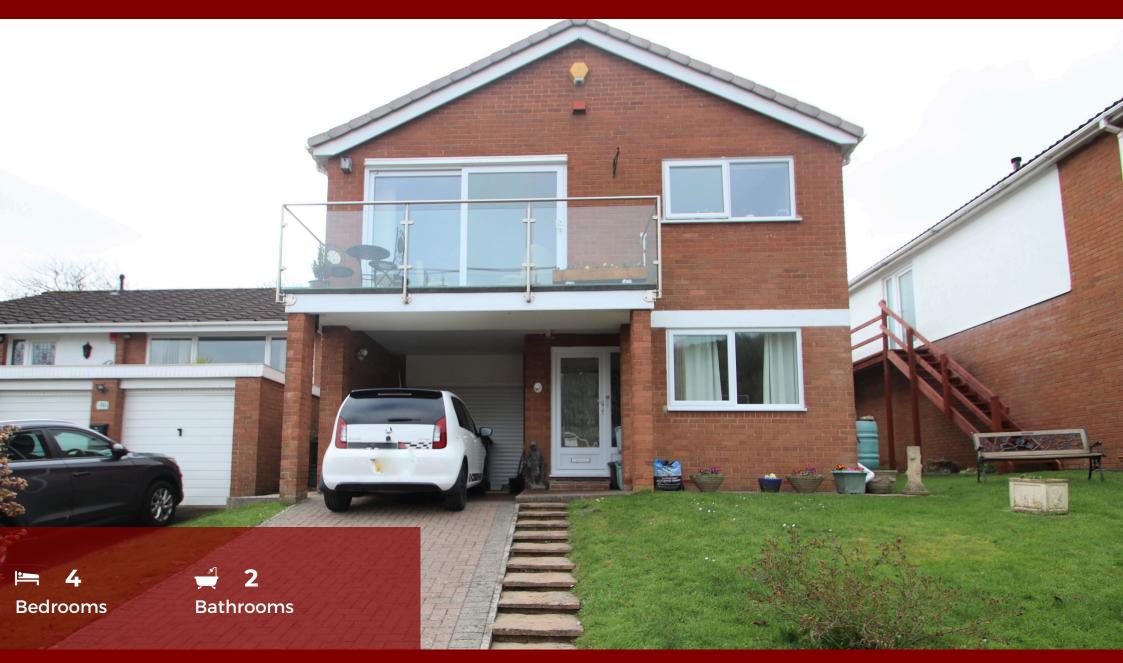

Located on one of the most often requested cul de sacs on Milton hillside we are delighted to offer for sale this split level detached house enjoying open views to the front from the lounge and balcony. The property is well maintained by the current seller and provides versatile accommodation briefly comprising; entrance hall, bedroom 4 and shower room. Door to the integral garage. Stairs rise to the first floor landing, light and airy lounge/dining room with balcony off, fitted kitchen, 3 bedrooms one which could be a sitting room with a conservatory off plus there is a bathroom. A driveway provides off street parking in front of a larger than average garage. To the rear there are enclosed gardens. The property is handily situated for local shops with popular Ashcombe Park also with walking distance. Worlebury woods including the 18 hole hole golf course is also within easy

reach. If a bus service is required this is nearby taking you to Weston town centre etc. We would always encourage an early viewing on this super home

• Detached Split Level House

as it is sure to get the phone ringing!

- . House
- Council Tax Band D
  EPC Rating D

- Large Garage
- Lounge/Diner With Balcony Off

• Up To 4 Bedrooms

Lovely Views

## Asking Price £405,000 Penrice Close, BS22

Address: 36 Penrice Close, Weston-Super-Mare, N-S, BS22 9AH