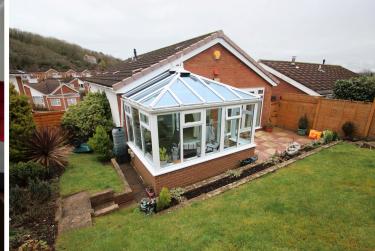

Located on one of the most often requested cul de sacs on Milton hillside we are delighted to offer for sale this split level detached house enjoying open views to the front from the lounge and balcony. The property is well maintained by the current seller and provides versatile accommodation briefly comprising; entrance hall, bedroom 4 and shower room. Door to the integral garage. Stairs rise to the first floor landing, light and airy lounge/dining room with balcony off, fitted kitchen, 3 bedrooms one which could be a sitting room with a conservatory off plus there is a bathroom. A driveway provides off street parking in front of a larger than average garage. To the rear there are enclosed gardens. The property is handily situated for local shops with popular Ashcombe Park also with walking distance. Worlebury woods including the 18 hole hole golf course is also within easy