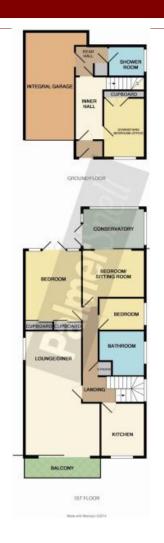

Located on one of the most often requested cul de sacs on Milton hillside we are delighted to offer for sale this split level detached house enjoying open views to the front from the lounge and balcony. The property is well maintained by the current seller and provides versatile accommodation briefly comprising; entrance hall, bedroom 4 and shower room. Door to the integral garage. Stairs rise to the first floor landing, light and airy lounge/dining room with balcony off, fitted kitchen, 3 bedrooms one which could be a sitting room with a conservatory off plus there is a bathroom. A driveway provides off street parking in front of a larger than average garage. To the rear there are enclosed gardens. The property is handily situated for local shops with popular Ashcombe Park also with walking distance. Worlebury woods including the 18 hole hole golf course is also within easy

- . House
- Council Tax Band D
  EPC Rating D

- Large Garage
- Lounge/Diner With Balcony Off

• Up To 4 Bedrooms

Lovely Views