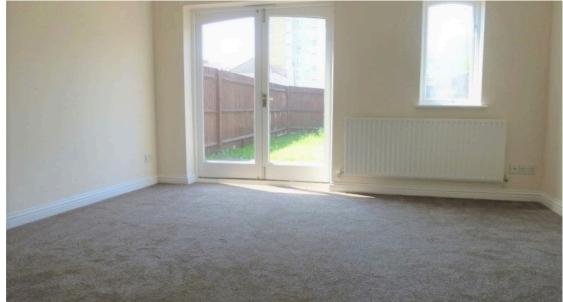

Lounge: 14,1ft x 13,9ft (4.300m x 4238m) Double glazed French Doors and window, coved ceiling, fitted carpet, radiator, understairs cupboard

**Kitchen:** 10,1ft x 7,7ft (3.090m x 2.350m) Wall and base units with pine door fronts, work surfaces, built in electric oven, gas hob and extractor hood. 1½ bowl sink with drainer and mono bloc tap, gas fired wall mounted boiler, space and plumbing for washing machine, splashback tiling, double glazed window, vinyl floor covering