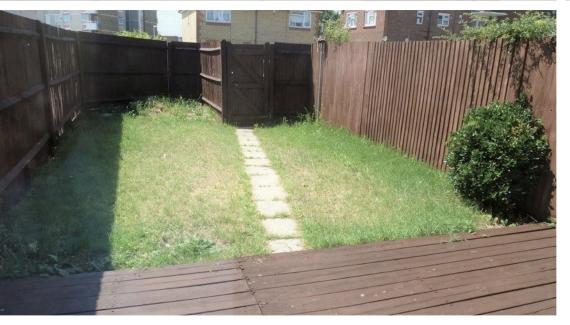

Rear Garden: With decked area, lawn and rear pedestrian access

En bloc single garage and off road parking