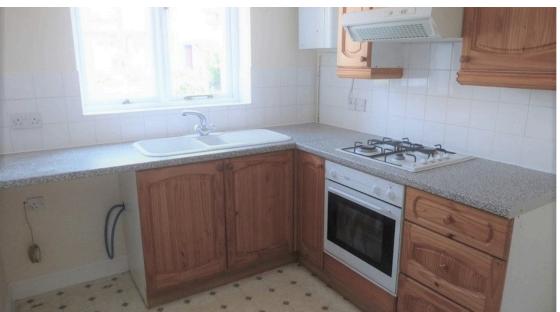

Lounge: 14,1ft x 13,9ft (4.300m x 4238m) Double glazed French Doors and window, coved ceiling, fitted carpet, radiator, understairs cupboard

**Kitchen:** 10,1ft x 7,7ft (3.090m x 2.350m) Wall and base units with pine door fronts, work surfaces, built in electric oven, gas hob and extractor hood. 1½ bowl sink with drainer and mono bloc tap, gas fired wall mounted boiler, space and plumbing for washing machine, splashback tiling, double glazed window, vinyl floor covering