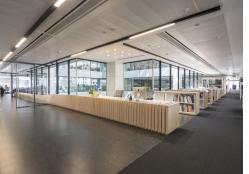

#### Amenities

- Space available from 5,000 Sq Ft upwards
- Space can be provided either CAT A or fully fitted
- 3rd floor is fully fitted
- Fantastic ground floor reception featuring a 7-storey atrium, lounge and breakout spaces
- Independent café 'Grind' located in reception for communal use
- Private outdoor terrace with direct access to Braham Park
- Bike storage with 187 Bike racks and 20 showers with direct access from street level
- 8 Passenger lifts
- WiredScore certified gold
- Fully self-contained duplex on ground and 1st floor
- Ceiling heights from 2.7m-3.2m
- New raised-access metal tiled floor

### Description

The building comprises 186,400 sq ft of fully refurbished office accommodation which completed in 2016. The building has an excellent profile and a vibrant reception, with fantastic amenities. The space also provides flexibility, particularly with the ground and first floor duplex being self-contained. Whether clients arrive via the extravagant reception or directly into the unit it will be an unforgettable experience.