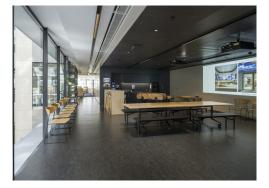

#### Amenities

- Space available from 5,000 Sq Ft upwards
- Space can be provided either CAT A or fully fitted
- 3rd floor is fully fitted
- Fantastic ground floor reception featuring a 7-storey atrium, lounge and breakout spaces
- Independent café 'Grind' located in reception for communal use
- Private outdoor terrace with direct access to Braham Park
- Bike storage with 187 Bike racks and 20 showers with direct access from street level
- 8 Passenger lifts
- WiredScore certified gold
- Fully self-contained duplex on ground and 1st floor
- Ceiling heights from 2.7m-3.2m
- New raised-access metal tiled floor

### Description

The building comprises 186,400 sq ft of fully refurbished office accommodation which completed in 2016. The building has an excellent profile and a vibrant reception, with fantastic amenities. The space also provides flexibility, particularly with the ground and first floor duplex being self-contained. Whether clients arrive via the extravagant reception or directly into the unit it will be an unforgettable experience.