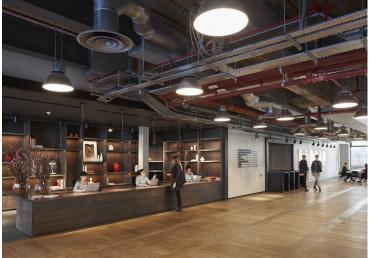

#### Amenities

- Space available from 5,000 Sq Ft upwards
- Space can be provided either CAT A or fully fitted
- 3rd floor is fully fitted
- Fantastic ground floor reception featuring a 7-storey atrium, lounge and breakout spaces
- Independent café 'Grind' located in reception for communal use
- Private outdoor terrace with direct access to Braham Park
- Bike storage with 187 Bike racks and 20 showers with direct access from street level
- 8 Passenger lifts
- WiredScore certified gold
- Fully self-contained duplex on ground and 1st floor
- Ceiling heights from 2.7m-3.2m
- New raised-access metal tiled floor

### Description

The building comprises 186,400 sq ft of fully refurbished office accommodation which completed in 2016. The building has an excellent profile and a vibrant reception, with fantastic amenities. The space also provides flexibility, particularly with the ground and first floor duplex being self-contained. Whether clients arrive via the extravagant reception or directly into the unit it will be an unforgettable experience.