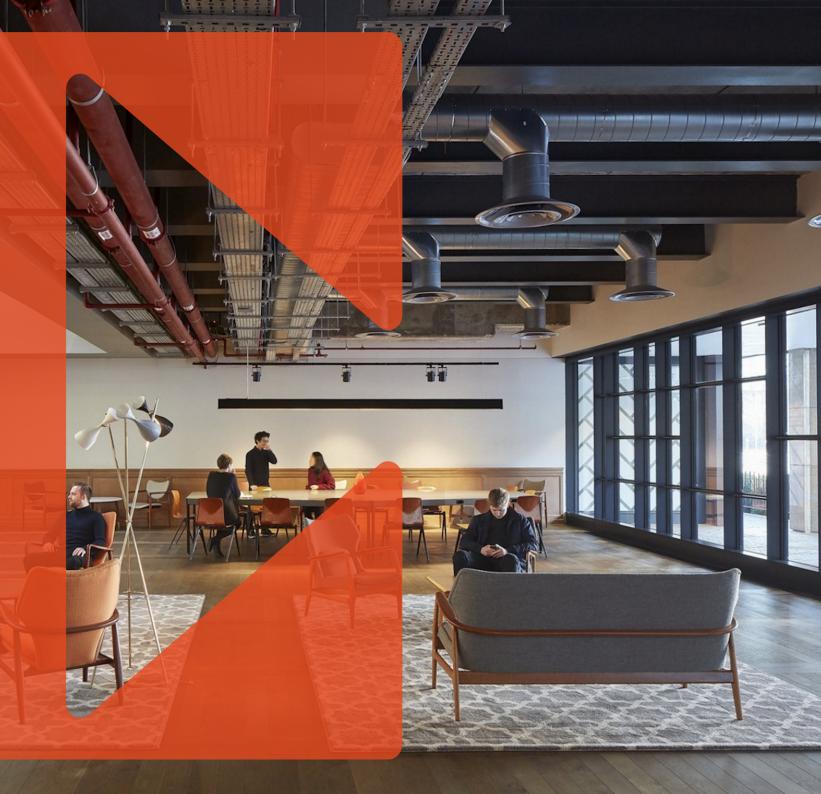

#### Amenities

- Space available from 5,000 Sq Ft upwards
- Space can be provided either CAT A or fully fitted
- 3rd floor is fully fitted
- Fantastic ground floor reception featuring a 7-storey atrium, lounge and breakout spaces
- Independent café 'Grind' located in reception for communal use
- Private outdoor terrace with direct access to Braham Park
- Bike storage with 187 Bike racks and 20 showers with direct access from street level
- 8 Passenger lifts
- WiredScore certified gold
- Fully self-contained duplex on ground and 1st floor
- Ceiling heights from 2.7m-3.2m
- New raised-access metal tiled floor

### Description

The building comprises 186,400 sq ft of fully refurbished office accommodation which completed in 2016. The building has an excellent profile and a vibrant reception, with fantastic amenities. The space also provides flexibility, particularly with the ground and first floor duplex being self-contained. Whether clients arrive via the extravagant reception or directly into the unit it will be an unforgettable experience.