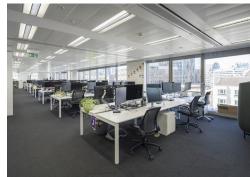

#### Amenities

- Space available from 5,000 Sq Ft upwards
- Space can be provided either CAT A or fully fitted
- 3rd floor is fully fitted
- Fantastic ground floor reception featuring a 7-storey atrium, lounge and breakout spaces
- Independent café 'Grind' located in reception for communal use
- Private outdoor terrace with direct access to Braham Park
- Bike storage with 187 Bike racks and 20 showers with direct access from street level
- 8 Passenger lifts
- WiredScore certified gold
- Fully self-contained duplex on ground and 1st floor
- Ceiling heights from 2.7m-3.2m
- New raised-access metal tiled floor

### Description

The building comprises 186,400 sq ft of fully refurbished office accommodation which completed in 2016. The building has an excellent profile and a vibrant reception, with fantastic amenities. The space also provides flexibility, particularly with the ground and first floor duplex being self-contained. Whether clients arrive via the extravagant reception or directly into the unit it will be an unforgettable experience.