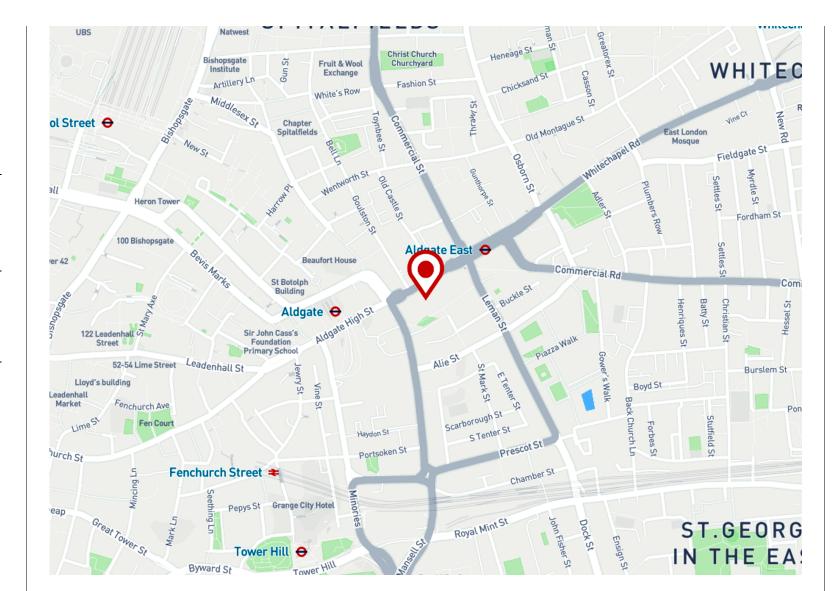

#### Location

The White Chapel Building is situated at the junction of Mansell Street and Whitechapel High Street in the heart of Whitechapel and its exciting, vibrant mix of local amenities.

The White Chapel Building is within a 1 minute walk of Aldgate and Aldgate East Stations, an 8 minute walk from Fenchurch Street Station, a 10 minute walk from Tower Gateway DLR, and within a 7 minute walk of Liverpool Street providing direct access to 4 underground lines and to the future Liverpool Street Crossrail Station.