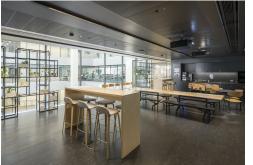

#### Amenities

- Space available from 5,000 Sq Ft upwards
- Space can be provided either CAT A or fully fitted
- 3rd floor is fully fitted
- Fantastic ground floor reception featuring a 7-storey atrium, lounge and breakout spaces
- Independent café 'Grind' located in reception for communal use
- Private outdoor terrace with direct access to Braham Park
- Bike storage with 187 Bike racks and 20 showers with direct access from street level
- 8 Passenger lifts
- WiredScore certified gold
- Fully self-contained duplex on ground and 1st floor
- Ceiling heights from 2.7m-3.2m
- New raised-access metal tiled floor

### Description

The building comprises 186,400 sq ft of fully refurbished office accommodation which completed in 2016. The building has an excellent profile and a vibrant reception, with fantastic amenities. The space also provides flexibility, particularly with the ground and first floor duplex being self-contained. Whether clients arrive via the extravagant reception or directly into the unit it will be an unforgettable experience.