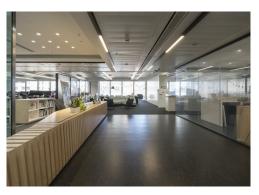

#### Amenities

- Space available from 5,000 Sq Ft upwards
- Space can be provided either CAT A or fully fitted
- 3rd floor is fully fitted
- Fantastic ground floor reception featuring a 7-storey atrium, lounge and breakout spaces
- Independent café 'Grind' located in reception for communal use
- Private outdoor terrace with direct access to Braham Park
- Bike storage with 187 Bike racks and 20 showers with direct access from street level
- 8 Passenger lifts
- WiredScore certified gold
- Fully self-contained duplex on ground and 1st floor
- Ceiling heights from 2.7m-3.2m
- New raised-access metal tiled floor

### Description

The building comprises 186,400 sq ft of fully refurbished office accommodation which completed in 2016. The building has an excellent profile and a vibrant reception, with fantastic amenities. The space also provides flexibility, particularly with the ground and first floor duplex being self-contained. Whether clients arrive via the extravagant reception or directly into the unit it will be an unforgettable experience.