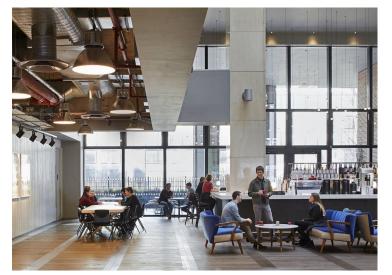

#### Amenities

- Space available from 5,000 Sq Ft upwards
- Space can be provided either CAT A or fully fitted
- 3rd floor is fully fitted
- Fantastic ground floor reception featuring a 7-storey atrium, lounge and breakout spaces
- Independent café 'Grind' located in reception for communal use
- Private outdoor terrace with direct access to Braham Park
- Bike storage with 187 Bike racks and 20 showers with direct access from street level
- 8 Passenger lifts
- WiredScore certified gold
- Fully self-contained duplex on ground and 1st floor
- Ceiling heights from 2.7m-3.2m
- New raised-access metal tiled floor

### Description

The building comprises 186,400 sq ft of fully refurbished office accommodation which completed in 2016. The building has an excellent profile and a vibrant reception, with fantastic amenities. The space also provides flexibility, particularly with the ground and first floor duplex being self-contained. Whether clients arrive via the extravagant reception or directly into the unit it will be an unforgettable experience.