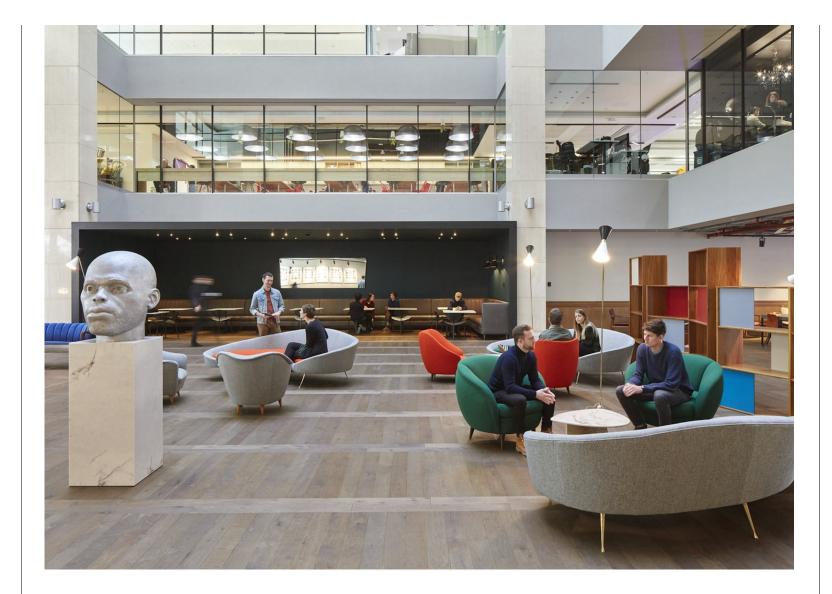

#### Amenities

- Space available from 5,000 Sq Ft upwards
- Space can be provided either CAT A or fully fitted
- 3rd floor is fully fitted
- Fantastic ground floor reception featuring a 7-storey atrium, lounge and breakout spaces
- Independent café 'Grind' located in reception for communal use
- Private outdoor terrace with direct access to Braham Park
- Bike storage with 187 Bike racks and 20 showers with direct access from street level
- 8 Passenger lifts
- WiredScore certified gold
- Fully self-contained duplex on ground and 1st floor
- Ceiling heights from 2.7m-3.2m
- New raised-access metal tiled floor

### Description

The building comprises 186,400 sq ft of fully refurbished office accommodation which completed in 2016. The building has an excellent profile and a vibrant reception, with fantastic amenities. The space also provides flexibility, particularly with the ground and first floor duplex being self-contained. Whether clients arrive via the extravagant reception or directly into the unit it will be an unforgettable experience.