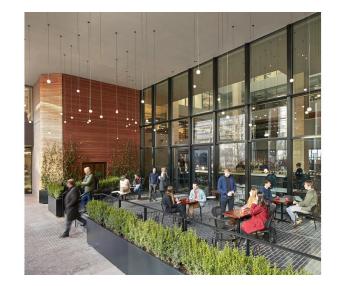

#### Amenities

- Space available from 5,000 Sq Ft upwards
- Space can be provided either CAT A or fully fitted
- 3rd floor is fully fitted
- Fantastic ground floor reception featuring a 7-storey atrium, lounge and breakout spaces
- Independent café 'Grind' located in reception for communal use
- Private outdoor terrace with direct access to Braham Park
- Bike storage with 187 Bike racks and 20 showers with direct access from street level
- 8 Passenger lifts
- WiredScore certified gold
- Fully self-contained duplex on ground and 1st floor
- Ceiling heights from 2.7m-3.2m
- New raised-access metal tiled floor

### Description

The building comprises 186,400 sq ft of fully refurbished office accommodation which completed in 2016. The building has an excellent profile and a vibrant reception, with fantastic amenities. The space also provides flexibility, particularly with the ground and first floor duplex being self-contained. Whether clients arrive via the extravagant reception or directly into the unit it will be an unforgettable experience.