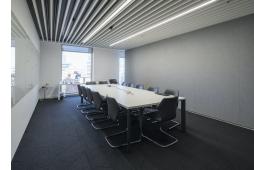

#### Amenities

- Space available from 5,000 Sq Ft upwards
- Space can be provided either CAT A or fully fitted
- 3rd floor is fully fitted
- Fantastic ground floor reception featuring a 7-storey atrium, lounge and breakout spaces
- Independent café 'Grind' located in reception for communal use
- Private outdoor terrace with direct access to Braham Park
- Bike storage with 187 Bike racks and 20 showers with direct access from street level
- 8 Passenger lifts
- WiredScore certified gold
- Fully self-contained duplex on ground and 1st floor
- Ceiling heights from 2.7m-3.2m
- New raised-access metal tiled floor

### Description

The building comprises 186,400 sq ft of fully refurbished office accommodation which completed in 2016. The building has an excellent profile and a vibrant reception, with fantastic amenities. The space also provides flexibility, particularly with the ground and first floor duplex being self-contained. Whether clients arrive via the extravagant reception or directly into the unit it will be an unforgettable experience.