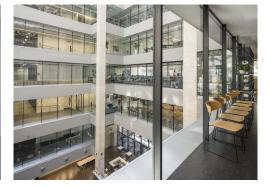

### Description

The building comprises 186,400 sq ft of fully refurbished office accommodation which completed in 2016. The building has an excellent profile and a vibrant reception, with fantastic amenities. The space also provides flexibility, particularly with the ground and first floor duplex being self-contained. Whether clients arrive via the extravagant reception or directly into the unit it will be an unforgettable experience.