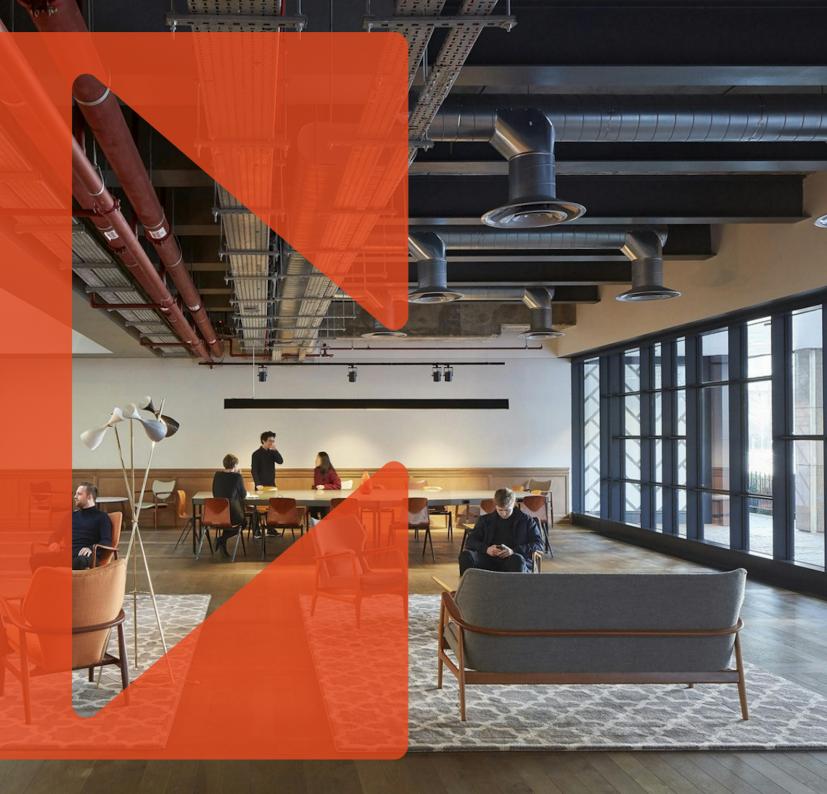

#### **Amenities**

- Space available from 5,000 Sq Ft upwards
- Space can be provided either CAT A or fully fitted
- **-** 3rd floor is fully fitted
- Fantastic ground floor reception featuring a 7-storey atrium, lounge and breakout spaces
- Independent café 'Grind' located in reception for communal use
- Private outdoor terrace with direct access to Braham Park
- Bike storage with 187 Bike racks and 20 showers with direct access from street level
- **-** 8 Passenger lifts
- WiredScore certified gold
- Fully self-contained duplex on ground and 1st floor
- **–** Ceiling heights from 2.7m-3.2m
- New raised-access metal tiled floor

### **Description**

The building comprises 186,400 sq ft of fully refurbished office accommodation which completed in 2016. The building has an excellent profile and a vibrant reception, with fantastic amenities. The space also provides flexibility, particularly with the ground and first floor duplex being self-contained. Whether clients arrive via the extravagant reception or directly into the unit it will be an unforgettable experience.