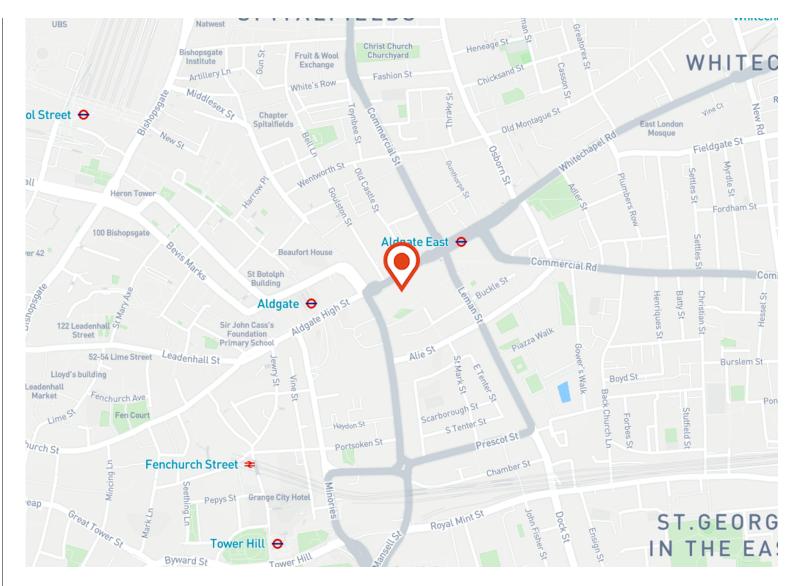

#### Location

The White Chapel Building is situated at the junction of Mansell Street and Whitechapel High Street in the heart of Whitechapel and its exciting, vibrant mix of local amenities.

The White Chapel Building is within a 1 minute walk of Aldgate and Aldgate East Stations, an 8 minute walk from Fenchurch Street Station, a 10 minute walk from Tower Gateway DLR, and within a 7 minute walk of Liverpool Street providing direct access to 4 underground lines and to the future Liverpool Street Crossrail Station.