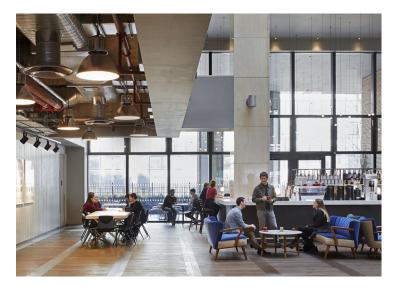

#### **Amenities**

- Space available from 5,000 Sq Ft upwards
- Space can be provided either CAT A or fully fitted
- **-** 3rd floor is fully fitted
- Fantastic ground floor reception featuring a 7-storey atrium, lounge and breakout spaces
- Independent café 'Grind' located in reception for communal use
- Private outdoor terrace with direct access to Braham Park
- Bike storage with 187 Bike racks and 20 showers with direct access from street level
- **-** 8 Passenger lifts
- WiredScore certified gold
- Fully self-contained duplex on ground and 1st floor
- **–** Ceiling heights from 2.7m-3.2m
- New raised-access metal tiled floor

### **Description**

The building comprises 186,400 sq ft of fully refurbished office accommodation which completed in 2016. The building has an excellent profile and a vibrant reception, with fantastic amenities. The space also provides flexibility, particularly with the ground and first floor duplex being self-contained. Whether clients arrive via the extravagant reception or directly into the unit it will be an unforgettable experience.