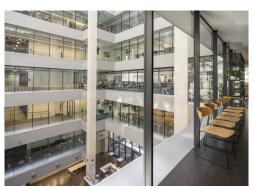

#### **Amenities**

- Space available from 5,000 Sq Ft upwards
- Space can be provided either CAT A or fully fitted
- **-** 3rd floor is fully fitted
- Fantastic ground floor reception featuring a 7-storey atrium, lounge and breakout spaces
- Independent café 'Grind' located in reception for communal use
- Private outdoor terrace with direct access to Braham Park
- Bike storage with 187 Bike racks and 20 showers with direct access from street level
- **-** 8 Passenger lifts
- WiredScore certified gold
- Fully self-contained duplex on ground and 1st floor
- **–** Ceiling heights from 2.7m-3.2m
- New raised-access metal tiled floor

### **Description**

The building comprises 186,400 sq ft of fully refurbished office accommodation which completed in 2016. The building has an excellent profile and a vibrant reception, with fantastic amenities. The space also provides flexibility, particularly with the ground and first floor duplex being self-contained. Whether clients arrive via the extravagant reception or directly into the unit it will be an unforgettable experience.