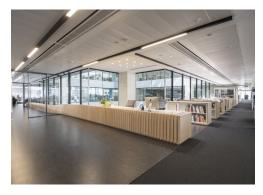

#### **Amenities**

- Space available from 5,000 Sq Ft upwards
- Space can be provided either CAT A or fully fitted
- **-** 3rd floor is fully fitted
- Fantastic ground floor reception featuring a 7-storey atrium, lounge and breakout spaces
- Independent café 'Grind' located in reception for communal use
- Private outdoor terrace with direct access to Braham Park
- Bike storage with 187 Bike racks and 20 showers with direct access from street level
- **-** 8 Passenger lifts
- WiredScore certified gold
- Fully self-contained duplex on ground and 1st floor
- **–** Ceiling heights from 2.7m-3.2m
- New raised-access metal tiled floor

### **Description**

The building comprises 186,400 sq ft of fully refurbished office accommodation which completed in 2016. The building has an excellent profile and a vibrant reception, with fantastic amenities. The space also provides flexibility, particularly with the ground and first floor duplex being self-contained. Whether clients arrive via the extravagant reception or directly into the unit it will be an unforgettable experience.