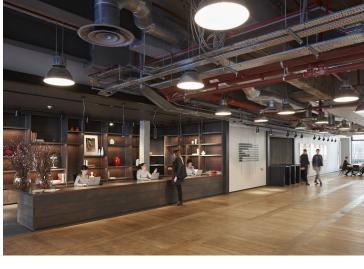

#### **Amenities**

- Space available from 5,000 Sq Ft upwards
- Space can be provided either CAT A or fully fitted
- **-** 3rd floor is fully fitted
- Fantastic ground floor reception featuring a 7-storey atrium, lounge and breakout spaces
- Independent café 'Grind' located in reception for communal use
- Private outdoor terrace with direct access to Braham Park
- Bike storage with 187 Bike racks and 20 showers with direct access from street level
- **-** 8 Passenger lifts
- WiredScore certified gold
- Fully self-contained duplex on ground and 1st floor
- **–** Ceiling heights from 2.7m-3.2m
- New raised-access metal tiled floor

### **Description**

The building comprises 186,400 sq ft of fully refurbished office accommodation which completed in 2016. The building has an excellent profile and a vibrant reception, with fantastic amenities. The space also provides flexibility, particularly with the ground and first floor duplex being self-contained. Whether clients arrive via the extravagant reception or directly into the unit it will be an unforgettable experience.