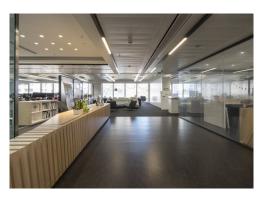

#### **Amenities**

- Space available from 5,000 Sq Ft upwards
- Space can be provided either CAT A or fully fitted
- **-** 3rd floor is fully fitted
- Fantastic ground floor reception featuring a 7-storey atrium, lounge and breakout spaces
- Independent café 'Grind' located in reception for communal use
- Private outdoor terrace with direct access to Braham Park
- Bike storage with 187 Bike racks and 20 showers with direct access from street level
- **-** 8 Passenger lifts
- WiredScore certified gold
- Fully self-contained duplex on ground and 1st floor
- **–** Ceiling heights from 2.7m-3.2m
- New raised-access metal tiled floor

### **Description**

The building comprises 186,400 sq ft of fully refurbished office accommodation which completed in 2016. The building has an excellent profile and a vibrant reception, with fantastic amenities. The space also provides flexibility, particularly with the ground and first floor duplex being self-contained. Whether clients arrive via the extravagant reception or directly into the unit it will be an unforgettable experience.