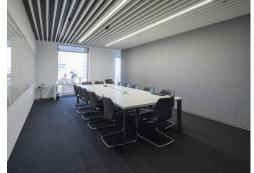

#### **Amenities**

- Space available from 5,000 Sq Ft upwards
- Space can be provided either CAT A or fully fitted
- **-** 3rd floor is fully fitted
- Fantastic ground floor reception featuring a 7-storey atrium, lounge and breakout spaces
- Independent café 'Grind' located in reception for communal use
- Private outdoor terrace with direct access to Braham Park
- Bike storage with 187 Bike racks and 20 showers with direct access from street level
- **-** 8 Passenger lifts
- WiredScore certified gold
- Fully self-contained duplex on ground and 1st floor
- **–** Ceiling heights from 2.7m-3.2m
- New raised-access metal tiled floor

### **Description**

The building comprises 186,400 sq ft of fully refurbished office accommodation which completed in 2016. The building has an excellent profile and a vibrant reception, with fantastic amenities. The space also provides flexibility, particularly with the ground and first floor duplex being self-contained. Whether clients arrive via the extravagant reception or directly into the unit it will be an unforgettable experience.