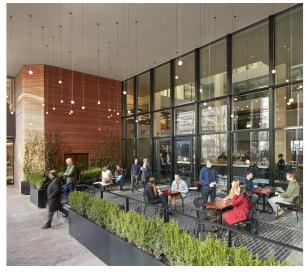

#### **Amenities**

- Space available from 5,000 Sq Ft upwards
- Space can be provided either CAT A or fully fitted
- **-** 3rd floor is fully fitted
- Fantastic ground floor reception featuring a 7-storey atrium, lounge and breakout spaces
- Independent café 'Grind' located in reception for communal use
- Private outdoor terrace with direct access to Braham Park
- Bike storage with 187 Bike racks and 20 showers with direct access from street level
- **-** 8 Passenger lifts
- WiredScore certified gold
- Fully self-contained duplex on ground and 1st floor
- **–** Ceiling heights from 2.7m-3.2m
- New raised-access metal tiled floor

### **Description**

The building comprises 186,400 sq ft of fully refurbished office accommodation which completed in 2016. The building has an excellent profile and a vibrant reception, with fantastic amenities. The space also provides flexibility, particularly with the ground and first floor duplex being self-contained. Whether clients arrive via the extravagant reception or directly into the unit it will be an unforgettable experience.