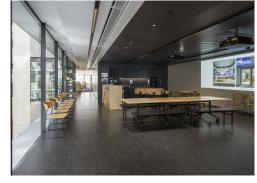

#### **Amenities**

- Space available from 5,000 Sq Ft upwards
- Space can be provided either CAT A or fully fitted
- **-** 3rd floor is fully fitted
- Fantastic ground floor reception featuring a 7-storey atrium, lounge and breakout spaces
- Independent café 'Grind' located in reception for communal use
- Private outdoor terrace with direct access to Braham Park
- Bike storage with 187 Bike racks and 20 showers with direct access from street level
- **-** 8 Passenger lifts
- WiredScore certified gold
- Fully self-contained duplex on ground and 1st floor
- **–** Ceiling heights from 2.7m-3.2m
- New raised-access metal tiled floor

### **Description**

The building comprises 186,400 sq ft of fully refurbished office accommodation which completed in 2016. The building has an excellent profile and a vibrant reception, with fantastic amenities. The space also provides flexibility, particularly with the ground and first floor duplex being self-contained. Whether clients arrive via the extravagant reception or directly into the unit it will be an unforgettable experience.