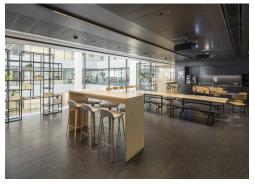

#### **Amenities**

- Space available from 5,000 Sq Ft upwards
- Space can be provided either CAT A or fully fitted
- **-** 3rd floor is fully fitted
- Fantastic ground floor reception featuring a 7-storey atrium, lounge and breakout spaces
- Independent café 'Grind' located in reception for communal use
- Private outdoor terrace with direct access to Braham Park
- Bike storage with 187 Bike racks and 20 showers with direct access from street level
- **-** 8 Passenger lifts
- WiredScore certified gold
- Fully self-contained duplex on ground and 1st floor
- **–** Ceiling heights from 2.7m-3.2m
- New raised-access metal tiled floor

### **Description**

The building comprises 186,400 sq ft of fully refurbished office accommodation which completed in 2016. The building has an excellent profile and a vibrant reception, with fantastic amenities. The space also provides flexibility, particularly with the ground and first floor duplex being self-contained. Whether clients arrive via the extravagant reception or directly into the unit it will be an unforgettable experience.