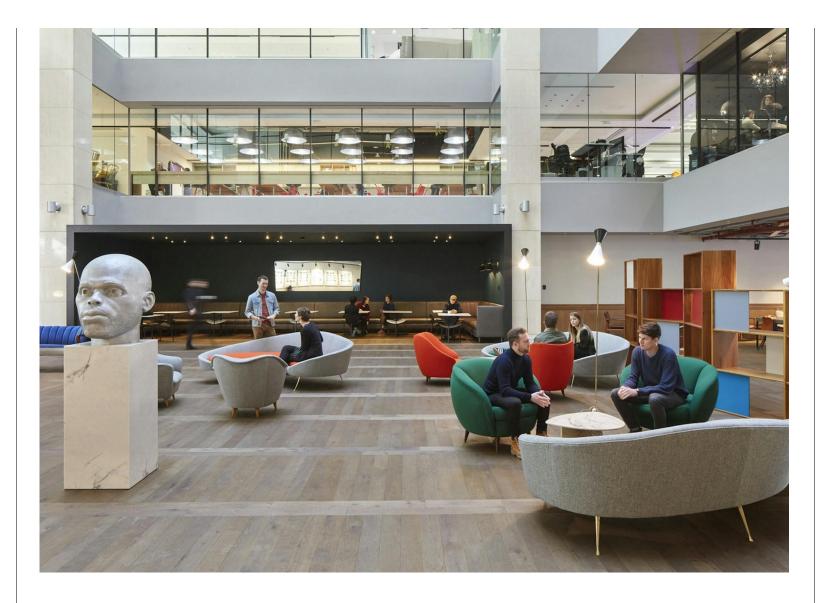

#### **Amenities**

- Space available from 5,000 Sq Ft upwards
- Space can be provided either CAT A or fully fitted
- **-** 3rd floor is fully fitted
- Fantastic ground floor reception featuring a 7-storey atrium, lounge and breakout spaces
- Independent café 'Grind' located in reception for communal use
- Private outdoor terrace with direct access to Braham Park
- Bike storage with 187 Bike racks and 20 showers with direct access from street level
- **-** 8 Passenger lifts
- WiredScore certified gold
- Fully self-contained duplex on ground and 1st floor
- **–** Ceiling heights from 2.7m-3.2m
- New raised-access metal tiled floor

### **Description**

The building comprises 186,400 sq ft of fully refurbished office accommodation which completed in 2016. The building has an excellent profile and a vibrant reception, with fantastic amenities. The space also provides flexibility, particularly with the ground and first floor duplex being self-contained. Whether clients arrive via the extravagant reception or directly into the unit it will be an unforgettable experience.