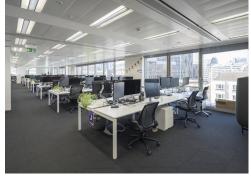

#### **Amenities**

- Space available from 5,000 Sq Ft upwards
- Space can be provided either CAT A or fully fitted
- **-** 3rd floor is fully fitted
- Fantastic ground floor reception featuring a 7-storey atrium, lounge and breakout spaces
- Independent café 'Grind' located in reception for communal use
- Private outdoor terrace with direct access to Braham Park
- Bike storage with 187 Bike racks and 20 showers with direct access from street level
- **-** 8 Passenger lifts
- WiredScore certified gold
- Fully self-contained duplex on ground and 1st floor
- **–** Ceiling heights from 2.7m-3.2m
- New raised-access metal tiled floor

### **Description**

The building comprises 186,400 sq ft of fully refurbished office accommodation which completed in 2016. The building has an excellent profile and a vibrant reception, with fantastic amenities. The space also provides flexibility, particularly with the ground and first floor duplex being self-contained. Whether clients arrive via the extravagant reception or directly into the unit it will be an unforgettable experience.