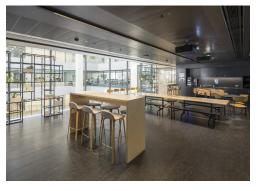

#### **Amenities**

- Space available from 5,000 Sq Ft upwards
- Space can be provided either CAT A or fully fitted
- **-** 3rd floor is fully fitted
- Fantastic ground floor reception featuring a 7-storey atrium, lounge and breakout spaces
- Independent café 'Grind' located in reception for communal use
- Private outdoor terrace with direct access to Braham Park
- Bike storage with 187 Bike racks and 20 showers with direct access from street level
- **-** 8 Passenger lifts
- WiredScore certified gold
- Fully self-contained duplex on ground and 1st floor
- **–** Ceiling heights from 2.7m-3.2m
- New raised-access metal tiled floor

### **Description**

The building comprises 186,400 sq ft of fully refurbished office accommodation which completed in 2016. The building has an excellent profile and a vibrant reception, with fantastic amenities. The space also provides flexibility, particularly with the ground and first floor duplex being self-contained. Whether clients arrive via the extravagant reception or directly into the unit it will be an unforgettable experience.