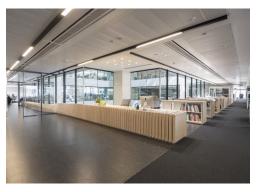

#### **Amenities**

- Space available from 5,000 Sq Ft upwards
- Space can be provided either CAT A or fully fitted
- **-** 3rd floor is fully fitted
- Fantastic ground floor reception featuring a 7-storey atrium, lounge and breakout spaces
- Independent café 'Grind' located in reception for communal use
- Private outdoor terrace with direct access to Braham Park
- Bike storage with 187 Bike racks and 20 showers with direct access from street level
- **-** 8 Passenger lifts
- WiredScore certified gold
- Fully self-contained duplex on ground and 1st floor
- **–** Ceiling heights from 2.7m-3.2m
- New raised-access metal tiled floor

### **Description**

The building comprises 186,400 sq ft of fully refurbished office accommodation which completed in 2016. The building has an excellent profile and a vibrant reception, with fantastic amenities. The space also provides flexibility, particularly with the ground and first floor duplex being self-contained. Whether clients arrive via the extravagant reception or directly into the unit it will be an unforgettable experience.