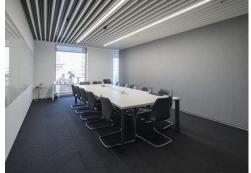

#### **Amenities**

- Space available from 5,000 Sq Ft upwards
- Space can be provided either CAT A or fully fitted
- **-** 3rd floor is fully fitted
- Fantastic ground floor reception featuring a 7-storey atrium, lounge and breakout spaces
- Independent café 'Grind' located in reception for communal use
- Private outdoor terrace with direct access to Braham Park
- Bike storage with 187 Bike racks and 20 showers with direct access from street level
- **-** 8 Passenger lifts
- WiredScore certified gold
- Fully self-contained duplex on ground and 1st floor
- **–** Ceiling heights from 2.7m-3.2m
- New raised-access metal tiled floor

### **Description**

The building comprises 186,400 sq ft of fully refurbished office accommodation which completed in 2016. The building has an excellent profile and a vibrant reception, with fantastic amenities. The space also provides flexibility, particularly with the ground and first floor duplex being self-contained. Whether clients arrive via the extravagant reception or directly into the unit it will be an unforgettable experience.