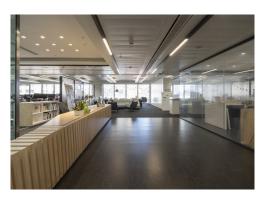

#### **Amenities**

- Space available from 5,000 Sq Ft upwards
- Space can be provided either CAT A or fully fitted
- **-** 3rd floor is fully fitted
- Fantastic ground floor reception featuring a 7-storey atrium, lounge and breakout spaces
- Independent café 'Grind' located in reception for communal use
- Private outdoor terrace with direct access to Braham Park
- Bike storage with 187 Bike racks and 20 showers with direct access from street level
- **-** 8 Passenger lifts
- WiredScore certified gold
- Fully self-contained duplex on ground and 1st floor
- **–** Ceiling heights from 2.7m-3.2m
- New raised-access metal tiled floor

### **Description**

The building comprises 186,400 sq ft of fully refurbished office accommodation which completed in 2016. The building has an excellent profile and a vibrant reception, with fantastic amenities. The space also provides flexibility, particularly with the ground and first floor duplex being self-contained. Whether clients arrive via the extravagant reception or directly into the unit it will be an unforgettable experience.