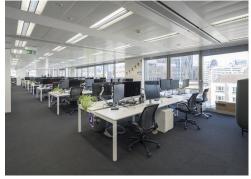

#### **Amenities**

- Space available from 5,000 Sq Ft upwards
- Space can be provided either CAT A or fully fitted
- **-** 3rd floor is fully fitted
- Fantastic ground floor reception featuring a 7-storey atrium, lounge and breakout spaces
- Independent café 'Grind' located in reception for communal use
- Private outdoor terrace with direct access to Braham Park
- Bike storage with 187 Bike racks and 20 showers with direct access from street level
- **-** 8 Passenger lifts
- WiredScore certified gold
- Fully self-contained duplex on ground and 1st floor
- **–** Ceiling heights from 2.7m-3.2m
- New raised-access metal tiled floor

### **Description**

The building comprises 186,400 sq ft of fully refurbished office accommodation which completed in 2016. The building has an excellent profile and a vibrant reception, with fantastic amenities. The space also provides flexibility, particularly with the ground and first floor duplex being self-contained. Whether clients arrive via the extravagant reception or directly into the unit it will be an unforgettable experience.