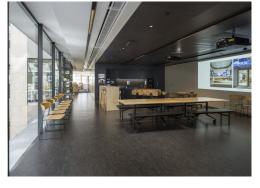

#### **Amenities**

- Space available from 5,000 Sq Ft upwards
- Space can be provided either CAT A or fully fitted
- **-** 3rd floor is fully fitted
- Fantastic ground floor reception featuring a 7-storey atrium, lounge and breakout spaces
- Independent café 'Grind' located in reception for communal use
- Private outdoor terrace with direct access to Braham Park
- Bike storage with 187 Bike racks and 20 showers with direct access from street level
- **-** 8 Passenger lifts
- WiredScore certified gold
- Fully self-contained duplex on ground and 1st floor
- **–** Ceiling heights from 2.7m-3.2m
- New raised-access metal tiled floor

### **Description**

The building comprises 186,400 sq ft of fully refurbished office accommodation which completed in 2016. The building has an excellent profile and a vibrant reception, with fantastic amenities. The space also provides flexibility, particularly with the ground and first floor duplex being self-contained. Whether clients arrive via the extravagant reception or directly into the unit it will be an unforgettable experience.