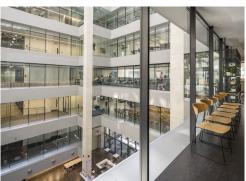

#### **Amenities**

- Space available from 5,000 Sq Ft upwards
- Space can be provided either CAT A or fully fitted
- **-** 3rd floor is fully fitted
- Fantastic ground floor reception featuring a 7-storey atrium, lounge and breakout spaces
- Independent café 'Grind' located in reception for communal use
- Private outdoor terrace with direct access to Braham Park
- Bike storage with 187 Bike racks and 20 showers with direct access from street level
- **-** 8 Passenger lifts
- WiredScore certified gold
- Fully self-contained duplex on ground and 1st floor
- **–** Ceiling heights from 2.7m-3.2m
- New raised-access metal tiled floor

### **Description**

The building comprises 186,400 sq ft of fully refurbished office accommodation which completed in 2016. The building has an excellent profile and a vibrant reception, with fantastic amenities. The space also provides flexibility, particularly with the ground and first floor duplex being self-contained. Whether clients arrive via the extravagant reception or directly into the unit it will be an unforgettable experience.