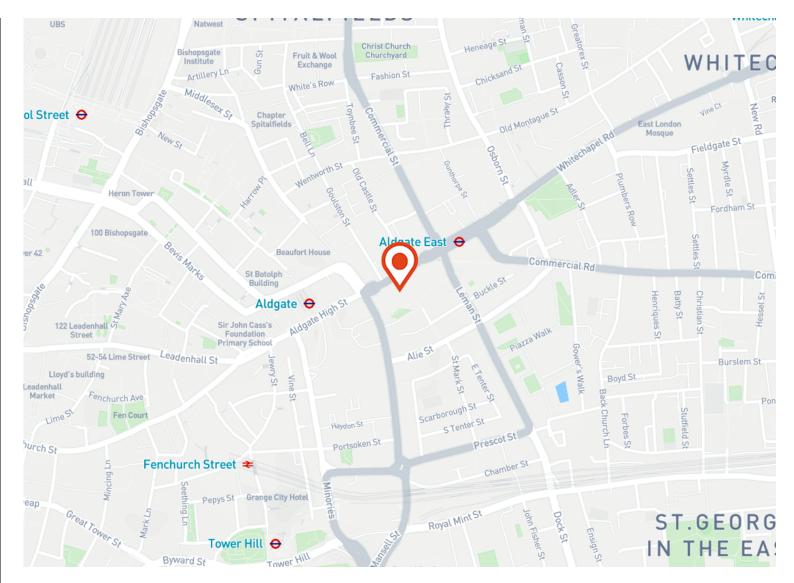

#### Location

The White Chapel Building is situated at the junction of Mansell Street and Whitechapel High Street in the heart of Whitechapel and its exciting, vibrant mix of local amenities.

The White Chapel Building is within a 1 minute walk of Aldgate and Aldgate East Stations, an 8 minute walk from Fenchurch Street Station, a 10 minute walk from Tower Gateway DLR, and within a 7 minute walk of Liverpool Street providing direct access to 4 underground lines and to the future Liverpool Street Crossrail Station.