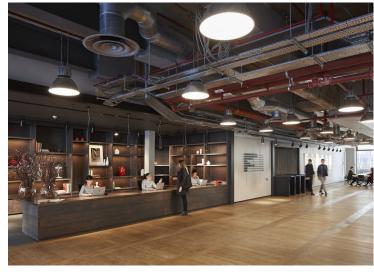

#### **Amenities**

- Space available from 5,000 Sq Ft upwards
- Space can be provided either CAT A or fully fitted
- **-** 3rd floor is fully fitted
- Fantastic ground floor reception featuring a 7-storey atrium, lounge and breakout spaces
- Independent café 'Grind' located in reception for communal use
- Private outdoor terrace with direct access to Braham Park
- Bike storage with 187 Bike racks and 20 showers with direct access from street level
- **-** 8 Passenger lifts
- WiredScore certified gold
- Fully self-contained duplex on ground and 1st floor
- **–** Ceiling heights from 2.7m-3.2m
- New raised-access metal tiled floor

### **Description**

The building comprises 186,400 sq ft of fully refurbished office accommodation which completed in 2016. The building has an excellent profile and a vibrant reception, with fantastic amenities. The space also provides flexibility, particularly with the ground and first floor duplex being self-contained. Whether clients arrive via the extravagant reception or directly into the unit it will be an unforgettable experience.