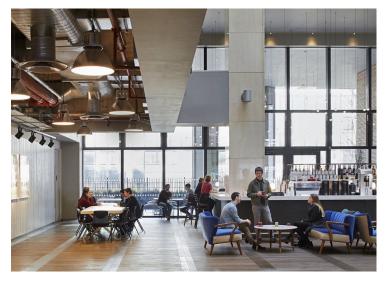

#### **Amenities**

- Space available from 5,000 Sq Ft upwards
- Space can be provided either CAT A or fully fitted
- **-** 3rd floor is fully fitted
- Fantastic ground floor reception featuring a 7-storey atrium, lounge and breakout spaces
- Independent café 'Grind' located in reception for communal use
- Private outdoor terrace with direct access to Braham Park
- Bike storage with 187 Bike racks and 20 showers with direct access from street level
- **-** 8 Passenger lifts
- WiredScore certified gold
- Fully self-contained duplex on ground and 1st floor
- **–** Ceiling heights from 2.7m-3.2m
- New raised-access metal tiled floor

### **Description**

The building comprises 186,400 sq ft of fully refurbished office accommodation which completed in 2016. The building has an excellent profile and a vibrant reception, with fantastic amenities. The space also provides flexibility, particularly with the ground and first floor duplex being self-contained. Whether clients arrive via the extravagant reception or directly into the unit it will be an unforgettable experience.