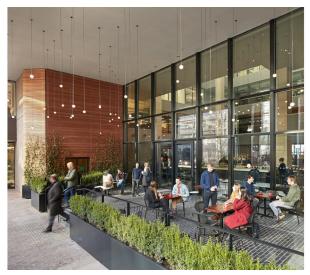

#### **Amenities**

- Space available from 5,000 Sq Ft upwards
- Space can be provided either CAT A or fully fitted
- **-** 3rd floor is fully fitted
- Fantastic ground floor reception featuring a 7-storey atrium, lounge and breakout spaces
- Independent café 'Grind' located in reception for communal use
- Private outdoor terrace with direct access to Braham Park
- Bike storage with 187 Bike racks and 20 showers with direct access from street level
- **-** 8 Passenger lifts
- WiredScore certified gold
- Fully self-contained duplex on ground and 1st floor
- **–** Ceiling heights from 2.7m-3.2m
- New raised-access metal tiled floor

### **Description**

The building comprises 186,400 sq ft of fully refurbished office accommodation which completed in 2016. The building has an excellent profile and a vibrant reception, with fantastic amenities. The space also provides flexibility, particularly with the ground and first floor duplex being self-contained. Whether clients arrive via the extravagant reception or directly into the unit it will be an unforgettable experience.