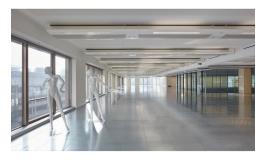

#### **Amenities**

- Space available from 5,000 Sq Ft upwards
- Space can be provided either CAT A or fully fitted
- **-** 3rd floor is fully fitted
- Fantastic ground floor reception featuring a 7-storey atrium, lounge and breakout spaces
- Independent café 'Grind' located in reception for communal use
- Private outdoor terrace with direct access to Braham Park
- Bike storage with 187 Bike racks and 20 showers with direct access from street level
- **-** 8 Passenger lifts
- WiredScore certified gold
- Fully self-contained duplex on ground and 1st floor
- **–** Ceiling heights from 2.7m-3.2m
- New raised-access metal tiled floor

### **Description**

The building comprises 186,400 sq ft of fully refurbished office accommodation which completed in 2016. The building has an excellent profile and a vibrant reception, with fantastic amenities. The space also provides flexibility, particularly with the ground and first floor duplex being self-contained. Whether clients arrive via the extravagant reception or directly into the unit it will be an unforgettable experience.