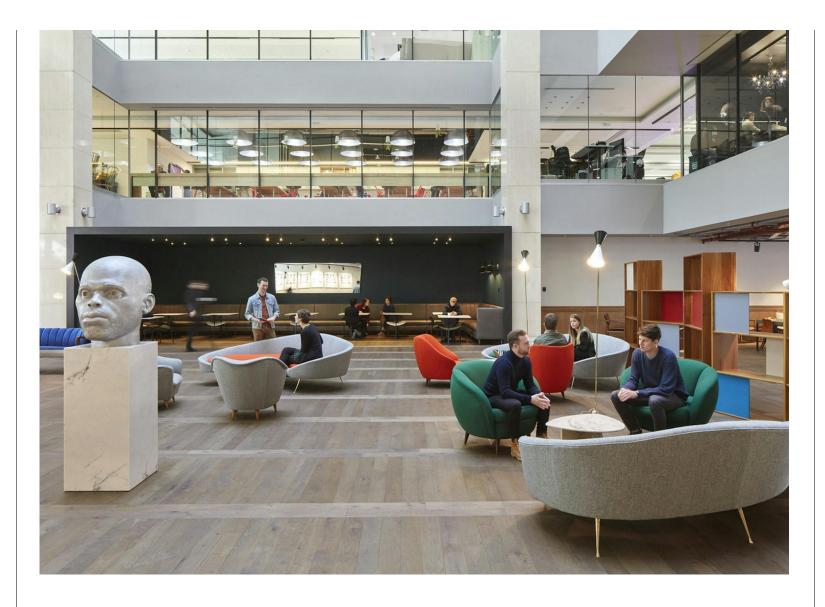

#### **Amenities**

- Space available from 5,000 Sq Ft upwards
- Space can be provided either CAT A or fully fitted
- **-** 3rd floor is fully fitted
- Fantastic ground floor reception featuring a 7-storey atrium, lounge and breakout spaces
- Independent café 'Grind' located in reception for communal use
- Private outdoor terrace with direct access to Braham Park
- Bike storage with 187 Bike racks and 20 showers with direct access from street level
- **-** 8 Passenger lifts
- WiredScore certified gold
- Fully self-contained duplex on ground and 1st floor
- **–** Ceiling heights from 2.7m-3.2m
- New raised-access metal tiled floor

### **Description**

The building comprises 186,400 sq ft of fully refurbished office accommodation which completed in 2016. The building has an excellent profile and a vibrant reception, with fantastic amenities. The space also provides flexibility, particularly with the ground and first floor duplex being self-contained. Whether clients arrive via the extravagant reception or directly into the unit it will be an unforgettable experience.