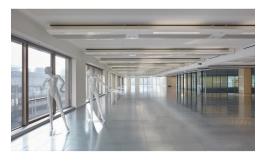

### **Description**

The building comprises 186,400 sq ft of fully refurbished office accommodation which completed in 2016. The building has an excellent profile and a vibrant reception, with fantastic amenities. The space also provides flexibility, particularly with the ground and first floor duplex being self-contained. Whether clients arrive via the extravagant reception or directly into the unit it will be an unforgettable experience.

#### **Amenities**

- Space available from 5,000 Sq Ft upwards
- Space can be provided either CAT A or fully fitted
- **-** 3rd floor is fully fitted
- Fantastic ground floor reception featuring a 7-storey atrium, lounge and breakout spaces
- Independent café 'Grind' located in reception for communal use
- Private outdoor terrace with direct access to Braham Park
- Bike storage with 187 Bike racks and 20 showers with direct access from street level
- **-** 8 Passenger lifts
- WiredScore certified gold
- Fully self-contained duplex on ground and 1st floor
- **–** Ceiling heights from 2.7m-3.2m
- New raised-access metal tiled floor