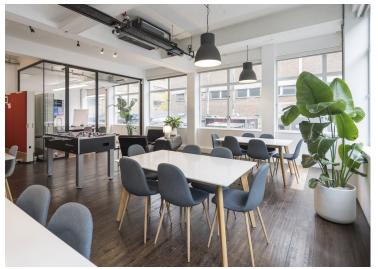

### Description

Economical fitted office space available for rent. The building also benefits from a commissionaire.

25 Christopher Street provides affordable office space in the heart of Shoreditch. The space is situated on the Third floor of the building and is available by way of flexible lease terms directly with the landlord subject to terms. The office floor is currently available partially-fitted.

#### **Amenities**

- Fitted office floor with excellent natural light
- Modern lighting
- Generous floor to ceiling height throughout
- Air conditioning
- Raised Flooring
- Multiple meeting rooms
- Manned Reception