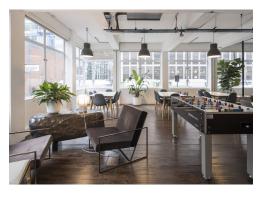

#### **Amenities**

- Fitted office floor with excellent natural light
- Modern lighting
- Generous floor to ceiling height throughout
- Air conditioning
- Raised Flooring
- Multiple meeting rooms
- Manned Reception

### Description

Economical fitted office space available for rent. The building also benefits from a commissionaire.

25 Christopher Street provides affordable office space in the heart of Shoreditch. The space is situated on the Third floor of the building and is available by way of flexible lease terms directly with the landlord subject to terms. The office floor is currently available partially-fitted.