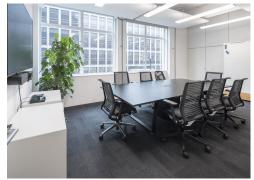

#### **Amenities**

- Fitted office floor with excellent natural light
- Modern lighting
- Generous floor to ceiling height throughout
- Air conditioning
- Raised Flooring
- Multiple meeting rooms
- Manned Reception

### Description

Economical fitted office space available for rent. The building also benefits from a commissionaire.

25 Christopher Street provides affordable office space in the heart of Shoreditch. The space is situated on the Third floor of the building and is available by way of flexible lease terms directly with the landlord subject to terms. The office floor is currently available partially-fitted.