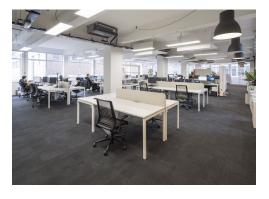

#### **Amenities**

- Fitted office floor with excellent natural light
- Modern lighting
- Generous floor to ceiling height throughout
- Air conditioning
- Raised Flooring
- Multiple meeting rooms
- Manned Reception

### Description

Economical fitted office space available for rent. The building also benefits from a commissionaire.

25 Christopher Street provides affordable office space in the heart of Shoreditch. The space is situated on the Third floor of the building and is available by way of flexible lease terms directly with the landlord subject to terms. The office floor is currently available partially-fitted.