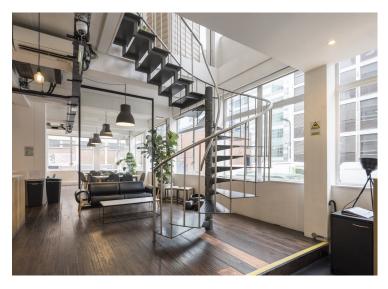

#### **Amenities**

- Fitted office floor with excellent natural light
- Modern lighting
- Generous floor to ceiling height throughout
- Air conditioning
- Raised Flooring
- Multiple meeting rooms
- Manned Reception

### Description

Economical fitted office space available for rent. The building also benefits from a commissionaire.

25 Christopher Street provides affordable office space in the heart of Shoreditch. The space is situated on the Third floor of the building and is available by way of flexible lease terms directly with the landlord subject to terms. The office floor is currently available partially-fitted.