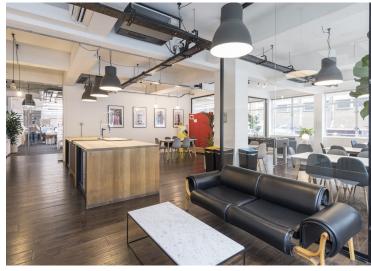

### Description

Economical fitted office space available for rent. The building also benefits from a commissionaire.

25 Christopher Street provides affordable office space in the heart of Shoreditch. The space is situated on the Third floor of the building and is available by way of flexible lease terms directly with the landlord subject to terms. The office floor is currently available partially-fitted.

#### **Amenities**

- Fitted office floor with excellent natural light
- Modern lighting
- Generous floor to ceiling height throughout
- Air conditioning
- Raised Flooring
- Multiple meeting rooms
- Manned Reception