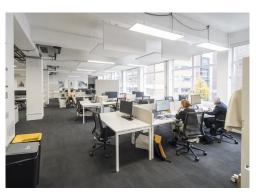

#### **Amenities**

- Fitted office floor with excellent natural light
- Modern lighting
- Generous floor to ceiling height throughout
- Air conditioning
- Raised Flooring
- Multiple meeting rooms
- Manned Reception

### Description

Economical fitted office space available for rent. The building also benefits from a commissionaire.

25 Christopher Street provides affordable office space in the heart of Shoreditch. The space is situated on the Third floor of the building and is available by way of flexible lease terms directly with the landlord subject to terms. The office floor is currently available partially-fitted.