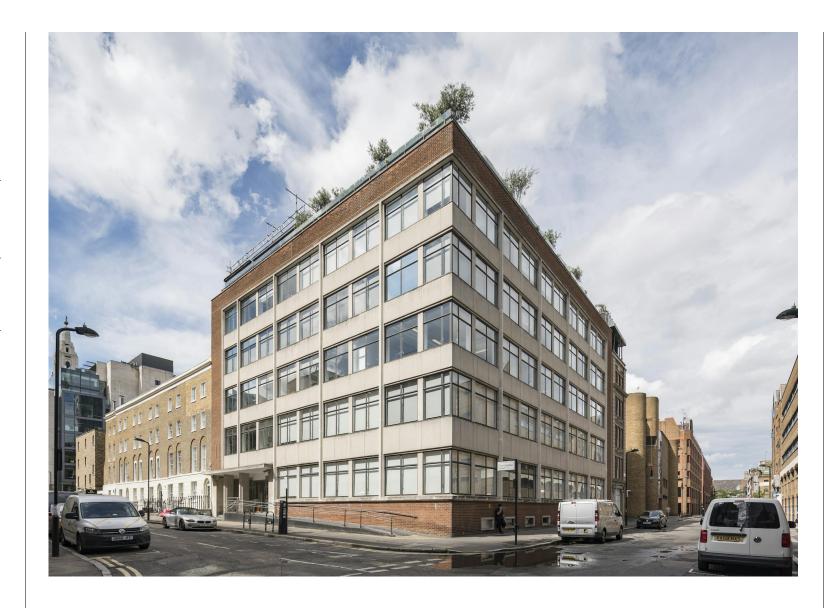

### Description

Economical fitted office space available for rent. The building also benefits from a commissionaire.

25 Christopher Street provides affordable office space in the heart of Shoreditch. The space is situated on the Third floor of the building and is available by way of flexible lease terms directly with the landlord subject to terms. The office floor is currently available partially-fitted.