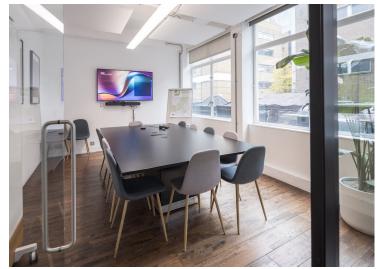

#### **Amenities**

- Fitted office floor with excellent natural light
- Modern lighting
- Generous floor to ceiling height throughout
- Air conditioning
- Raised Flooring
- Multiple meeting rooms
- Manned Reception

### Description

Economical fitted office space available for rent. The building also benefits from a commissionaire.

25 Christopher Street provides affordable office space in the heart of Shoreditch. The space is situated on the Third floor of the building and is available by way of flexible lease terms directly with the landlord subject to terms. The office floor is currently available partially-fitted.