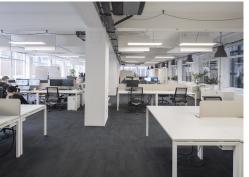

#### **Amenities**

- Fitted office floor with excellent natural light
- Modern lighting
- Generous floor to ceiling height throughout
- Air conditioning
- Raised Flooring
- Multiple meeting rooms
- Manned Reception

### Description

Economical fitted office space available for rent. The building also benefits from a commissionaire.

25 Christopher Street provides affordable office space in the heart of Shoreditch. The space is situated on the Third floor of the building and is available by way of flexible lease terms directly with the landlord subject to terms. The office floor is currently available partially-fitted.