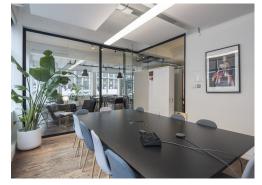

#### **Amenities**

- Fitted office floor with excellent natural light
- Modern lighting
- Generous floor to ceiling height throughout
- Air conditioning
- Raised Flooring
- Multiple meeting rooms
- Manned Reception

### Description

Economical fitted office space available for rent. The building also benefits from a commissionaire.

25 Christopher Street provides affordable office space in the heart of Shoreditch. The space is situated on the Third floor of the building and is available by way of flexible lease terms directly with the landlord subject to terms. The office floor is currently available partially-fitted.