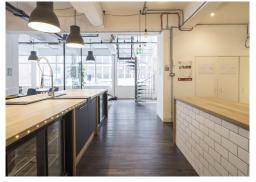

#### **Amenities**

- Fitted office floor with excellent natural light
- Modern lighting
- Generous floor to ceiling height throughout
- Air conditioning
- Raised Flooring
- Multiple meeting rooms
- Manned Reception

### Description

Economical fitted office space available for rent. The building also benefits from a commissionaire.

25 Christopher Street provides affordable office space in the heart of Shoreditch. The space is situated on the Third floor of the building and is available by way of flexible lease terms directly with the landlord subject to terms. The office floor is currently available partially-fitted.