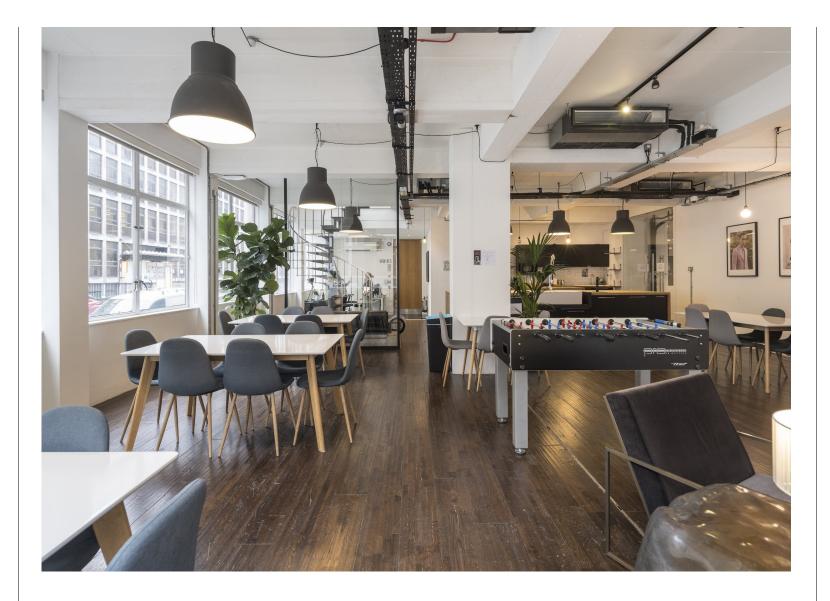

#### **Amenities**

- Fitted office floor with excellent natural light
- Modern lighting
- Generous floor to ceiling height throughout
- Air conditioning
- Raised Flooring
- Multiple meeting rooms
- Manned Reception

### Description

Economical fitted office space available for rent. The building also benefits from a commissionaire.

25 Christopher Street provides affordable office space in the heart of Shoreditch. The space is situated on the Third floor of the building and is available by way of flexible lease terms directly with the landlord subject to terms. The office floor is currently available partially-fitted.