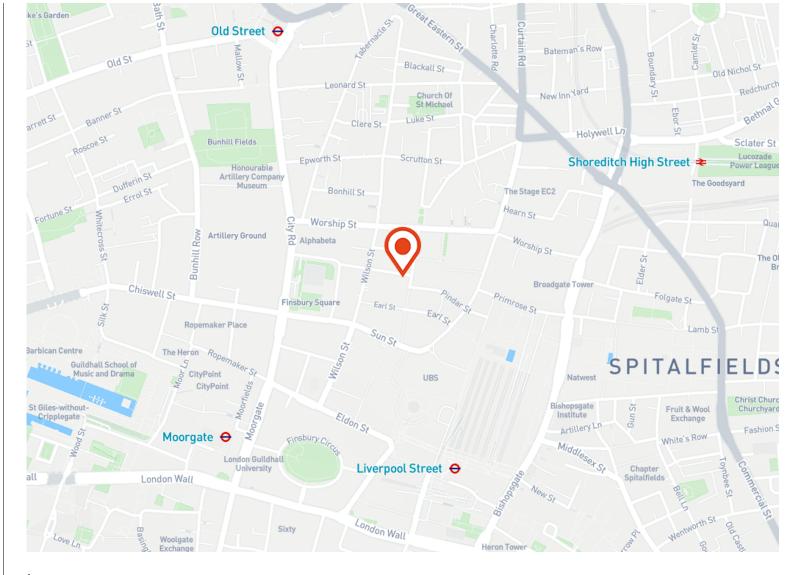

## Location

The building is situated in the heart of Shoreditch and is within walking distance to Old Street, Liverpool Street, Shoreditch High Street and Moorgate stations. Whitecross Street food market is also within a short distance to the building.

Shoreditch is London's latest hot spot with a captivating mix of bars, restaurants and art galleries. It has transformed from a commercial district into a thriving metropolis of young media, design and fashion companies, and is often compared to the Tribeca district in New York.