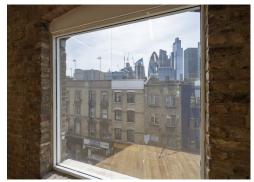

#### Description

Availability of the 1st and 3rd Floors of this converted warehouse office building moments from Spitalfields Market. Its exposed brickwork and steel columns give the space a warehouse feel typical of office spaces in the heart of Shoreditch. Amenities include passenger lifts, self contained WC's, and unmatched views overlooking the City which allow for superb natural light to flow into the space.