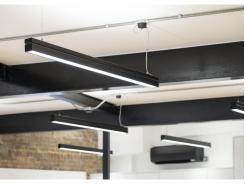

#### **Amenities**

- Superb natural daylight
- Modern suspended linear lighting
- Original Wooden flooring
- Air Conditioning
- Self contained WC's
- Passenger Lift
- **-** 24-hour access
- Nearest tube stations: Liverpool Street, Shoreditch High Street and Algate East