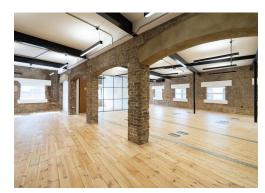

#### Description

Availability of the 1st and 3rd Floors of this converted warehouse office building moments from Spitalfields Market. Its exposed brickwork and steel columns give the space a warehouse feel typical of office spaces in the heart of Shoreditch. Amenities include passenger lifts, self contained WC's, and unmatched views overlooking the City which allow for superb natural light to flow into the space.