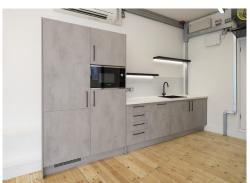

#### Description

Availability of the 1st and 3rd Floors of this converted warehouse office building moments from Spitalfields Market. Its exposed brickwork and steel columns give the space a warehouse feel typical of office spaces in the heart of Shoreditch. Amenities include passenger lifts, self contained WC's, and unmatched views overlooking the City which allow for superb natural light to flow into the space.

#### **Amenities**

- Superb natural daylight
- Modern suspended linear lighting
- Original Wooden flooring
- Air Conditioning
- Self contained WC's
- Passenger Lift
- **-** 24-hour access
- Nearest tube stations: Liverpool Street, Shoreditch High Street and Algate East