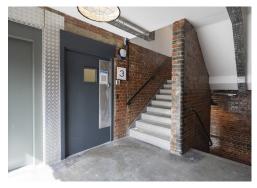

#### **Amenities**

- Superb natural daylight
- Modern suspended linear lighting
- Original Wooden flooring
- Air Conditioning
- Self contained WC's
- Passenger Lift
- **-** 24-hour access
- Nearest tube stations: Liverpool Street, Shoreditch High Street and Algate East