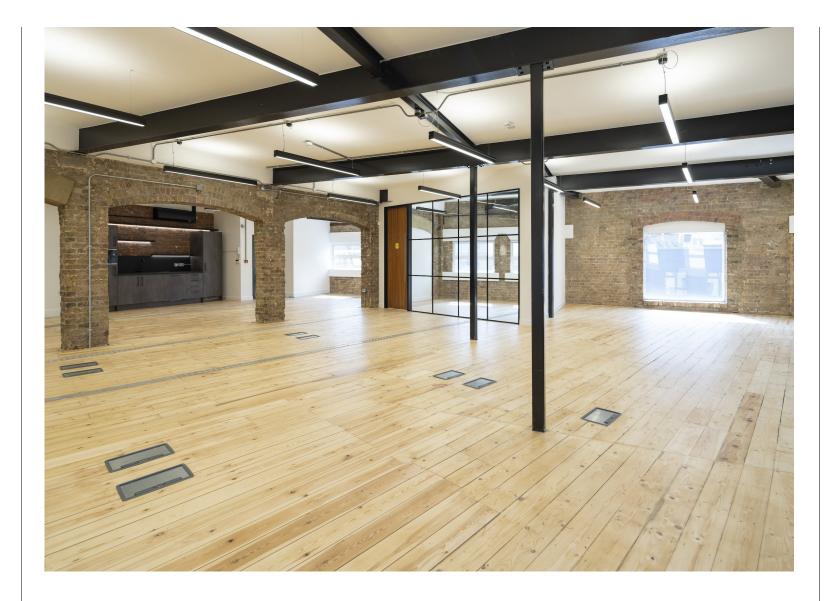

#### **Amenities**

- Superb natural daylight
- Modern suspended linear lighting
- Original Wooden flooring
- Air Conditioning
- Self contained WC's
- Passenger Lift
- **-** 24-hour access
- Nearest tube stations: Liverpool Street, Shoreditch High Street and Algate East

#### Description

Availability of the 1st and 3rd Floors of this converted warehouse office building moments from Spitalfields Market. Its exposed brickwork and steel columns give the space a warehouse feel typical of office spaces in the heart of Shoreditch. Amenities include passenger lifts, self contained WC's, and unmatched views overlooking the City which allow for superb natural light to flow into the space.