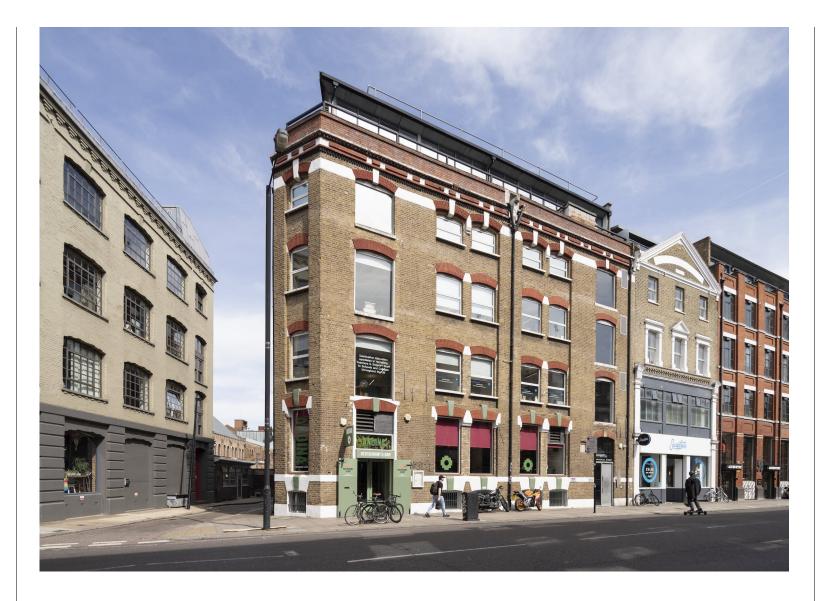

#### Description

Availability of the 1st and 3rd Floors of this converted warehouse office building moments from Spitalfields Market. Its exposed brickwork and steel columns give the space a warehouse feel typical of office spaces in the heart of Shoreditch. Amenities include passenger lifts, self contained WC's, and unmatched views overlooking the City which allow for superb natural light to flow into the space.