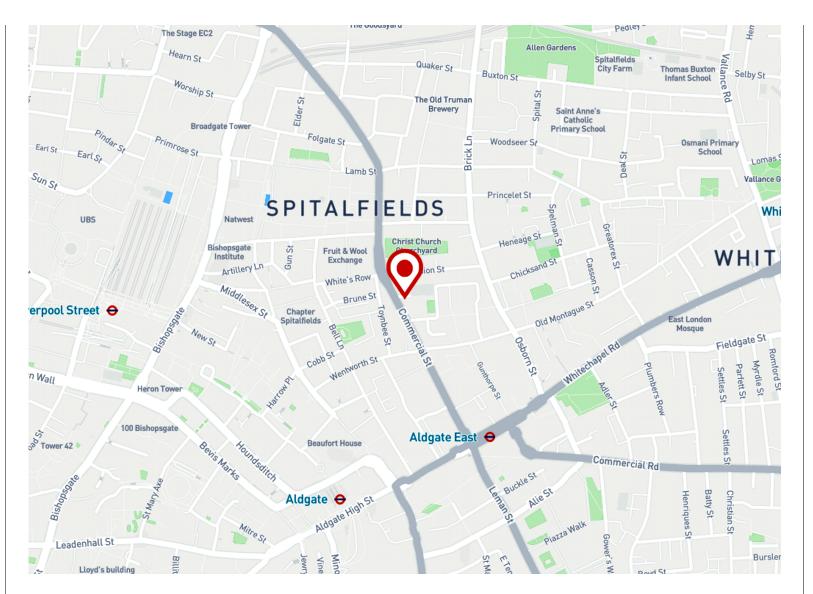

#### Location

Located in the heart of Spitalfields with stations such as Liverpool Street, Shoreditch High Street and Aldgate East just a stone's throw away, in addition to ample access to bus routes. Local amenities include Great Eastern Street and the renowned Leonard Circus food market, Shoreditch is a buzzing area filled with leisure activities including art and food venues such as Boxpark, enticing a mix businesses within the creative and tech industries.