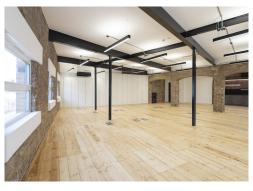

#### Description

Availability of the 1st and 3rd Floors of this converted warehouse office building moments from Spitalfields Market. Its exposed brickwork and steel columns give the space a warehouse feel typical of office spaces in the heart of Shoreditch. Amenities include passenger lifts, self contained WC's, and unmatched views overlooking the City which allow for superb natural light to flow into the space.