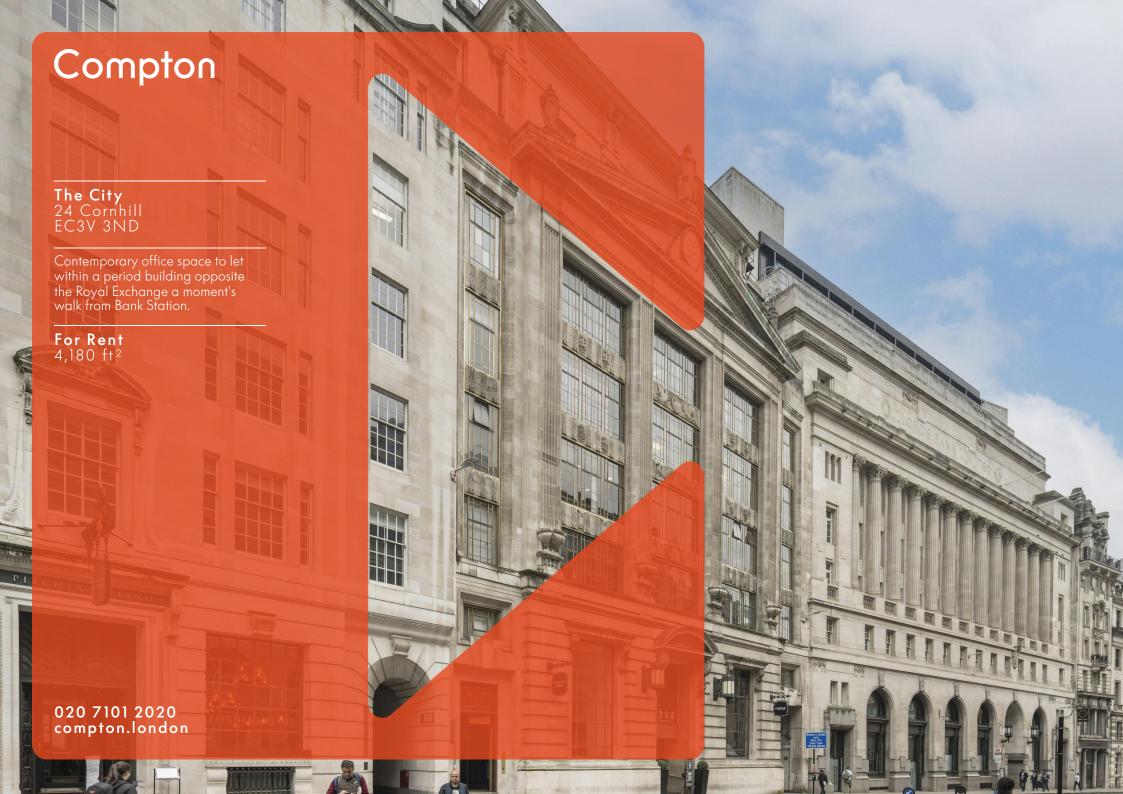

The City 24 Cornhill EC3V 3ND

Contemporary office space to let within a period building opposite the Royal Exchange a moment's walk from Bank Station.

For Rent 4,180 ft<sup>2</sup>