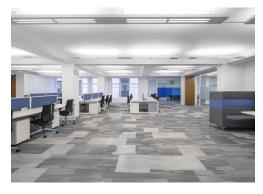

### Description

This magnificent building in the heart of the City, now has space available!

With a particularly striking and memorable entrance, the experience starts as soon as you enter the building. Consisting of a double height ceiling, excellent natural light and a concierge, this classically designed building will leave you with an unforgettable memory of an extraordinary entrance.

The 4th floor itself offers good natural light, and a full fit out in situ making the transition to a new office smoother, as well as two private terraces for the floor.

The City 24 Cornhill EC3V 3ND

Contemporary office space to let within a period building opposite the Royal Exchange a moment's walk from Bank Station.