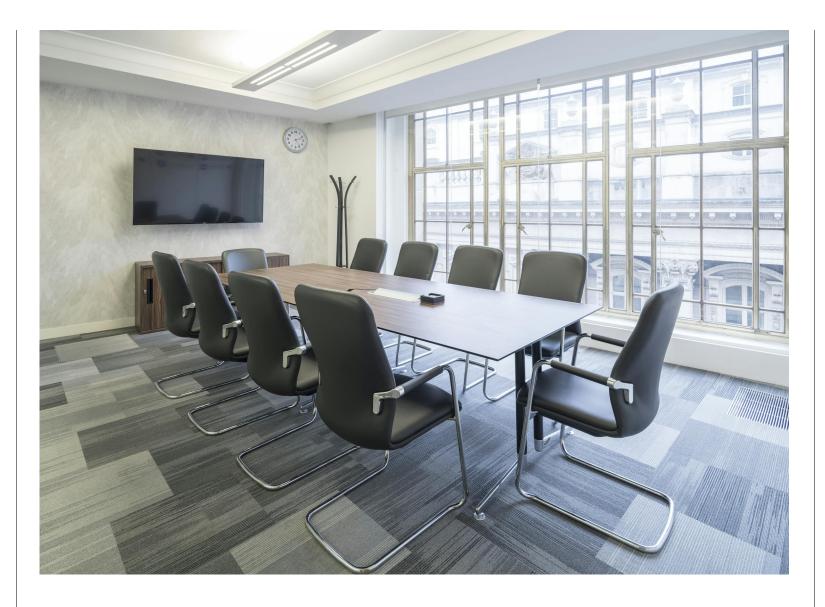

#### **Amenities**

- Fully fitted office floors with kitchenette and meeting rooms in situ
- Historical Architectural Features
- Complimentary Director's access membership to the Eight Members Club
- Subject to terms and conditions, Membership provides access to a wide range of amenities such as a cinema, gym, drinks lounge, private gardens, private dining, meeting rooms and events space
- Private Terraces on 3rd, 4th & 6th floors
- Additional Carpet Flooring
- Raised Flooring
- Excellent Natural Light
- 2 x Glass Clad Passenger Lifts
- Air Conditioning
- Manned Reception
- 24 Hour Access

The 4th floor itself offers good natural light, and a full fit out in situ making the transition to a new office smoother, as well as two private terraces for the floor.

The City 24 Cornhill EC3V 3ND

Contemporary office space to let within a period building opposite the Royal Exchange a moment's walk from Bank Station.