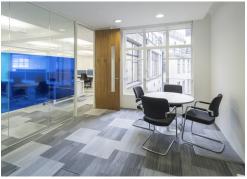

#### **Amenities**

- Fully fitted office floors with kitchenette and meeting rooms in situ
- Historical Architectural Features
- Complimentary Director's access membership to the Eight Members Club
- Subject to terms and conditions, Membership provides access to a wide range of amenities such as a cinema, gym, drinks lounge, private gardens, private dining, meeting rooms and events space
- Private Terraces on 3rd, 4th & 6th floors
- Additional Carpet Flooring
- Raised Flooring
- Excellent Natural Light
- 2 x Glass Clad Passenger Lifts
- Air Conditioning
- Manned Reception
- 24 Hour Access

The 4th floor itself offers good natural light, and a full fit out in situ making the transition to a new office smoother, as well as two private terraces for the floor.

The City 24 Cornhill EC3V 3ND

Contemporary office space to let within a period building opposite the Royal Exchange a moment's walk from Bank Station.