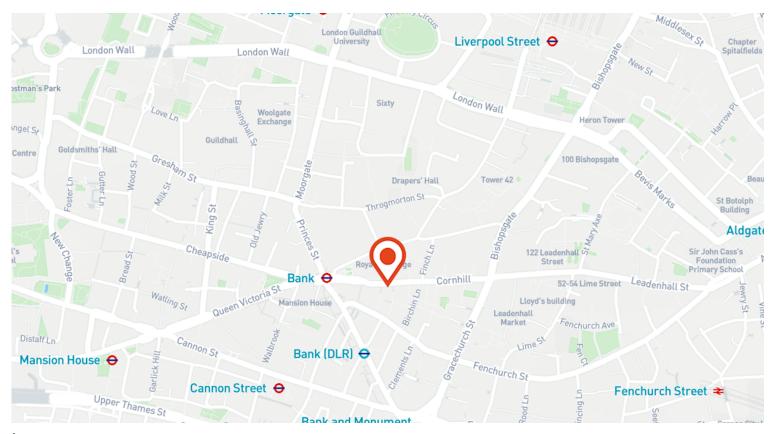

### Location

24 Cornhill is located in a prime City location with Bank Underground Station 30 yards away providing access to Waterloo, the West End, and Stratford as well as King's Cross and Southbank.

Additionally, located opposite, is the Royal Exchange Shopping Centre with its restaurants, supermarkets and array of upmarket stores, fulfilling most of the needs you could have as an occupier! Furthermore, for after work hours, there are plenty of bars, clubs, pubs to keep team spirits high, such as City Social, 14 Hills, The Ned Hotel, Cecconi's and many more.

The very near vicinity also offers, Sky bars and gardens, gyms, Leadenhall Market and many more essentials for the needs of any tenants.

The City 24 Cornhill EC3V 3ND

Contemporary office space to let within a period building opposite the Royal Exchange a moment's walk from Bank Station.