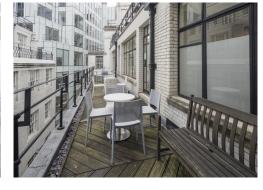

#### **Amenities**

- Fully fitted office floors with kitchenette and meeting rooms in situ
- Historical Architectural Features
- Complimentary Director's access membership to the Eight Members Club
- Subject to terms and conditions, Membership provides access to a wide range of amenities such as a cinema, gym, drinks lounge, private gardens, private dining, meeting rooms and events space
- Private Terraces on 3rd, 4th & 6th floors
- Additional Carpet Flooring
- Raised Flooring
- Excellent Natural Light
- 2 x Glass Clad Passenger Lifts
- Air Conditioning
- Manned Reception
- 24 Hour Access

The 4th floor itself offers good natural light, and a full fit out in situ making the transition to a new office smoother, as well as two private terraces for the floor.

The City 24 Cornhill EC3V 3ND

Contemporary office space to let within a period building opposite the Royal Exchange a moment's walk from Bank Station.