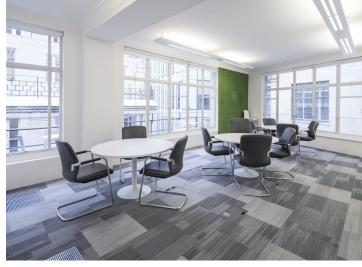

The 4th floor itself offers good natural light, and a full fit out in situ making the transition to a new office smoother, as well as two private terraces for the floor.

The City 24 Cornhill EC3V 3ND

Contemporary office space to let within a period building opposite the Royal Exchange a moment's walk from Bank Station.