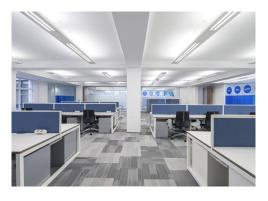

### Description

This magnificent building in the heart of the City, now has space available!

With a particularly striking and memorable entrance, the experience starts as soon as you enter the building. Consisting of a double height ceiling, excellent natural light and a concierge, this classically designed building will leave you with an unforgettable memory of an extraordinary entrance.

The 4th floor itself offers good natural light, and a full fit out in situ making the transition to a new office smoother, as well as two private terraces for the floor.

The City 24 Cornhill EC3V 3ND

Contemporary office space to let within a period building opposite the Royal Exchange a moment's walk from Bank Station.