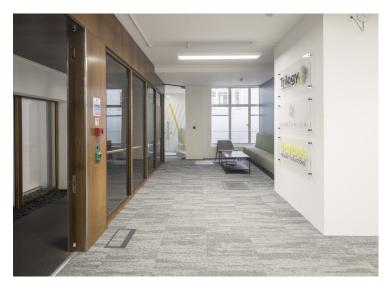

#### **Amenities**

- Fully fitted office floors with kitchenette and meeting rooms in situ
- Historical Architectural Features
- Complimentary Director's access membership to the Eight Members Club
- Subject to terms and conditions, Membership provides access to a wide range of amenities such as a cinema, gym, drinks lounge, private gardens, private dining, meeting rooms and events space
- Private Terraces on 3rd, 4th & 6th floors
- Additional Carpet Flooring
- Raised Flooring
- Excellent Natural Light
- **−** 2 x Glass Clad Passenger Lifts
- Air Conditioning
- Manned Reception
- 24 Hour Access

The Mezzanine Floor offers a brilliant opportunity to occupy a high quality fully fitted space in the heart of the City, being part of a fantastic building.

The City 24 Cornhill EC3V 3ND

Contemporary office space to let within a period building opposite the Royal Exchange a moment's walk from Bank Station.