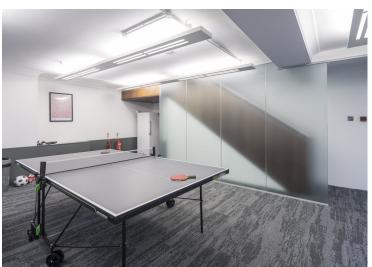

#### **Amenities**

- Fully fitted office floors with kitchenette and meeting rooms in situ
- Historical Architectural Features
- Complimentary Director's access membership to the Eight Members Club
- Subject to terms and conditions, Membership provides access to a wide range of amenities such as a cinema, gym, drinks lounge, private gardens, private dining, meeting rooms and events space
- Private Terraces on 3rd, 4th & 6th floors
- Additional Carpet Flooring
- Raised Flooring
- Excellent Natural Light
- **−** 2 x Glass Clad Passenger Lifts
- Air Conditioning
- Manned Reception
- 24 Hour Access

If the visual impact is not enough, the building offers some very impressive perks, namely benefitting from access to the Eight Club Private Members Club. Here, you would have access to an exclusive members club offering a wide range of amenities such as a cinema, a gym, a drinks lounge, private gardens, private dining, meeting rooms and events space.