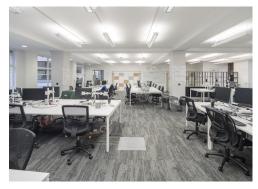

#### **Amenities**

- Fully fitted office floors with kitchenette and meeting rooms in situ
- Historical Architectural Features
- Complimentary Director's access membership to the Eight Members Club
- Subject to terms and conditions, Membership provides access to a wide range of amenities such as a cinema, gym, drinks lounge, private gardens, private dining, meeting rooms and events space
- Private Terraces on 3rd, 4th & 6th floors
- Additional Carpet Flooring
- Raised Flooring
- Excellent Natural Light
- **−** 2 x Glass Clad Passenger Lifts
- Air Conditioning
- Manned Reception
- 24 Hour Access

The Mezzanine Floor offers a brilliant opportunity to occupy a high quality fully fitted space in the heart of the City, being part of a fantastic building.

The City 24 Cornhill EC3V 3ND

Contemporary office space to let within a period building opposite the Royal Exchange a moment's walk from Bank Station.