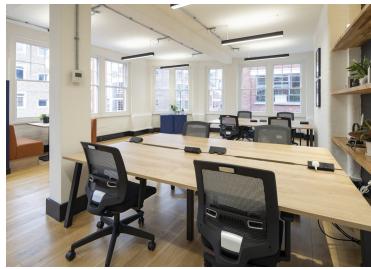

#### **Amenities**

- Newly Refurbished studio offices
- **–** Fully fitted and furnished
- **-** Wooden flooring
- Comfort Cooling System
- Excellent Natural Light
- Modern suspended LED lighting
- Perimeter Trunking
- Fibre connectivity
- Passenger lift
- Fibre ready via Backbone Connect

### **Description**

The building is located on Goswell Road, a prime Clerkenwell Location. These studios have undergone a comprehensive refurbishment to CAT A+ (fully fitted) specification, complemented by modern suspended lighting, wooden flooring, comfort cooling systems, exposed concrete columns and BT fibre connectivity.

#### Fit out

The floors are offered in a fully fitted and furnished condition to include:

- South units: 8 desks, banquette breakout area & a new kitchenette.
- North unit: 12 desks, new kitchenette, breakout areas, 1x meeting room.