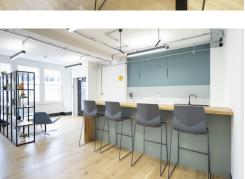

#### **Amenities**

- Newly Refurbished studio offices
- **–** Fully fitted and furnished
- **-** Wooden flooring
- Comfort Cooling System
- Excellent Natural Light
- Modern suspended LED lighting
- Perimeter Trunking
- Fibre connectivity
- Passenger lift
- Fibre ready via Backbone Connect

### **Description**

The building is located on Goswell Road, a prime Clerkenwell Location. These studios have undergone a comprehensive refurbishment to CAT A+ (fully fitted) specification, complemented by modern suspended lighting, wooden flooring, comfort cooling systems, exposed concrete columns and BT fibre connectivity.

#### Fit out

The floors are offered in a fully fitted and furnished condition to include:

- South units: 8 desks, banquette breakout area & a new kitchenette.
- North unit: 12 desks, new kitchenette, breakout areas, 1x meeting room.