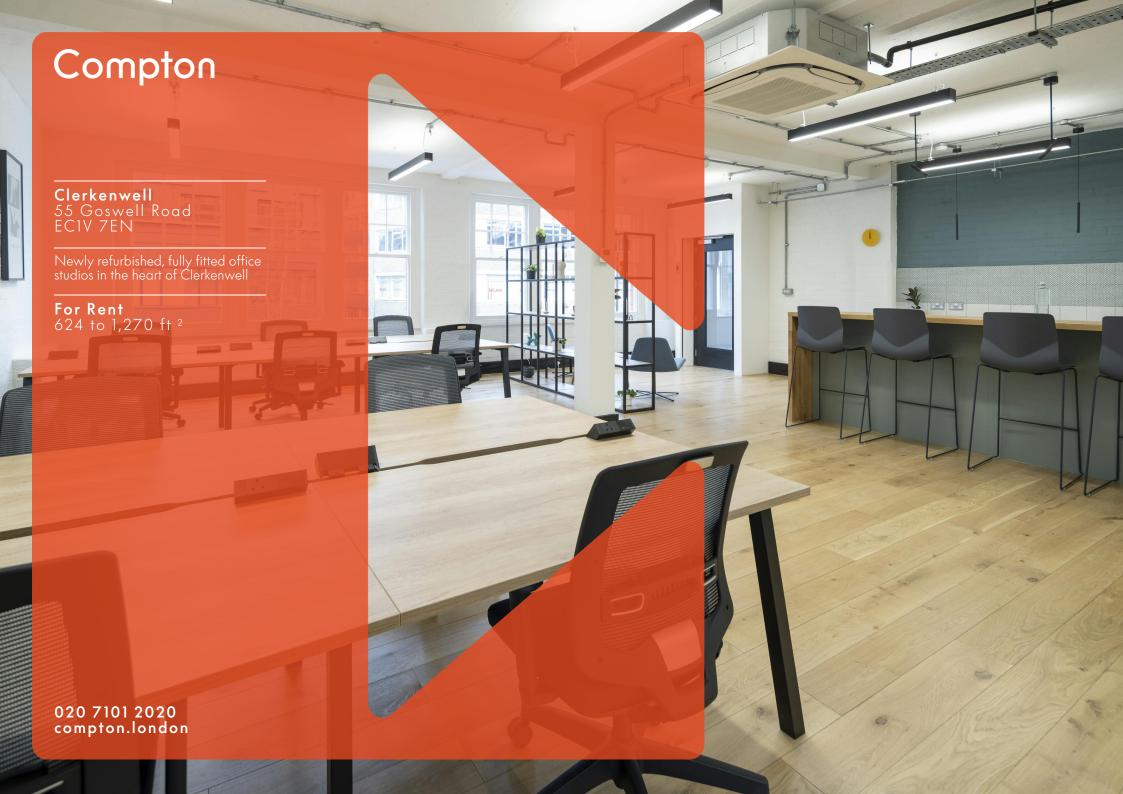

Clerkenwell 55 Goswell Road ECIV 7EN

Newly refurbished, fully fitted office studios in the heart of Clerkenwell

For Rent 624 to 1,270 ft<sup>2</sup>

#### **Amenities**

- Newly Refurbished studio offices
- **–** Fully fitted and furnished
- **-** Wooden flooring
- Comfort Cooling System
- Excellent Natural Light
- Modern suspended LED lighting
- Perimeter Trunking
- Fibre connectivity
- Passenger lift
- Fibre ready via Backbone Connect

### **Description**

The building is located on Goswell Road, a prime Clerkenwell Location. These studios have undergone a comprehensive refurbishment to CAT A+ (fully fitted) specification, complemented by modern suspended lighting, wooden flooring, comfort cooling systems, exposed concrete columns and BT fibre connectivity.