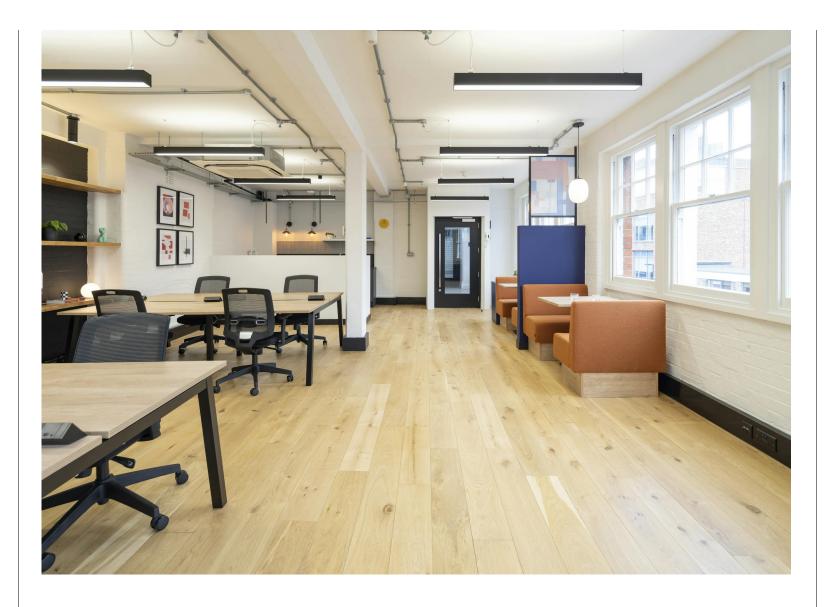

#### **Amenities**

- Newly Refurbished studio offices
- **–** Fully fitted and furnished
- **-** Wooden flooring
- Comfort Cooling System
- Excellent Natural Light
- Modern suspended LED lighting
- Perimeter Trunking
- Fibre connectivity
- Passenger lift
- Fibre ready via Backbone Connect

### **Description**

The building is located on Goswell Road, a prime Clerkenwell Location. These studios have undergone a comprehensive refurbishment to CAT A+ (fully fitted) specification, complemented by modern suspended lighting, wooden flooring, comfort cooling systems, exposed concrete columns and BT fibre connectivity.

#### Fit out

The floors are offered in a fully fitted and furnished condition to include:

- South units: 8 desks, banquette breakout area & a new kitchenette.
- North unit: 12 desks, new kitchenette, breakout areas, 1x meeting room.