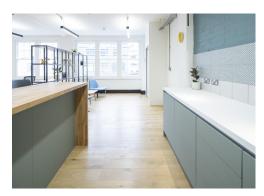

#### **Amenities**

- Newly Refurbished studio offices
- **–** Fully fitted and furnished
- **-** Wooden flooring
- Comfort Cooling System
- Excellent Natural Light
- Modern suspended LED lighting
- Perimeter Trunking
- Fibre connectivity
- Passenger lift
- Fibre ready via Backbone Connect

### **Description**

The building is located on Goswell Road, a prime Clerkenwell Location. These studios have undergone a comprehensive refurbishment to CAT A+ (fully fitted) specification, complemented by modern suspended lighting, wooden flooring, comfort cooling systems, exposed concrete columns and BT fibre connectivity.

#### Fit out

The floors are offered in a fully fitted and furnished condition to include:

- South units: 8 desks, banquette breakout area & a new kitchenette.
- North unit: 12 desks, new kitchenette, breakout areas, 1x meeting room.