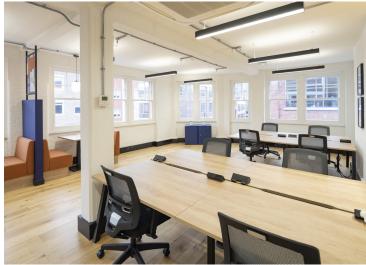

#### **Amenities**

- Newly Refurbished studio offices
- **–** Fully fitted and furnished
- **-** Wooden flooring
- Comfort Cooling System
- Excellent Natural Light
- Modern suspended LED lighting
- Perimeter Trunking
- Fibre connectivity
- Passenger lift
- Fibre ready via Backbone Connect

### **Description**

The building is located on Goswell Road, a prime Clerkenwell Location. These studios have undergone a comprehensive refurbishment to CAT A+ (fully fitted) specification, complemented by modern suspended lighting, wooden flooring, comfort cooling systems, exposed concrete columns and BT fibre connectivity.

#### Fit out

The floors are offered in a fully fitted and furnished condition to include:

- South units: 8 desks, banquette breakout area & a new kitchenette.
- North unit: 12 desks, new kitchenette, breakout areas, 1x meeting room.