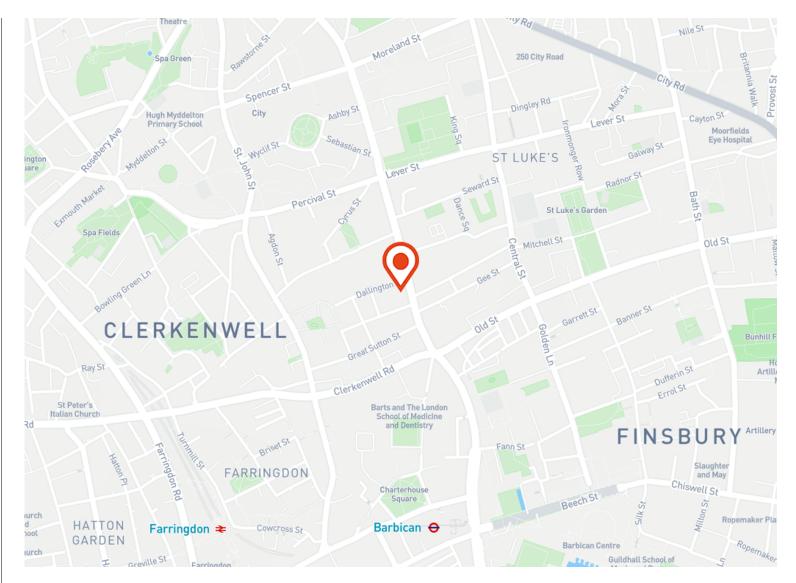

#### Location

The area is home to major companies from the design, fashion, technology and showroom sectors. There is a well-established showroom community and showroom occupiers include: Vitra, Porcelanosa, Knoll, Bolon, Domus, Mapei, Wilkhahn, Milliken, Hansgrohe, Bulthalp, Caesar, Desso, Havwoods and Connection.

Transport is well covered. Farringdon is on the Circle, District and Hammersmith & City Lines, and also serves mainline trains and the new Elizabeth Line. The Cycle Superhighway is also just around the corner as well as Barbican and Old Street Tube Station.