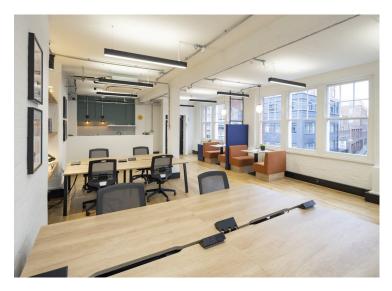

#### **Amenities**

- Newly Refurbished studio offices
- **–** Fully fitted and furnished
- **-** Wooden flooring
- Comfort Cooling System
- Excellent Natural Light
- Modern suspended LED lighting
- Perimeter Trunking
- Fibre connectivity
- Passenger lift
- Fibre ready via Backbone Connect

### **Description**

The building is located on Goswell Road, a prime Clerkenwell Location. These studios have undergone a comprehensive refurbishment to CAT A+ (fully fitted) specification, complemented by modern suspended lighting, wooden flooring, comfort cooling systems, exposed concrete columns and BT fibre connectivity.

#### Fit out

The floors are offered in a fully fitted and furnished condition to include:

- South units: 8 desks, banquette breakout area & a new kitchenette.
- North unit: 12 desks, new kitchenette, breakout areas, 1x meeting room.