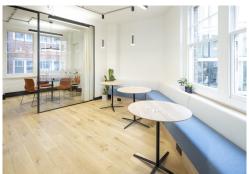

#### **Amenities**

- Newly Refurbished studio offices
- **–** Fully fitted and furnished
- **-** Wooden flooring
- Comfort Cooling System
- Excellent Natural Light
- Modern suspended LED lighting
- Perimeter Trunking
- Fibre connectivity
- Passenger lift
- Fibre ready via Backbone Connect

### **Description**

The building is located on Goswell Road, a prime Clerkenwell Location. These studios have undergone a comprehensive refurbishment to CAT A+ (fully fitted) specification, complemented by modern suspended lighting, wooden flooring, comfort cooling systems, exposed concrete columns and BT fibre connectivity.

#### Fit out

The floors are offered in a fully fitted and furnished condition to include:

- South units: 8 desks, banquette breakout area & a new kitchenette.
- North unit: 12 desks, new kitchenette, breakout areas, 1x meeting room.