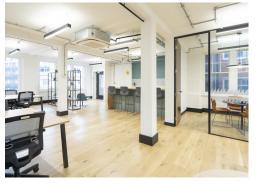

#### **Amenities**

- Newly Refurbished studio offices
- **–** Fully fitted and furnished
- **-** Wooden flooring
- Comfort Cooling System
- Excellent Natural Light
- Modern suspended LED lighting
- Perimeter Trunking
- Fibre connectivity
- Passenger lift
- Fibre ready via Backbone Connect

### **Description**

The building is located on Goswell Road, a prime Clerkenwell Location. These studios have undergone a comprehensive refurbishment to CAT A+ (fully fitted) specification, complemented by modern suspended lighting, wooden flooring, comfort cooling systems, exposed concrete columns and BT fibre connectivity.