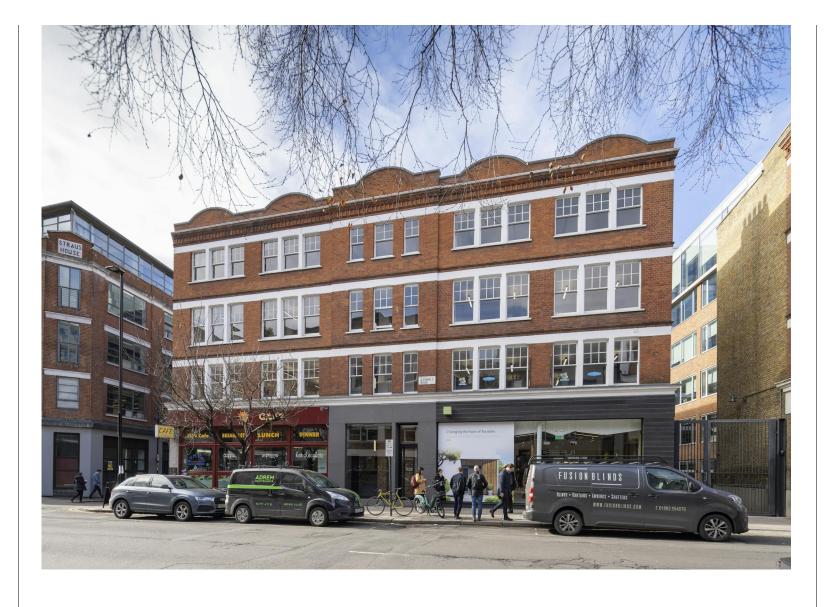

### **Description**

The building is located on Goswell Road, a prime Clerkenwell Location. These studios have undergone a comprehensive refurbishment to CAT A+ (fully fitted) specification, complemented by modern suspended lighting, wooden flooring, comfort cooling systems, exposed concrete columns and BT fibre connectivity.