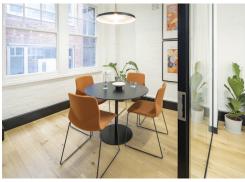

#### **Amenities**

- Newly Refurbished studio offices
- **–** Fully fitted and furnished
- **-** Wooden flooring
- Comfort Cooling System
- Excellent Natural Light
- Modern suspended LED lighting
- Perimeter Trunking
- Fibre connectivity
- Passenger lift
- Fibre ready via Backbone Connect

### **Description**

The building is located on Goswell Road, a prime Clerkenwell Location. These studios have undergone a comprehensive refurbishment to CAT A+ (fully fitted) specification, complemented by modern suspended lighting, wooden flooring, comfort cooling systems, exposed concrete columns and BT fibre connectivity.