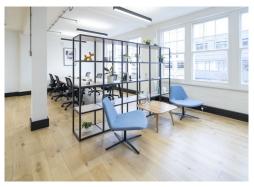

#### **Amenities**

- Newly Refurbished studio offices
- **–** Fully fitted and furnished
- **-** Wooden flooring
- Comfort Cooling System
- Excellent Natural Light
- Modern suspended LED lighting
- Perimeter Trunking
- Fibre connectivity
- Passenger lift
- Fibre ready via Backbone Connect

### **Description**

The building is located on Goswell Road, a prime Clerkenwell Location. These studios have undergone a comprehensive refurbishment to CAT A+ (fully fitted) specification, complemented by modern suspended lighting, wooden flooring, comfort cooling systems, exposed concrete columns and BT fibre connectivity.

#### Fit out

The floors are offered in a fully fitted and furnished condition to include:

- South units: 8 desks, banquette breakout area & a new kitchenette.
- North unit: 12 desks, new kitchenette, breakout areas, 1x meeting room.