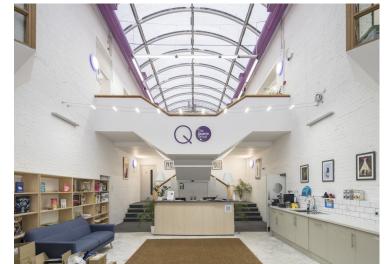

#### Amenities

- Freehold
- Fully Self-Contained Unit
- Generous Floor to Ceiling Height
- Partially Fitted
- Excellent Natural Light throughout
- Showroom, office and storage opportunities within the property
- Suitable for a wide range of users
- Located a 3 minute walk from Caledonian Road and 1 station from Kings X
- End of Trip Facilities within the demise

#### Description

This warehouse style office building is located just off Caledonian Road.

The building offers unique architecturally inspiring space that has huge potential for a wide range of uses.

The building is arranged over ground, 1st and 2nd floors with generous floor to ceiling heights and authentic characteristics.