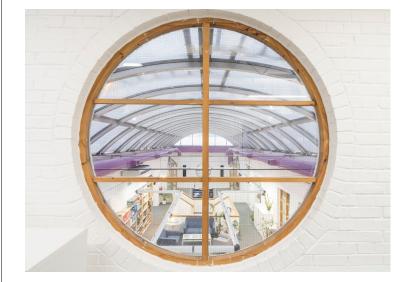

#### Amenities

- Freehold
- Fully Self-Contained Unit
- Generous Floor to Ceiling Height
- Partially Fitted
- Excellent Natural Light throughout
- Showroom, office and storage opportunities within the property
- Suitable for a wide range of users
- Located a 3 minute walk from Caledonian Road and 1 station from Kings X
- End of Trip Facilities within the demise

#### Description

This warehouse style office building is located just off Caledonian Road.

The building offers unique architecturally inspiring space that has huge potential for a wide range of uses.

The building is arranged over ground, 1st and 2nd floors with generous floor to ceiling heights and authentic characteristics.