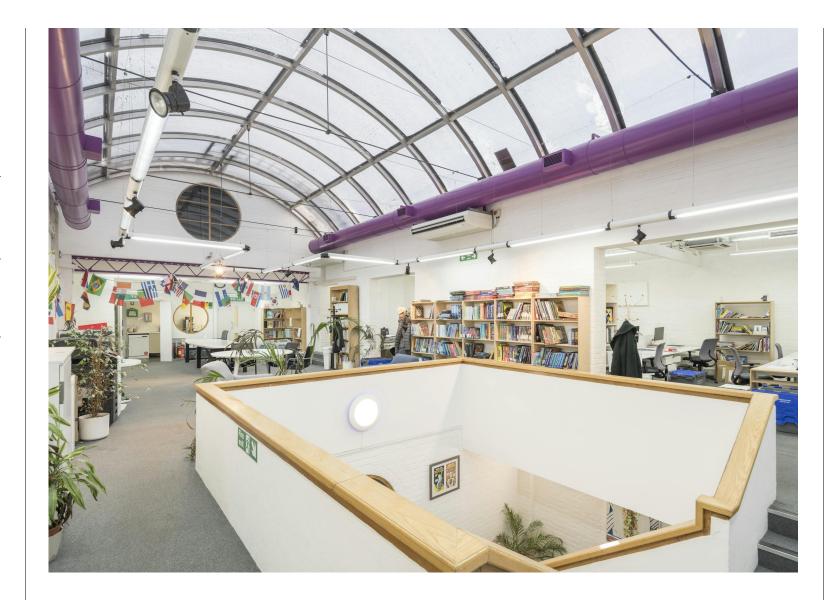

#### Description

This warehouse style office building is located just off Caledonian Road.

The building offers unique architecturally inspiring space that has huge potential for a wide range of uses.

The building is arranged over ground, 1st and 2nd floors with generous floor to ceiling heights and authentic characteristics.