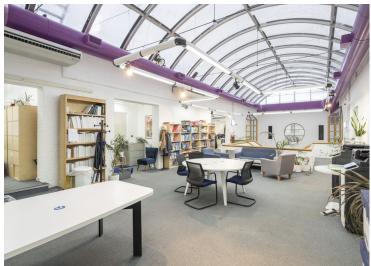

#### Amenities

- Freehold
- Fully Self-Contained Unit
- Generous Floor to Ceiling Height
- Partially Fitted
- Excellent Natural Light throughout
- Showroom, office and storage opportunities within the property
- Suitable for a wide range of users
- Located a 3 minute walk from Caledonian Road and 1 station from Kings X
- End of Trip Facilities within the demise

#### Description

This warehouse style office building is located just off Caledonian Road.

The building offers unique architecturally inspiring space that has huge potential for a wide range of uses.

The building is arranged over ground, 1st and 2nd floors with generous floor to ceiling heights and authentic characteristics.