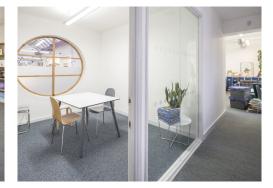

#### Amenities

- Freehold
- Fully Self-Contained Unit
- Generous Floor to Ceiling Height
- Partially Fitted
- Excellent Natural Light throughout
- Showroom, office and storage opportunities within the property
- Suitable for a wide range of users
- Located a 3 minute walk from Caledonian Road and 1 station from Kings X
- End of Trip Facilities within the demise

#### Description

This warehouse style office building is located just off Caledonian Road.

The building offers unique architecturally inspiring space that has huge potential for a wide range of uses.

The building is arranged over ground, 1st and 2nd floors with generous floor to ceiling heights and authentic characteristics.