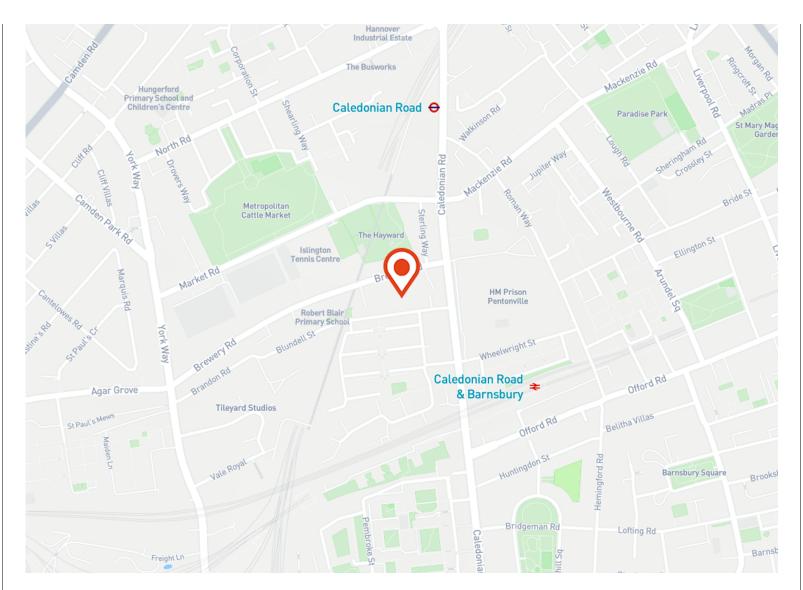

#### Location

Caledonian Road's business community is growing with start-ups and established enterprises alike taking occupation throughout the district. The area provides easy access into central London via the Piccadilly line and Overground network.

The quarter's Victorian commercial heritage lends a warehouse aesthetic to the design of fashionable after-work venues like The Depot and The Pleasance, in contrast to the gleaming modernity of Arsenal's Emirates Stadium. Just to the north of Kings Cross spectacular regeneration zone, Cally Yard is the edgy and aspiring younger sibling to smooth-suited Upper Street.