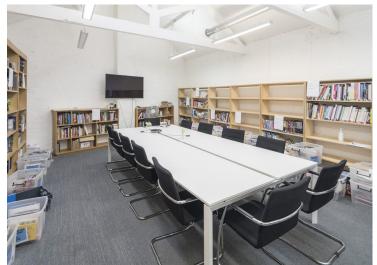

#### Amenities

- Freehold
- Fully Self-Contained Unit
- Generous Floor to Ceiling Height
- Partially Fitted
- Excellent Natural Light throughout
- Showroom, office and storage opportunities within the property
- Suitable for a wide range of users
- Located a 3 minute walk from Caledonian Road and 1 station from Kings X
- End of Trip Facilities within the demise

#### Description

This warehouse style office building is located just off Caledonian Road.

The building offers unique architecturally inspiring space that has huge potential for a wide range of uses.

The building is arranged over ground, 1st and 2nd floors with generous floor to ceiling heights and authentic characteristics.