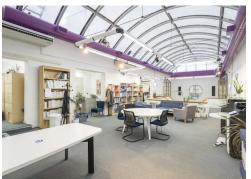

#### Description

This warehouse style office building is located just off Caledonian Road.

The building offers unique architecturally inspiring space that has huge potential for a wide range of uses.

The building is arranged over ground, 1st and 2nd floors with generous floor to ceiling heights and authentic characteristics.