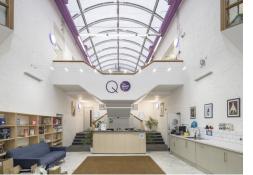

#### Description

This warehouse style office building is located just off Caledonian Road.

The building offers unique architecturally inspiring space that has huge potential for a wide range of uses.

The building is arranged over ground, 1st and 2nd floors with generous floor to ceiling heights and authentic characteristics.