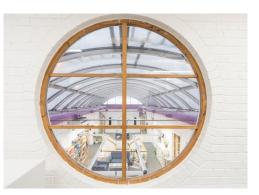

#### Description

This warehouse style office building is located just off Caledonian Road.

The building offers unique architecturally inspiring space that has huge potential for a wide range of uses.

The building is arranged over ground, 1st and 2nd floors with generous floor to ceiling heights and authentic characteristics.