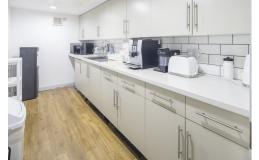

#### Amenities

- Freehold
- Fully Self-Contained Unit
- Generous Floor to Ceiling Height
- Partially Fitted
- Excellent Natural Light throughout
- Showroom, office and storage opportunities within the property
- Suitable for a wide range of users
- Located a 3 minute walk from Caledonian Road and 1 station from Kings X
- End of Trip Facilities within the demise

#### Description

This warehouse style office building is located just off Caledonian Road.

The building offers unique architecturally inspiring space that has huge potential for a wide range of uses.

The building is arranged over ground, 1st and 2nd floors with generous floor to ceiling heights and authentic characteristics.