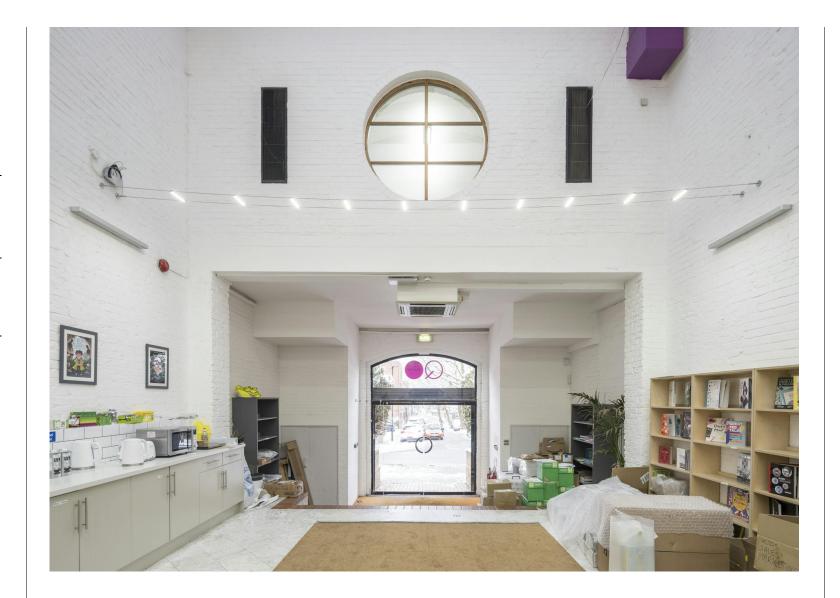

#### Description

This warehouse style office building is located just off Caledonian Road.

The building offers unique architecturally inspiring space that has huge potential for a wide range of uses.

The building is arranged over ground, 1st and 2nd floors with generous floor to ceiling heights and authentic characteristics.