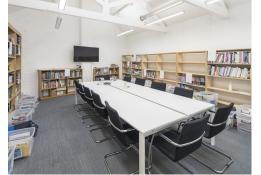

#### Description

This warehouse style office building is located just off Caledonian Road.

The building offers unique architecturally inspiring space that has huge potential for a wide range of uses.

The building is arranged over ground, 1st and 2nd floors with generous floor to ceiling heights and authentic characteristics.