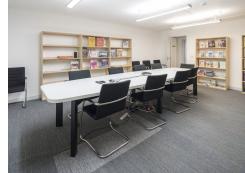

#### Amenities

- Freehold
- Fully Self-Contained Unit
- Generous Floor to Ceiling Height
- Partially Fitted
- Excellent Natural Light throughout
- Showroom, office and storage opportunities within the property
- Suitable for a wide range of users
- Located a 3 minute walk from Caledonian Road and 1 station from Kings X
- End of Trip Facilities within the demise

#### Description

This warehouse style office building is located just off Caledonian Road.

The building offers unique architecturally inspiring space that has huge potential for a wide range of uses.

The building is arranged over ground, 1st and 2nd floors with generous floor to ceiling heights and authentic characteristics.