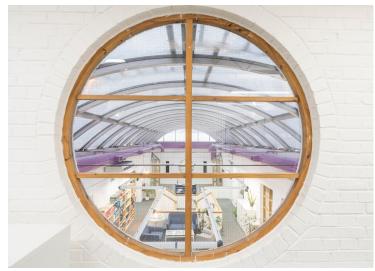

### **Description**

This warehouse style office building is located just off Caledonian Road.

The building offers unique architecturally inspiring space that has huge potential for a wide range of uses.

The building is arranged over ground, 1st and 2nd floors with generous floor to ceiling heights and authentic characteristics.

**Islington**The Old Brewery
6 Blundell Street
N7 9BH

Fully Self-Contained Warehouse Style Building Located a 3 Minute walk from Caledonian Road and 1 stop from Kings X