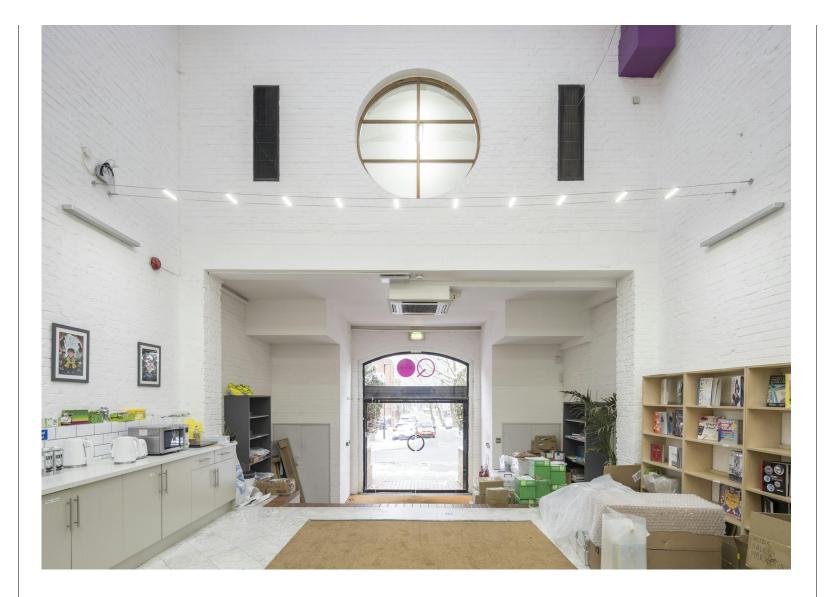

#### **Amenities**

- Freehold
- **–** Fully Self-Contained Unit
- Generous Floor to Ceiling Height
- **-** Partially Fitted
- Excellent Natural Light throughout
- Showroom, office and storage opportunities within the property
- Suitable for a wide range of users
- Located a 3 minute walk from Caledonian Road and 1 station from Kings X
- End of Trip Facilities within the demise

### **Description**

This warehouse style office building is located just off Caledonian Road.

The building offers unique architecturally inspiring space that has huge potential for a wide range of uses.