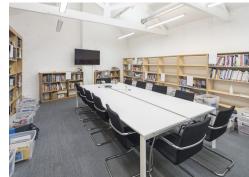

### **Description**

This warehouse style office building is located just off Caledonian Road.

The building offers unique architecturally inspiring space that has huge potential for a wide range of uses.

The building is arranged over ground, 1st and 2nd floors with generous floor to ceiling heights and authentic characteristics.

**Islington**The Old Brewery
6 Blundell Street
N7 9BH

Fully Self-Contained Warehouse Style Building Located a 3 Minute walk from Caledonian Road and 1 stop from Kings X