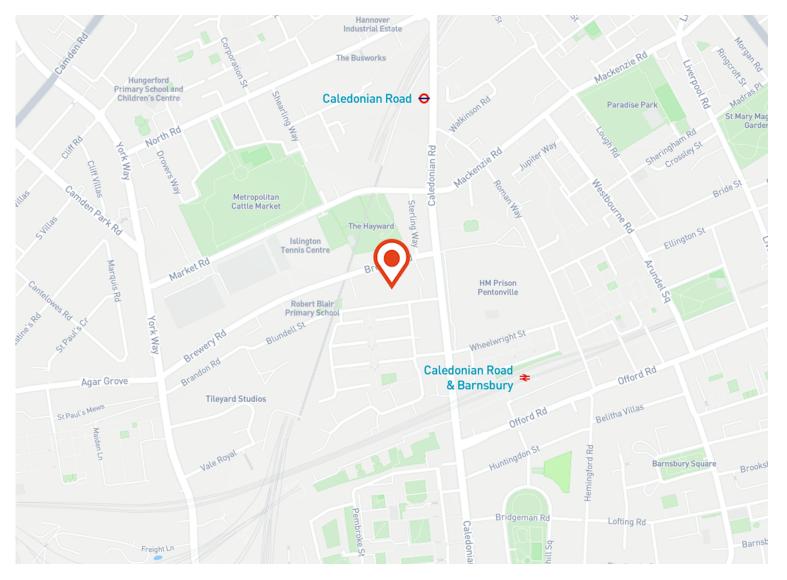

#### Location

Caledonian Road's business community is growing with start-ups and established enterprises alike taking occupation throughout the district. The area provides easy access into central London via the Piccadilly line and Overground network.

The quarter's Victorian commercial heritage lends a warehouse aesthetic to the design of fashionable after-work venues like The Depot and The Pleasance, in contrast to the gleaming modernity of Arsenal's Emirates Stadium. Just to the north of Kings Cross spectacular regeneration zone, Cally Yard is the edgy and aspiring younger sibling to smooth-suited Upper Street.