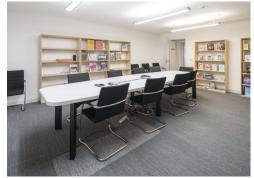

### **Description**

This warehouse style office building is located just off Caledonian Road.

The building offers unique architecturally inspiring space that has huge potential for a wide range of uses.

The building is arranged over ground, 1st and 2nd floors with generous floor to ceiling heights and authentic characteristics.

**Islington**The Old Brewery
6 Blundell Street
N7 9BH

Fully Self-Contained Warehouse Style Building Located a 3 Minute walk from Caledonian Road and 1 stop from Kings X