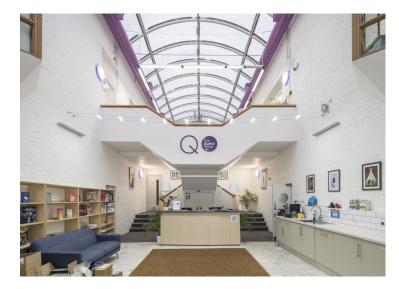

### **Description**

This warehouse style office building is located just off Caledonian Road.

The building offers unique architecturally inspiring space that has huge potential for a wide range of uses.

The building is arranged over ground, 1st and 2nd floors with generous floor to ceiling heights and authentic characteristics.

**Islington**The Old Brewery
6 Blundell Street
N7 9BH

Fully Self-Contained Warehouse Style Building Located a 3 Minute walk from Caledonian Road and 1 stop from Kings X