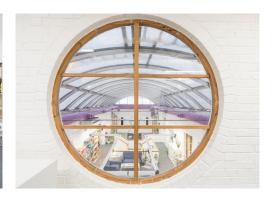

### **Description**

This warehouse style office building is located just off Caledonian Road.

The building offers unique architecturally inspiring space that has huge potential for a wide range of uses.

The building is arranged over ground, 1st and 2nd floors with generous floor to ceiling heights and authentic characteristics.

**Islington**The Old Brewery
6 Blundell Street
N7 9BH

Fully Self-Contained Warehouse Style Building Located a 3 Minute walk from Caledonian Road and 1 stop from Kings X