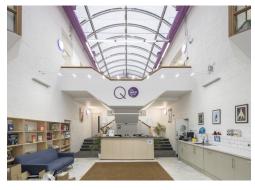

### **Description**

This warehouse style office building is located just off Caledonian Road.

The building offers unique architecturally inspiring space that has huge potential for a wide range of uses.

The building is arranged over ground, 1st and 2nd floors with generous floor to ceiling heights and authentic characteristics.

**Islington**The Old Brewery
6 Blundell Street
N7 9BH

Fully Self-Contained Warehouse Style Building Located a 3 Minute walk from Caledonian Road and 1 stop from Kings X