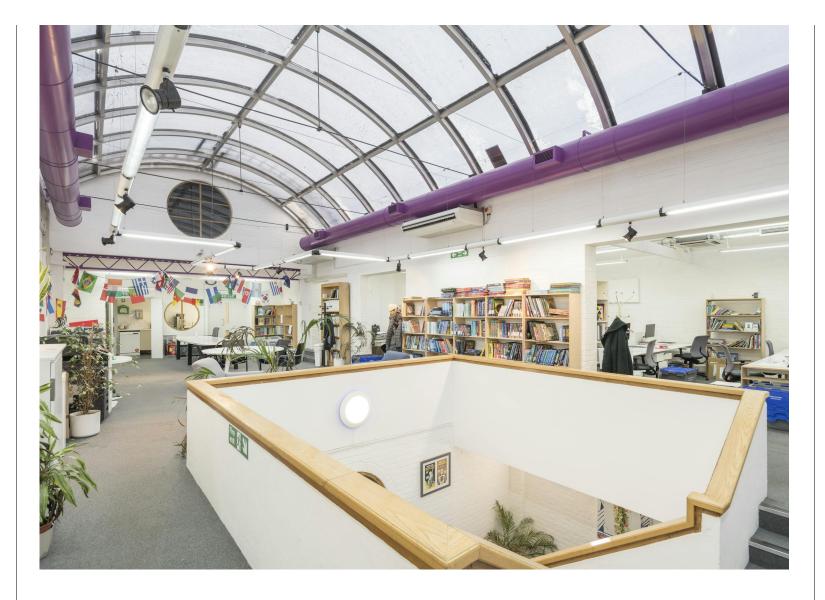

### **Description**

This warehouse style office building is located just off Caledonian Road.

The building offers unique architecturally inspiring space that has huge potential for a wide range of uses.

The building is arranged over ground, 1st and 2nd floors with generous floor to ceiling heights and authentic characteristics.

**Islington**The Old Brewery
6 Blundell Street
N7 9BH

Fully Self-Contained Warehouse Style Building Located a 3 Minute walk from Caledonian Road and 1 stop from Kings X