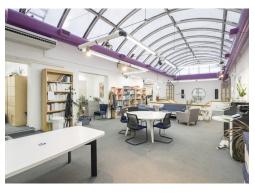

### **Description**

This warehouse style office building is located just off Caledonian Road.

The building offers unique architecturally inspiring space that has huge potential for a wide range of uses.

The building is arranged over ground, 1st and 2nd floors with generous floor to ceiling heights and authentic characteristics.

**Islington**The Old Brewery
6 Blundell Street
N7 9BH

Fully Self-Contained Warehouse Style Building Located a 3 Minute walk from Caledonian Road and 1 stop from Kings X