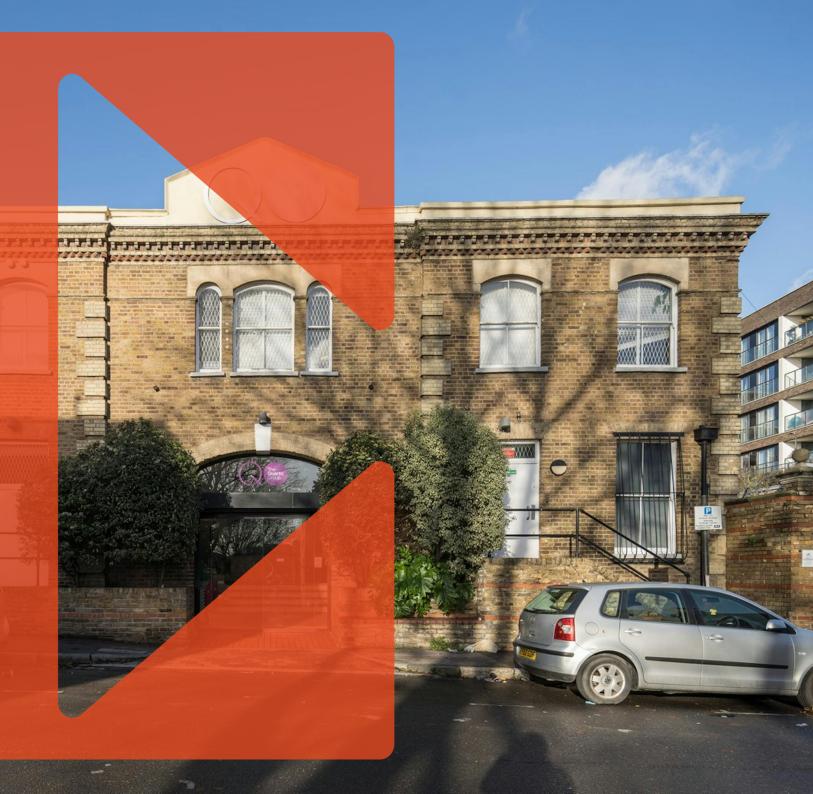

Islington
The Old Brewery
6 Blundell Street
N7 9BH

Fully Self-Contained Warehouse Style Building Located a 3 Minute walk from Caledonian Road and 1 stop from Kings X

For Rent 13,148 ft 2

020 7101 2020 compton.london

### **Description**

This warehouse style office building is located just off Caledonian Road.

The building offers unique architecturally inspiring space that has huge potential for a wide range of uses.