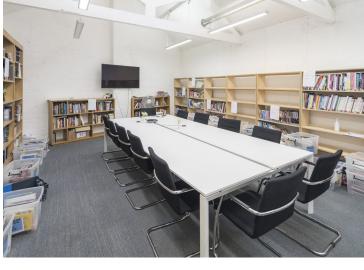

### **Description**

This warehouse style office building is located just off Caledonian Road.

The building offers unique architecturally inspiring space that has huge potential for a wide range of uses.

The building is arranged over ground, 1st and 2nd floors with generous floor to ceiling heights and authentic characteristics.

**Islington**The Old Brewery
6 Blundell Street
N7 9BH

Fully Self-Contained Warehouse Style Building Located a 3 Minute walk from Caledonian Road and 1 stop from Kings X