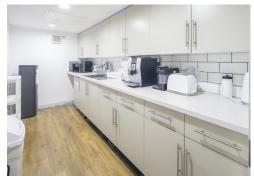

#### **Amenities**

- Freehold
- **–** Fully Self-Contained Unit
- Generous Floor to Ceiling Height
- **-** Partially Fitted
- Excellent Natural Light throughout
- Showroom, office and storage opportunities within the property
- Suitable for a wide range of users
- Located a 3 minute walk from Caledonian Road and 1 station from Kings X
- End of Trip Facilities within the demise