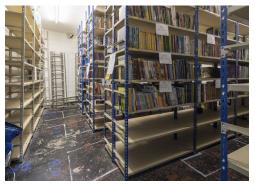

### **Description**

This warehouse style office building is located just off Caledonian Road.

The building offers unique architecturally inspiring space that has huge potential for a wide range of uses.

The building is arranged over ground, 1st and 2nd floors with generous floor to ceiling heights and authentic characteristics.

**Islington**The Old Brewery
6 Blundell Street
N7 9BH

Fully Self-Contained Warehouse Style Building Located a 3 Minute walk from Caledonian Road and 1 stop from Kings X