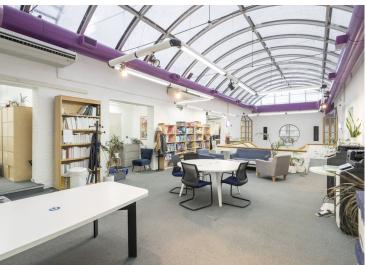

### **Description**

This warehouse style office building is located just off Caledonian Road.

The building offers unique architecturally inspiring space that has huge potential for a wide range of uses.

The building is arranged over ground, 1st and 2nd floors with generous floor to ceiling heights and authentic characteristics.

**Islington**The Old Brewery
6 Blundell Street
N7 9BH

Fully Self-Contained Warehouse Style Building Located a 3 Minute walk from Caledonian Road and 1 stop from Kings X