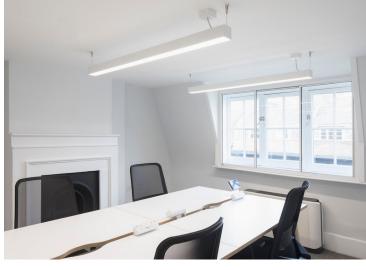

#### **Amenities**

- **-** Fully fitted space
- Self-contained
- Good natural light and floor to ceiling heights
- **–** Period features
- Comfort cooling
- Private rear courtyard
- Benefiting from E Class Use
- Additional space available on Gower Street available if required

### Description

3 Gower Street provides office space within an attractive self-contained period Georgian terrace building. This is an example of a typical Georgian Gower Street property, arranged over lower ground, ground and three upper floors. The property boasts beautiful period features such as the fireplaces along the Northern party wall. There is a small courtyard to the rear of the property.