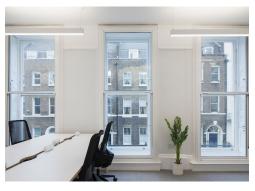

#### **Amenities**

- **-** Fully fitted space
- Self-contained
- Good natural light and floor to ceiling heights
- **–** Period features
- Comfort cooling
- Private rear courtyard
- Benefiting from E Class Use
- Additional space available on Gower Street available if required

### Description

3 Gower Street provides office space within an attractive self-contained period Georgian terrace building. This is an example of a typical Georgian Gower Street property, arranged over lower ground, ground and three upper floors. The property boasts beautiful period features such as the fireplaces along the Northern party wall. There is a small courtyard to the rear of the property.