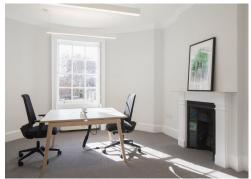

#### **Amenities**

- **-** Fully fitted space
- Self-contained
- Good natural light and floor to ceiling heights
- **–** Period features
- Comfort cooling
- Private rear courtyard
- Benefiting from E Class Use
- Additional space available on Gower Street available if required

### Description

3 Gower Street provides office space within an attractive self-contained period Georgian terrace building. This is an example of a typical Georgian Gower Street property, arranged over lower ground, ground and three upper floors. The property boasts beautiful period features such as the fireplaces along the Northern party wall. There is a small courtyard to the rear of the property.