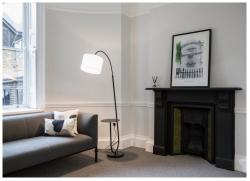

#### **Amenities**

- **-** Fully fitted space
- Self-contained
- Good natural light and floor to ceiling heights
- **–** Period features
- Comfort cooling
- Private rear courtyard
- Benefiting from E Class Use
- Additional space available on Gower Street available if required

### Description

3 Gower Street provides office space within an attractive self-contained period Georgian terrace building. This is an example of a typical Georgian Gower Street property, arranged over lower ground, ground and three upper floors. The property boasts beautiful period features such as the fireplaces along the Northern party wall. There is a small courtyard to the rear of the property.