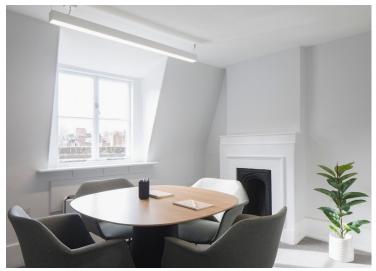

#### **Amenities**

- **-** Fully fitted space
- Self-contained
- Good natural light and floor to ceiling heights
- **–** Period features
- Comfort cooling
- Private rear courtyard
- Benefiting from E Class Use
- Additional space available on Gower Street available if required

### Description

3 Gower Street provides office space within an attractive self-contained period Georgian terrace building. This is an example of a typical Georgian Gower Street property, arranged over lower ground, ground and three upper floors. The property boasts beautiful period features such as the fireplaces along the Northern party wall. There is a small courtyard to the rear of the property.