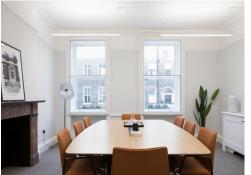

#### **Amenities**

- **-** Fully fitted space
- Self-contained
- Good natural light and floor to ceiling heights
- **–** Period features
- Comfort cooling
- Private rear courtyard
- Benefiting from E Class Use
- Additional space available on Gower Street available if required

### Description

3 Gower Street provides office space within an attractive self-contained period Georgian terrace building. This is an example of a typical Georgian Gower Street property, arranged over lower ground, ground and three upper floors. The property boasts beautiful period features such as the fireplaces along the Northern party wall. There is a small courtyard to the rear of the property.