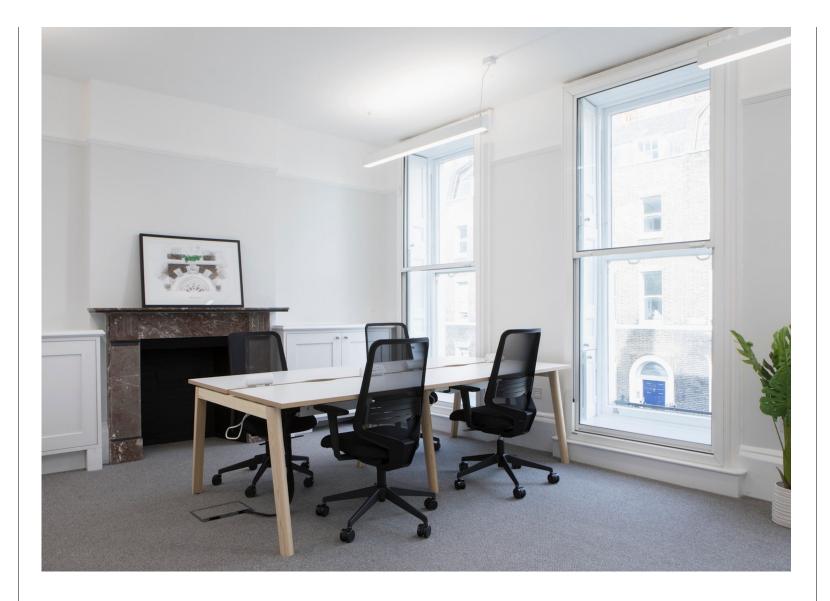

#### **Amenities**

- **-** Fully fitted space
- Self-contained
- Good natural light and floor to ceiling heights
- **–** Period features
- Comfort cooling
- Private rear courtyard
- Benefiting from E Class Use
- Additional space available on Gower Street available if required

### Description

3 Gower Street provides office space within an attractive self-contained period Georgian terrace building. This is an example of a typical Georgian Gower Street property, arranged over lower ground, ground and three upper floors. The property boasts beautiful period features such as the fireplaces along the Northern party wall. There is a small courtyard to the rear of the property.