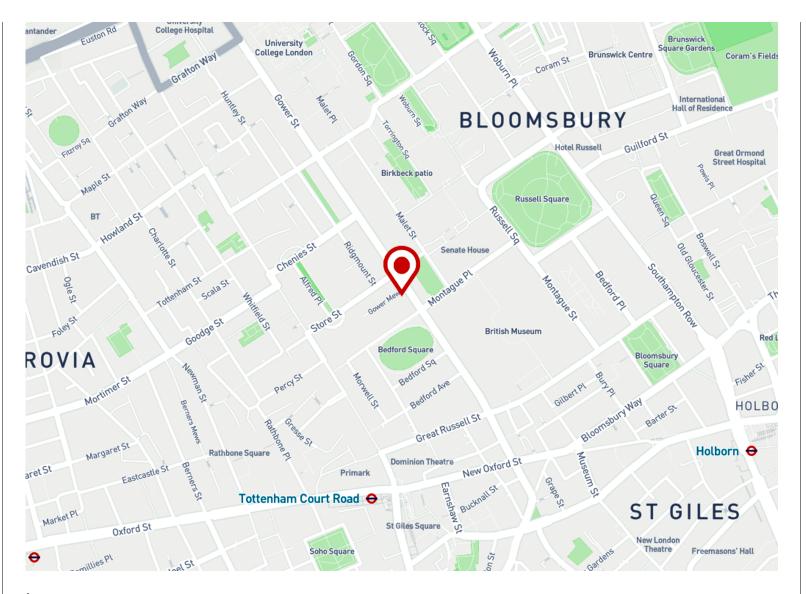

### Location

3 Gower Street is situated in Bloomsbury, London's fashionable, cultural and intellectual heart and is surrounded by coffee shops, bars, restaurants and numerous retailers.

The property is also a short walk from several main line stations, namely; Tottenham Court Road, Russell Square, Goodge Street and Holborn. The Elizabeth Line will revolutionise journey times travelling from East to West and within Central London through Tottenham Court Road.