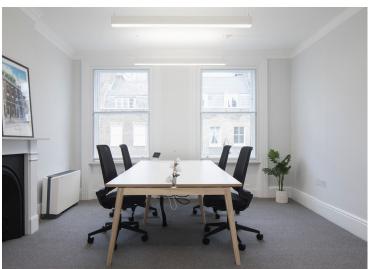

#### **Amenities**

- **-** Fully fitted space
- Self-contained
- Good natural light and floor to ceiling heights
- **–** Period features
- Comfort cooling
- Private rear courtyard
- Benefiting from E Class Use
- Additional space available on Gower Street available if required

### Description

3 Gower Street provides office space within an attractive self-contained period Georgian terrace building. This is an example of a typical Georgian Gower Street property, arranged over lower ground, ground and three upper floors. The property boasts beautiful period features such as the fireplaces along the Northern party wall. There is a small courtyard to the rear of the property.