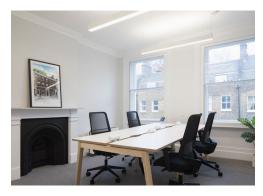

#### **Amenities**

- **-** Fully fitted space
- Self-contained
- Good natural light and floor to ceiling heights
- **–** Period features
- Comfort cooling
- Private rear courtyard
- Benefiting from E Class Use
- Additional space available on Gower Street available if required

### Description

3 Gower Street provides office space within an attractive self-contained period Georgian terrace building. This is an example of a typical Georgian Gower Street property, arranged over lower ground, ground and three upper floors. The property boasts beautiful period features such as the fireplaces along the Northern party wall. There is a small courtyard to the rear of the property.