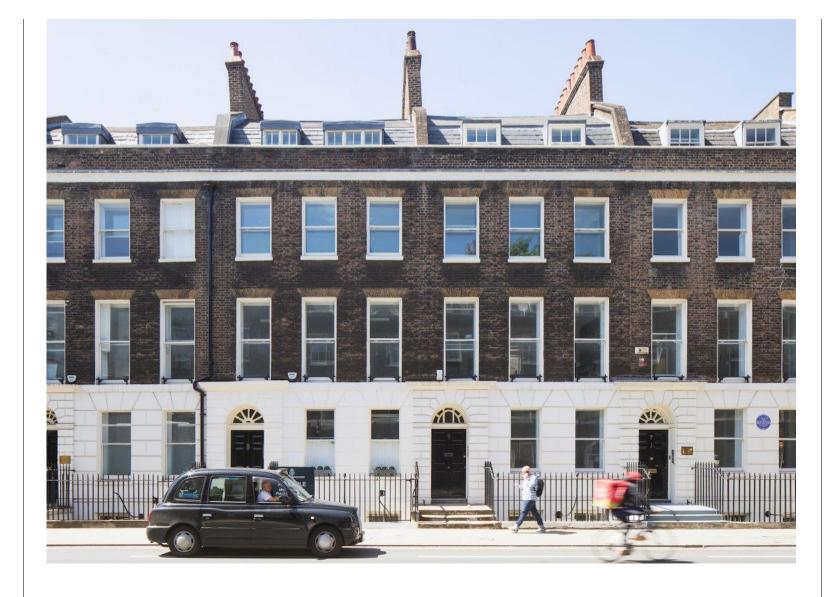

### Description

3 Gower Street provides office space within an attractive self-contained period Georgian terrace building. This is an example of a typical Georgian Gower Street property, arranged over lower ground, ground and three upper floors. The property boasts beautiful period features such as the fireplaces along the Northern party wall. There is a small courtyard to the rear of the property.