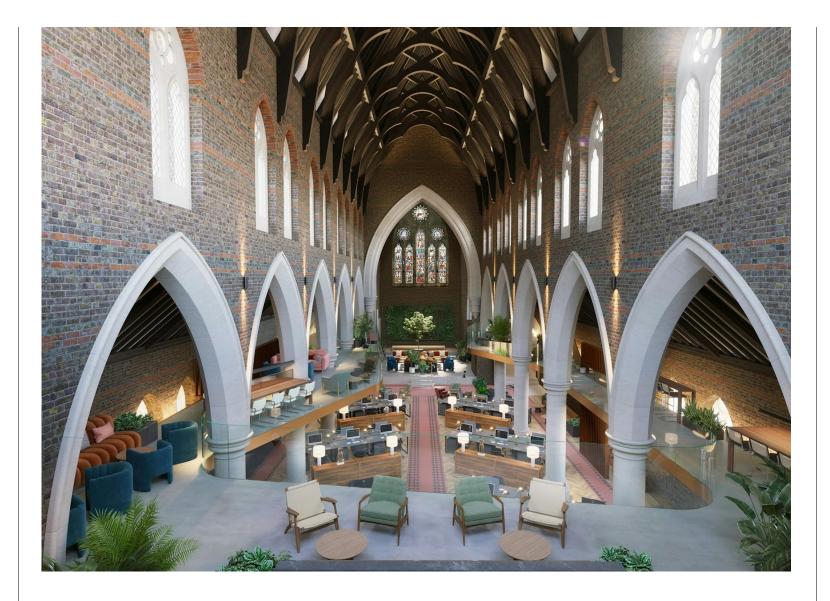

### Description

Vetus + Novum is a campus like no other. Unifying an artfully repurposed church on Mark Street Gardens and a contemporary state of the art office building on Leonard Street arranged over 6 floors. The campus offers forward thinkers a home at the centre of London's creative quarter.

#### **Amenities**

- **-** 21m floor to ceiling height
- Heating & mechanical ventilation
- Featured stain glass windows
- Grade I Listed former church
- Unique campus style HQ office