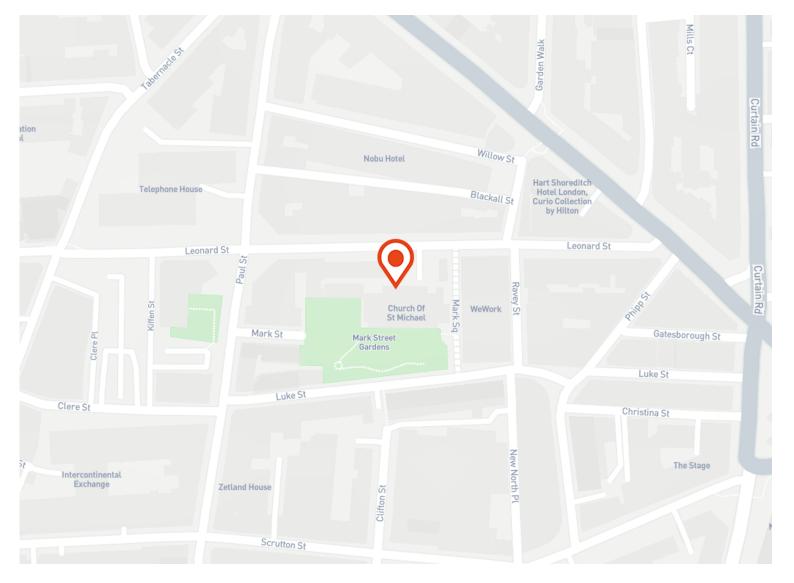

### Location

Perfectly situated in the heart of Shoreditch, Vetus + Novum is surrounded by a variety of amenities and hotspots.

There is no shortage of amenities in this 24 hour location, offering everything from coffee shops and lunch spots to restaurants and bars.