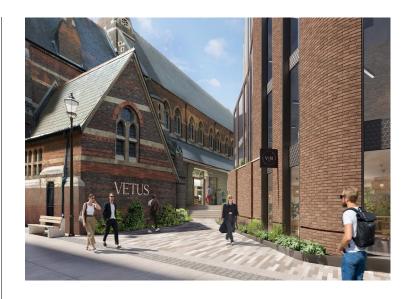

### Location

Perfectly situated in the heart of Shoreditch, Vetus + Novum is surrounded by a variety of amenities and hotspots.

There is no shortage of amenities in this 24 hour location, offering everything from coffee shops and lunch spots to restaurants and bars.

### Description

Vetus + Novum is a campus like no other. Unifying an artfully repurposed church on Mark Street Gardens and a contemporary state of the art office building on Leonard Street arranged over 6 floors. The campus offers forward thinkers a home at the centre of London's creative quarter.