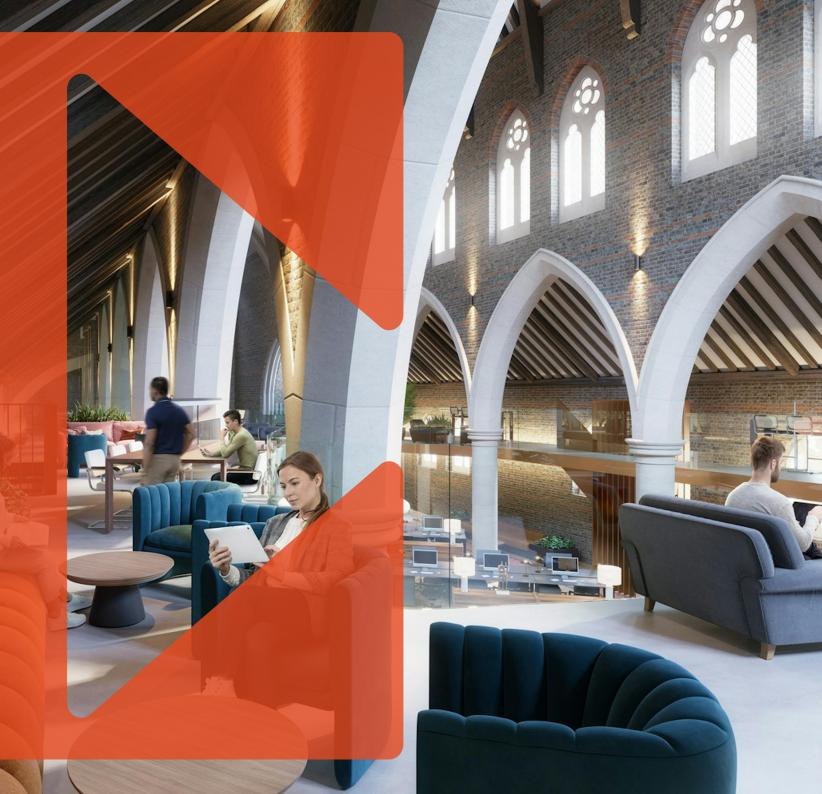

### Description

Vetus + Novum is a campus like no other. Unifying an artfully repurposed church on Mark Street Gardens and a contemporary state of the art office building on Leonard Street arranged over 6 floors. The campus offers forward thinkers a home at the centre of London's creative quarter.

#### **Amenities**

- **-** 21m floor to ceiling height
- Heating & mechanical ventilation
- Featured stain glass windows
- Grade I Listed former church
- Unique campus style HQ office