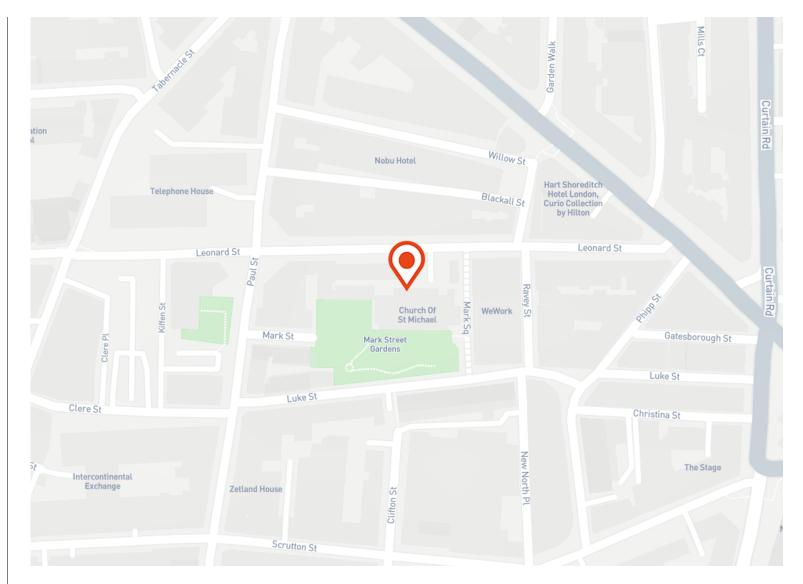

#### Location

Perfectly situated in the heart of Shoreditch, Vetus + Novum is surrounded by a variety of amenities and hotspots.

There is no shortage of amenities in this 24 hour location, offering everything from coffee shops and lunch spots to restaurants and bars.