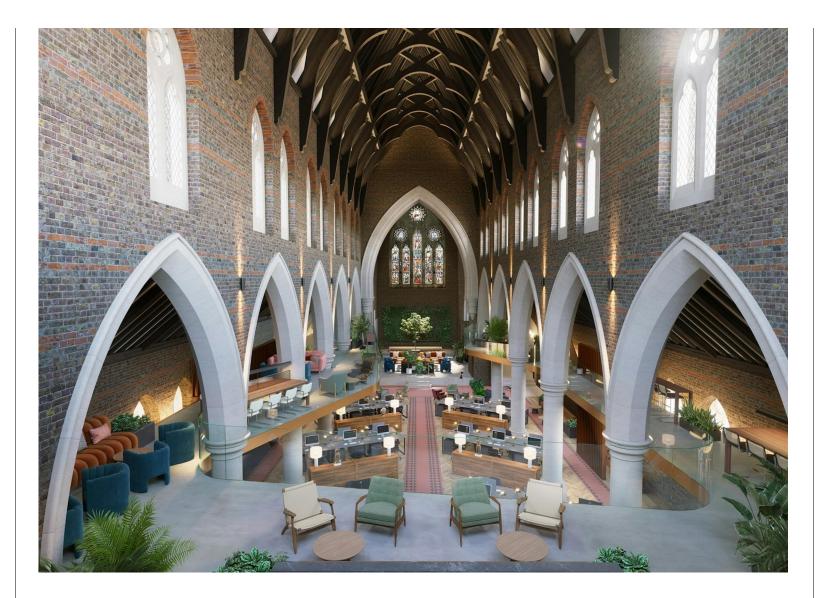

#### Amenities

- 21m floor to ceiling height
- Heating & mechanical ventilation
- Featured stain glass windows
- Grade I Listed former church
- Unique campus style HQ office

#### Description

Vetus + Novum is a campus like no other. Unifying an artfully repurposed church on Mark Street Gardens and a contemporary state of the art office building on Leonard Street arranged over 6 floors. The campus offers forward thinkers a home at the centre of London's creative quarter.