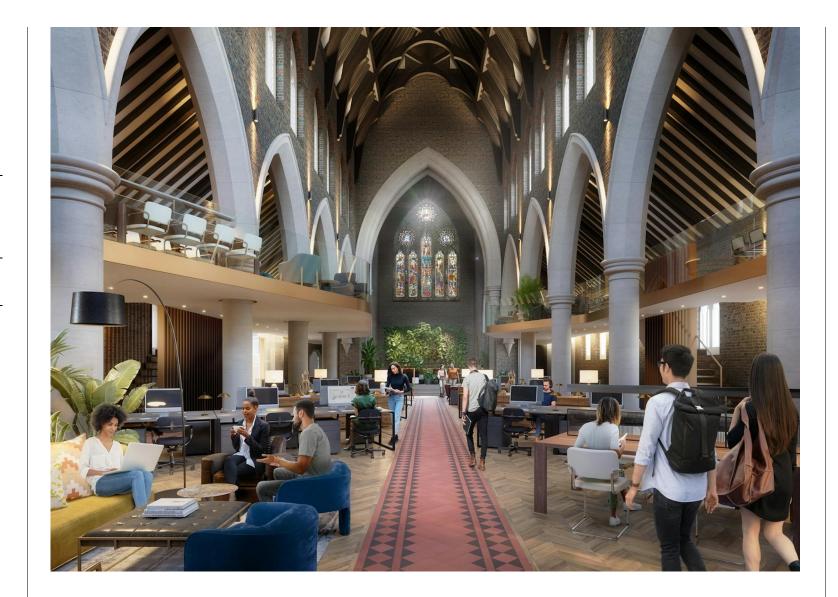

#### Amenities

- 21m floor to ceiling height
- Heating & mechanical ventilation
- Featured stain glass windows
- Grade I Listed former church
- Unique campus style HQ office

#### Description

Vetus + Novum is a campus like no other. Unifying an artfully repurposed church on Mark Street Gardens and a contemporary state of the art office building on Leonard Street arranged over 6 floors. The campus offers forward thinkers a home at the centre of London's creative quarter.