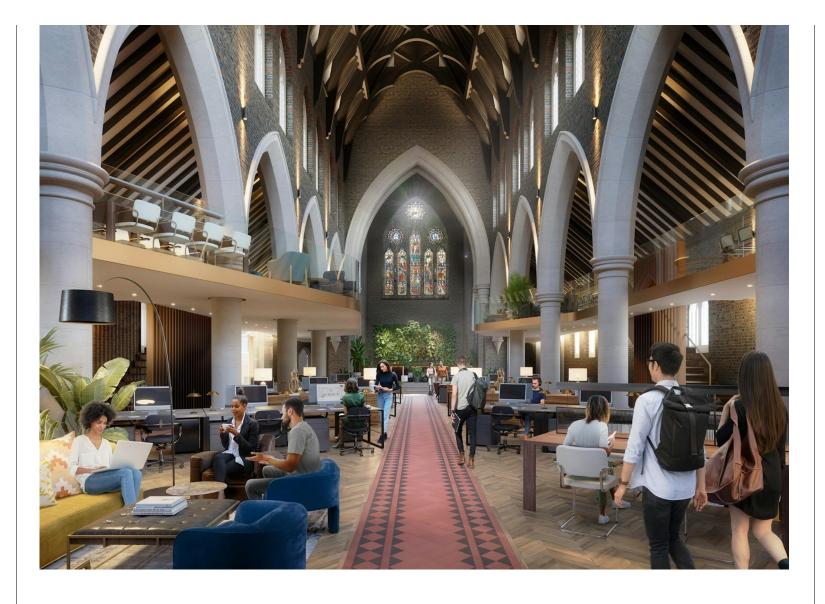

### Description

Vetus + Novum is a campus like no other. Unifying an artfully repurposed church on Mark Street Gardens and a contemporary state of the art office building on Leonard Street arranged over 6 floors. The campus offers forward thinkers a home at the centre of London's creative quarter.

#### **Amenities**

- **-** 21m floor to ceiling height
- Heating & mechanical ventilation
- Featured stain glass windows
- Grade I Listed former church
- Unique campus style HQ office