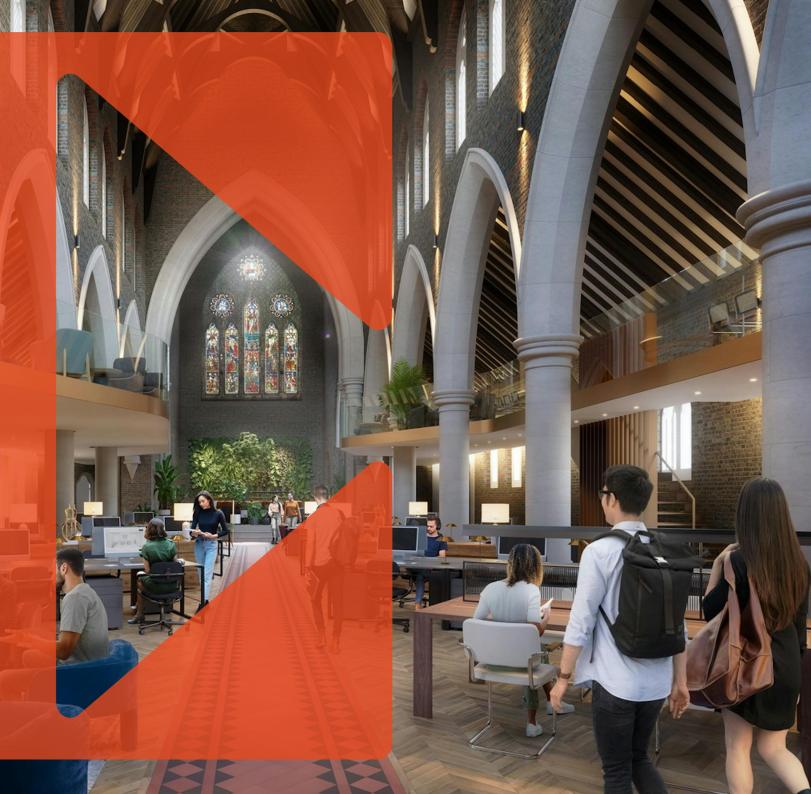

### Description

Vetus + Novum is a campus like no other. Unifying an artfully repurposed church on Mark Street Gardens and a contemporary state of the art office building on Leonard Street arranged over 6 floors. The campus offers forward thinkers a home at the centre of London's creative quarter.

#### **Amenities**

- **-** 21m floor to ceiling height
- Heating & mechanical ventilation
- Featured stain glass windows
- **–** Grade I Listed former church
- Unique campus style HQ office