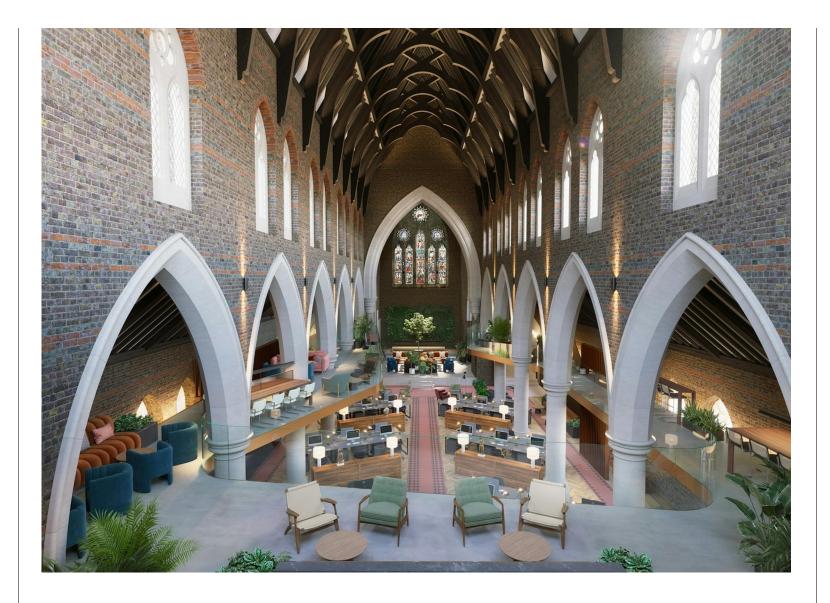

### Description

Vetus + Novum is a campus like no other. Unifying an artfully repurposed church on Mark Street Gardens and a contemporary state of the art office building on Leonard Street arranged over 6 floors. The campus offers forward thinkers a home at the centre of London's creative quarter.

#### **Amenities**

- **-** 21m floor to ceiling height
- Heating & mechanical ventilation
- Featured stain glass windows
- **–** Grade I Listed former church
- Unique campus style HQ office