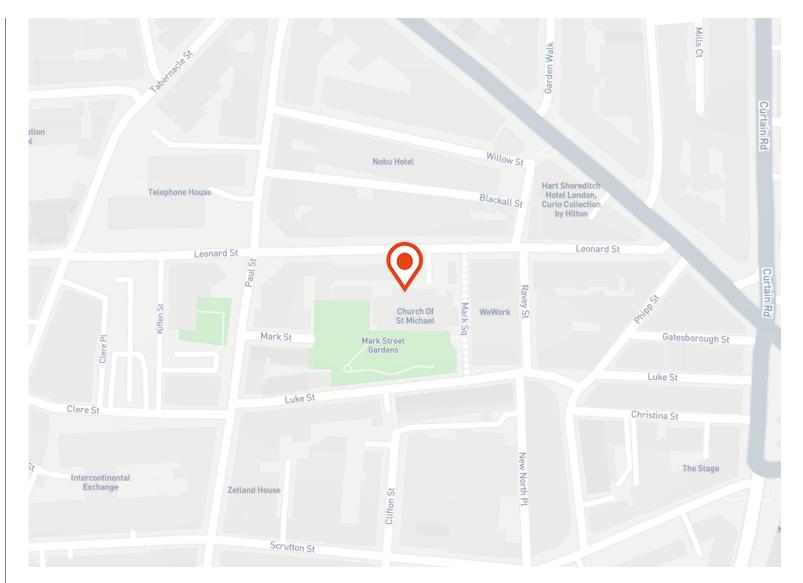

### Location

Perfectly situated in the heart of Shoreditch, Vetus + Novum is surrounded by a variety of amenities and hotspots.

There is no shortage of amenities in this 24 hour location, offering everything from coffee shops and lunch spots to restaurants and bars.