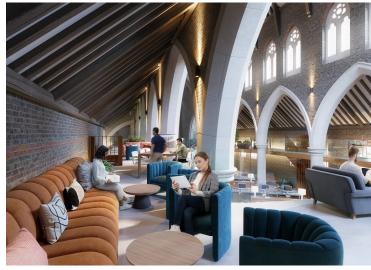

#### **Amenities**

- **-** 21m floor to ceiling height
- Heating & mechanical ventilation
- Featured stain glass windows
- **–** Grade I Listed former church
- Unique campus style HQ office

### Description

Vetus + Novum is a campus like no other. Unifying an artfully repurposed church on Mark Street Gardens and a contemporary state of the art office building on Leonard Street arranged over 6 floors. The campus offers forward thinkers a home at the centre of London's creative quarter.