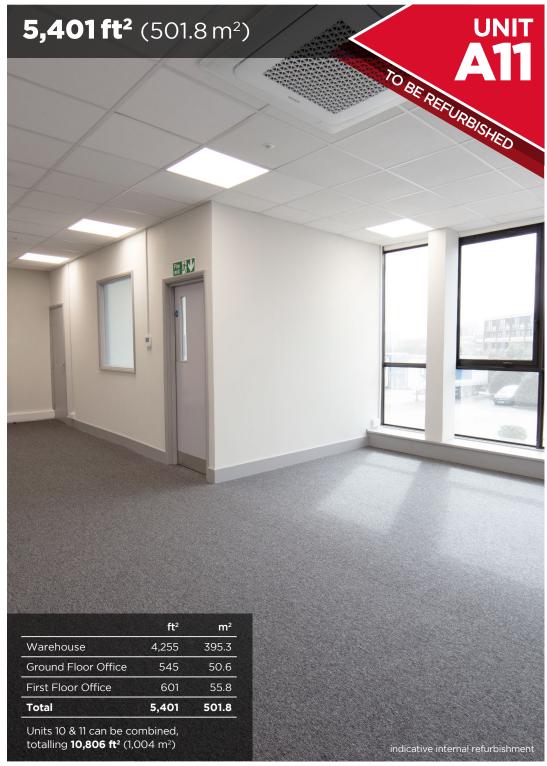

## **SPECIFICATIONS**

The units will comprise of refurbished self-contained mid terrace units of steel portal frame construction with the benefit of ground and first floor offices and up and over loading door with loading canopy.

- To be refurbished (Available January 2024)
- Mains electricity, water and drainage
- 3 phase electricity
- Air conditioning to office spac
- Kitchen facility
- Minimum 10 car parking spaces
- On site security
- LED lighting
- Electric loading doors