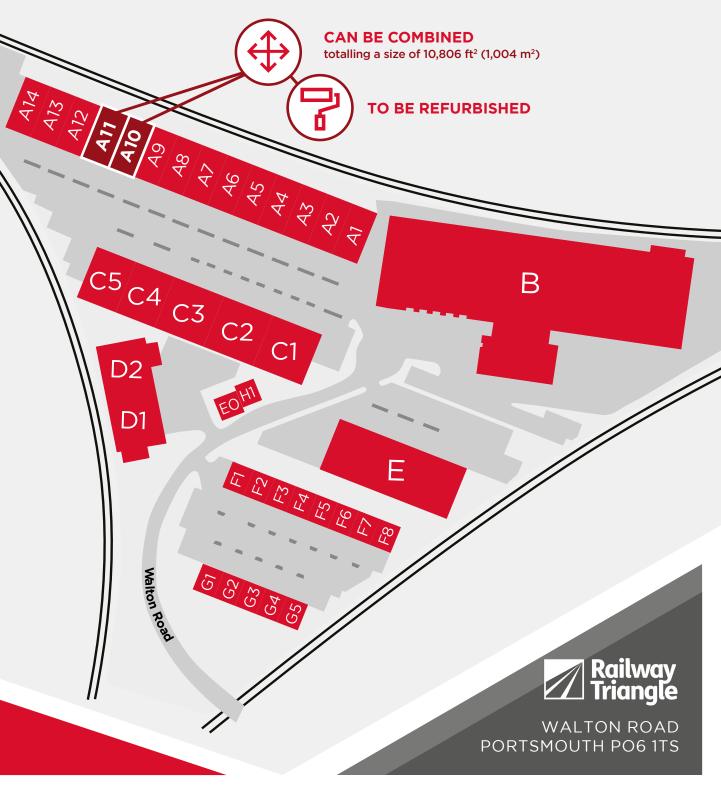

## **SPECIFICATIONS**

The units will comprise of refurbished self-contained mid terrace units of steel portal frame construction with the benefit of ground and first floor offices and up and over loading door with loading canopy.

- To be refurbished (Available January 2024)
- Mains electricity, water and drainage
- 3 phase electricity
- Air conditioning to office spac
- Kitchen facility
- Minimum 10 car parking spaces
- On site security
- LED lighting
- Electric loading doors