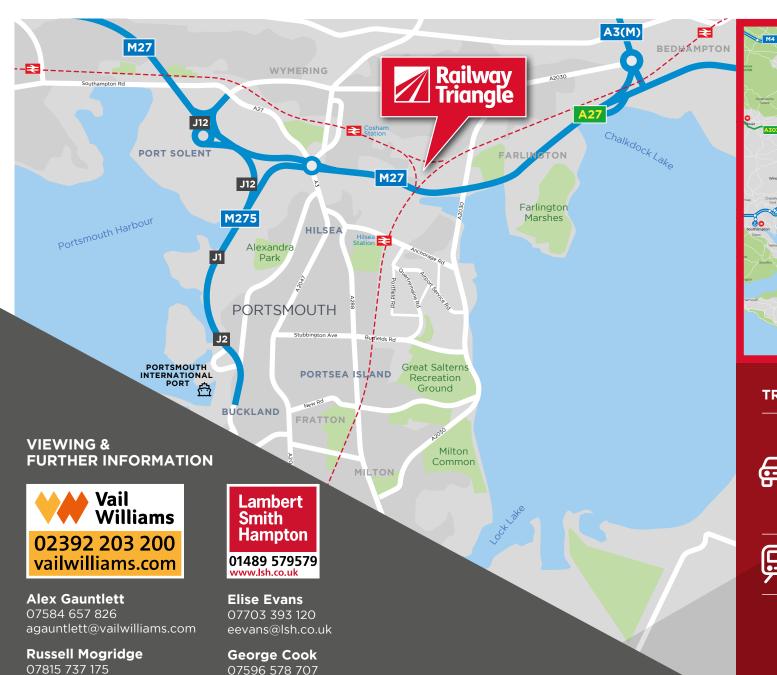

AMPLE LOADING & PARKING

24HR ON-SITE SECURITY

Contractor of the Contractor o

**DEFIBRILLATOR** 

EV CHARGING POINTS

CYCLE SPACES

The Railway Triangle, which adjoins the A27, is situated just off the Eastern Road (A2030) on Walton Road within 1 mile of the A3(M) and M27 motorway.

SOUTHAMPTON 20 MILES

MANAGEMENT OFFICE

WALTON ROAD PORTSMOUTH PO6 1TS

## **TRAVEL**

|   | A3 (M) / M27                  | 1 mile     |
|---|-------------------------------|------------|
|   | Portsmouth International Port | 4.5 miles  |
|   | Southampton                   | 20 miles   |
|   | London                        | 70 miles   |
| 具 | Southampton                   | 59 minutes |
|   | London                        | 2 hours    |