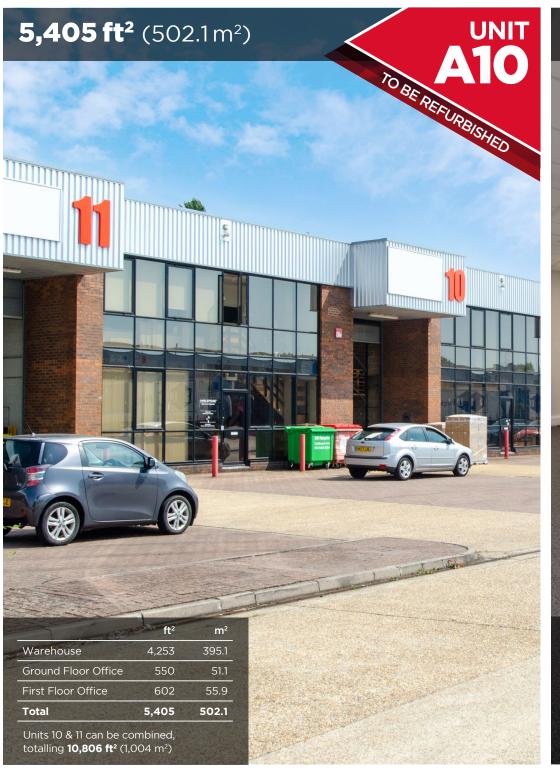

## **SPECIFICATIONS**

The units will comprise of refurbished self-contained mid terrace units of steel portal frame construction with the benefit of ground and first floor offices and up and over loading door with loading canopy.

- To be refurbished (Available January 2024)
- Mains electricity, water and drainage
- 3 phase electricity
- Air conditioning to office spac
- Kitchen facility
- Minimum 10 car parking spaces
- On site security
- LED lighting
- Electric loading doors