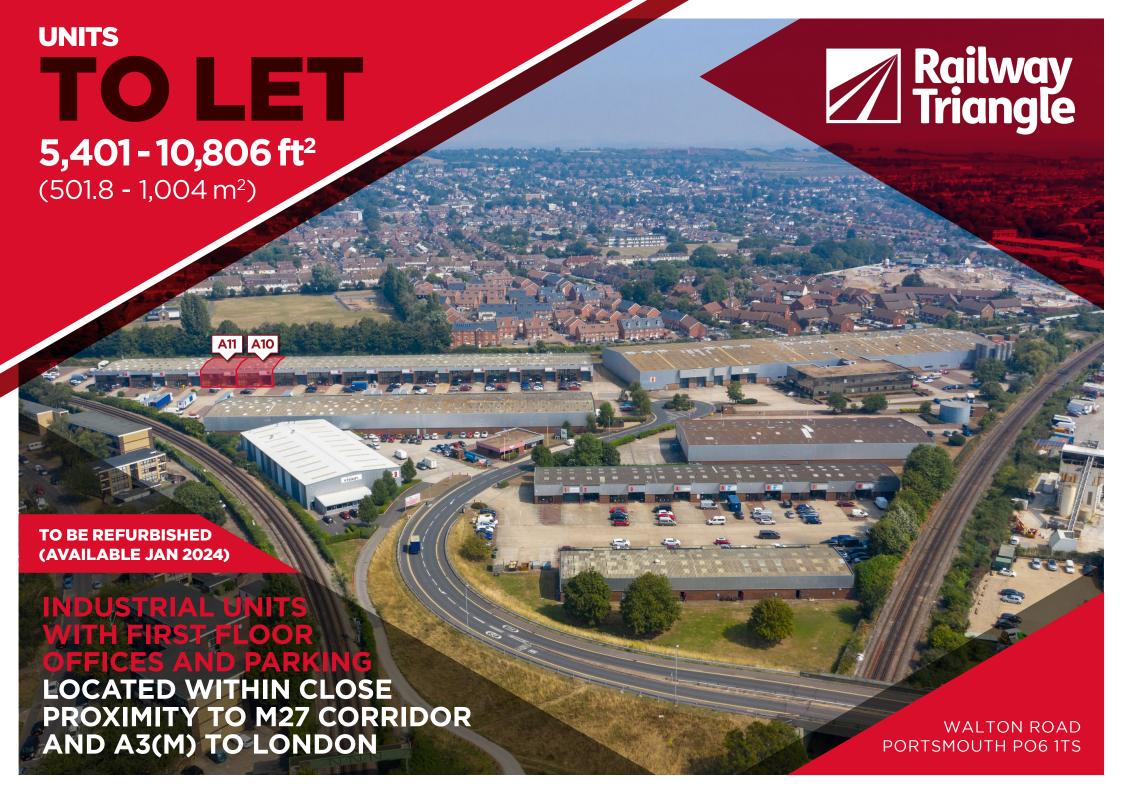

AMPLE LOADING & PARKING

24HR ON-SITE SECURITY

Contractor of the Contractor o

**DEFIBRILLATOR** 

EV CHARGING POINTS

CYCLE SPACES

The Railway Triangle, which adjoins the A27, is situated just off the Eastern Road (A2030) on Walton Road within 1 mile of the A3(M) and M27 motorway.