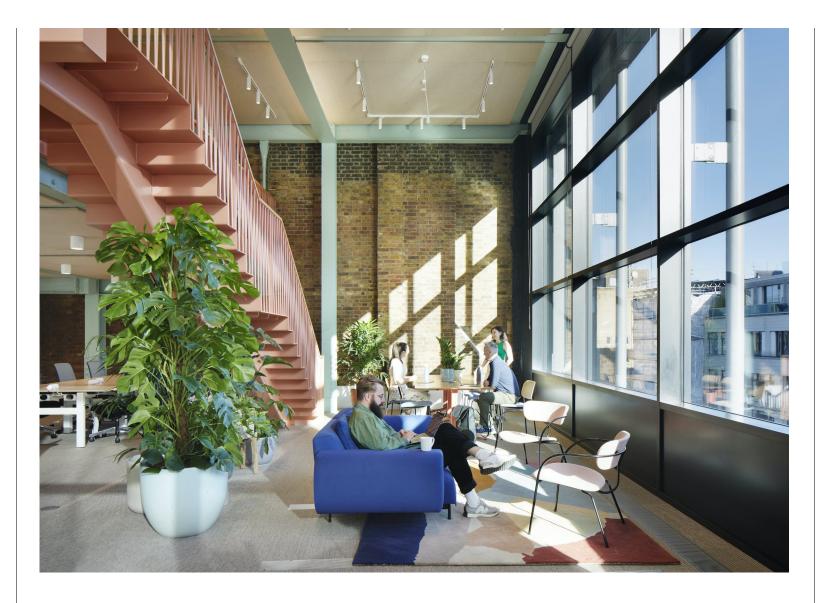

#### **Description**

Montacute Yards is set to become a coveted pocket of Shoreditch.

Generous glazing and generous floor-to-ceiling heights means that the workspaces are flooded with natural light. 85% of desks are within 6m of a window.

Alfresco terraces showcase unique views out to the City and offer calm respite away from the bustle of Shoreditch. They're the perfect place to enjoy your lunchbreak, entertain clients, socialise after work or simply enjoy the sunshine. Terraces are found at floors two, four and five.