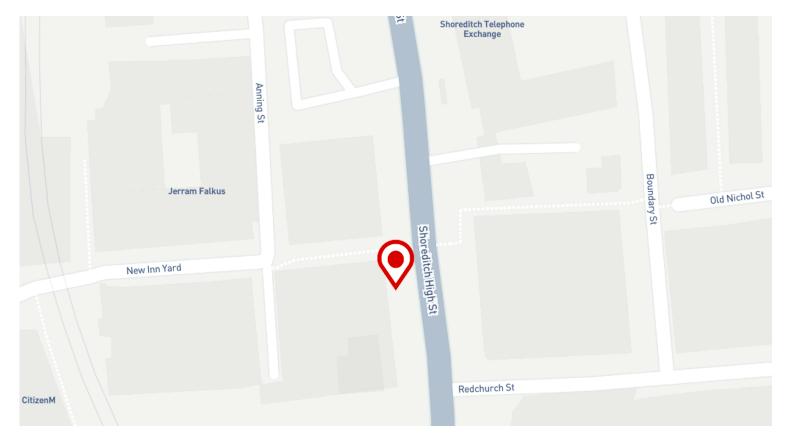

#### Location

Easily connected, just a minutes' walk to Shoreditch High Street station and 12 minutes to Liverpool Street station - one of London's largest transport hubs, including the new Elizabeth line.

1 minute to Shoreditch High Street 12 minutes to Liverpool Street (and the new Elizabeth line)

Journey times from Liverpool Street (platform to platform) 1 minute – Bank \*

2 minutes – Farringdon \* 4 minutes – Tottenham Court Road \*

6 minutes – Canary Wharf \*

10 minutes – Paddington \*
33 minutes – Heathrow \*