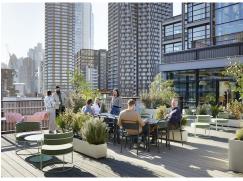

Alfresco terraces showcase unique views out to the City and offer calm respite away from the bustle of Shoreditch. They're the perfect place to enjoy your lunchbreak, entertain clients, socialise after work or simply enjoy the sunshine. Terraces are found at floors two, four and five.