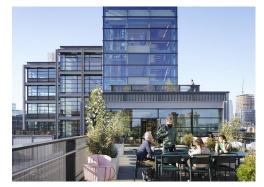

Alfresco terraces showcase unique views out to the City and offer calm respite away from the bustle of Shoreditch. They're the perfect place to enjoy your lunchbreak, entertain clients, socialise after work or simply enjoy the sunshine. Terraces are found at floors two, four and five.