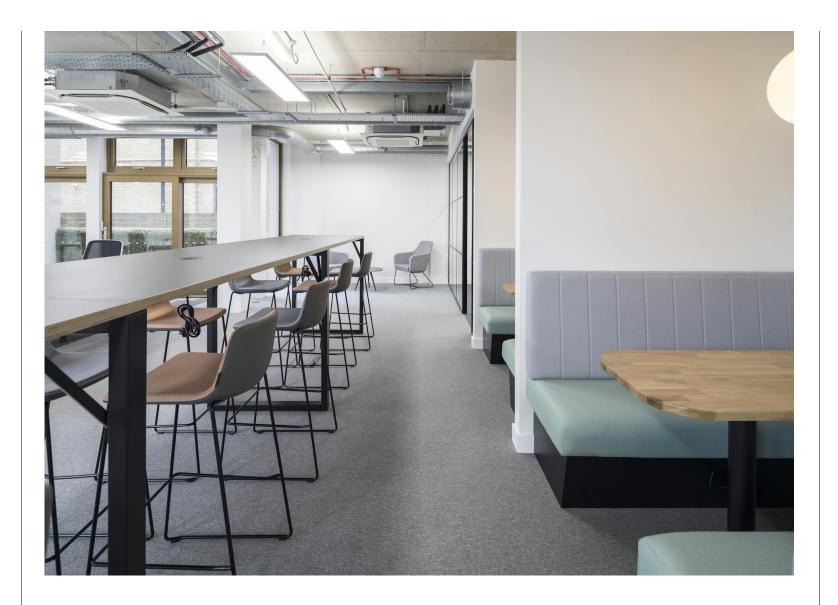

### Amenities

- Fully-fitted office floors
- Self-contained office premises
- Excellent natural daylight
- New VRF air-conditioning system
- Fully accessible metal tile raised floor
- Modern LED strip lighting
- Spacious outdoor terraces
- Demised WC facilities
- 24-hour access

### Description

66-68 Pentonville Road is a fantastic newly-refurbished self-contained building which has just been fully-fitted to a high standard by the Landlord. The building is arranged over Lower Ground to 2nd floors with floor plates ranging from 778 sq ft to 3,083 sq ft.

The building has been fully-fitted with meeting rooms, kitchenettes and accompanying break-out space as well as office desks and chairs. The ground floor also has access to two private terraces on the side of the premises.