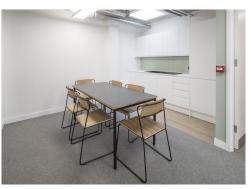

### Amenities

- Fully-fitted office floors
- Self-contained office premises
- Excellent natural daylight
- New VRF air-conditioning system
- Fully accessible metal tile raised floor
- Modern LED strip lighting
- Spacious outdoor terraces
- Demised WC facilities
- 24-hour access

The building has been fully-fitted with meeting rooms, kitchenettes and accompanying break-out space as well as office desks and chairs. The ground floor also has access to two private terraces on the side of the premises.

The Lower Ground floor provides bicycle storage and showers and each floor has its own demised WC facilities. The building also benefits from a lift.

**Islington** 66 Pentonville Road N1 9HS

Last Floor Remaining - Fully Fitted Plug & Play Ground Floor Office Available near King's Cross Station with Outdoor Space