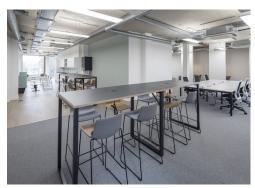

### Amenities

- Fully-fitted office floors
- Self-contained office premises
- Excellent natural daylight
- New VRF air-conditioning system
- Fully accessible metal tile raised floor
- Modern LED strip lighting
- Spacious outdoor terraces
- Demised WC facilities
- 24-hour access

The building has been fully-fitted with meeting rooms, kitchenettes and accompanying break-out space as well as office desks and chairs. The ground floor also has access to two private terraces on the side of the premises.