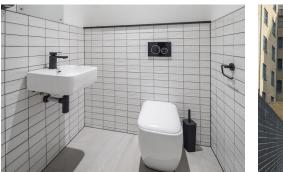

### Amenities

- Fully-fitted office floors
- Self-contained office premises
- Excellent natural daylight
- New VRF air-conditioning system
- Fully accessible metal tile raised floor
- Modern LED strip lighting
- Spacious outdoor terraces
- Demised WC facilities
- 24-hour access

### Description

66-68 Pentonville Road is a fantastic newly-refurbished self-contained building which has just been fully-fitted to a high standard by the Landlord. The building is arranged over Lower Ground to 2nd floors with floor plates ranging from 778 sq ft to 3,083 sq ft.

The Lower Ground floor provides bicycle storage and showers and each floor has its own demised WC facilities. The building also benefits from a lift.

**Islington** 66 Pentonville Road N1 9HS

Last Floor Remaining - Fully Fitted Plug & Play Ground Floor Office Available near King's Cross Station with Outdoor Space