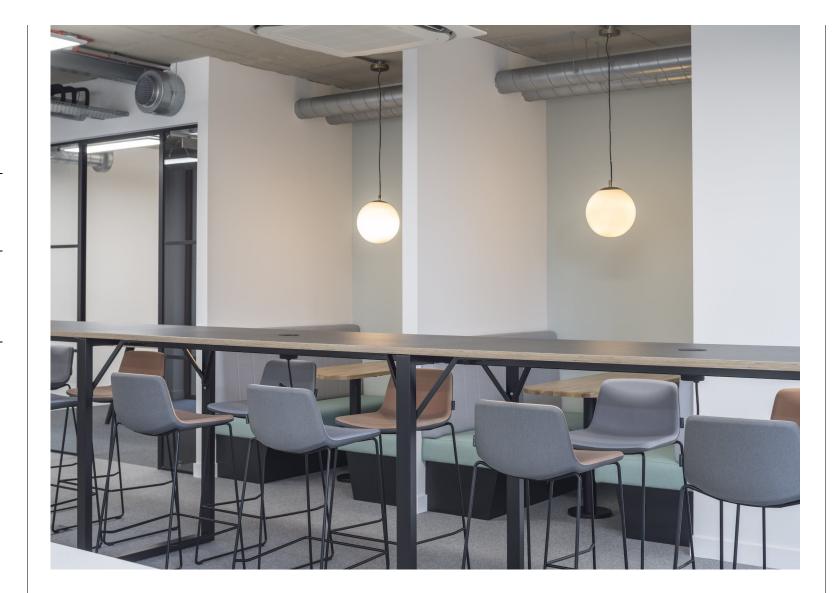

### Amenities

- Fully-fitted office floors
- Self-contained office premises
- Excellent natural daylight
- New VRF air-conditioning system
- Fully accessible metal tile raised floor
- Modern LED strip lighting
- Spacious outdoor terraces
- Demised WC facilities
- 24-hour access

### Description

66-68 Pentonville Road is a fantastic newly-refurbished self-contained building which has just been fully-fitted to a high standard by the Landlord. The building is arranged over Lower Ground to 2nd floors with floor plates ranging from 778 sq ft to 3,083 sq ft.

The building has been fully-fitted with meeting rooms, kitchenettes and accompanying break-out space as well as office desks and chairs. The ground floor also has access to two private terraces on the side of the premises.