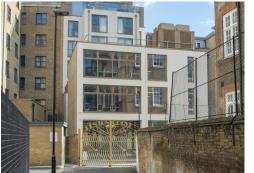

#### Location

66 Pentonville Road occupies a prime position, just a few hundred meters from Angel Underground Station within an 8 minute walk of Kings' Cross, London best connected transport hub. Nearby Angel station provides commuters with easy access around the capital and beyond. One stop west (a quick three minutes) takes you to King's Cross St Pancras for connections north of London, or via Eurostar to Europe.

### Description

66-68 Pentonville Road is a fantastic newly-refurbished self-contained building which has just been fully-fitted to a high standard by the Landlord. The building is arranged over Lower Ground to 2nd floors with floor plates ranging from 778 sq ft to 3,083 sq ft.