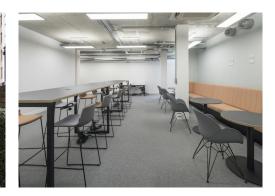

### Amenities

- Fully-fitted office floors
- Self-contained office premises
- Excellent natural daylight
- New VRF air-conditioning system
- Fully accessible metal tile raised floor
- Modern LED strip lighting
- Spacious outdoor terraces
- Demised WC facilities
- 24-hour access

The building has been fully-fitted with meeting rooms, kitchenettes and accompanying break-out space as well as office desks and chairs. The ground floor also has access to two private terraces on the side of the premises.