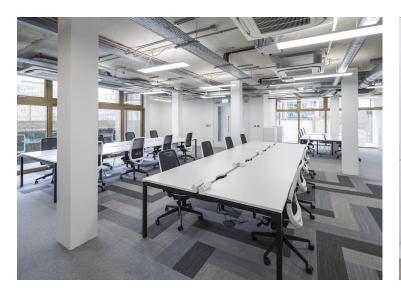

### Amenities

- Fully-fitted office floors
- Self-contained office premises
- Excellent natural daylight
- New VRF air-conditioning system
- Fully accessible metal tile raised floor
- Modern LED strip lighting
- Spacious outdoor terraces
- Demised WC facilities
- 24-hour access

### Description

66-68 Pentonville Road is a fantastic newly-refurbished self-contained building which has just been fully-fitted to a high standard by the Landlord. The building is arranged over Lower Ground to 2nd floors with floor plates ranging from 778 sq ft to 3,083 sq ft.

The building has been fully-fitted with meeting rooms, kitchenettes and accompanying break-out space as well as office desks and chairs. The ground floor also has access to two private terraces on the side of the premises.