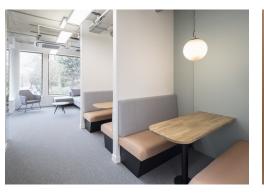

The building has been fully-fitted with meeting rooms, kitchenettes and accompanying break-out space as well as office desks and chairs. The ground floor also has access to two private terraces on the side of the premises.