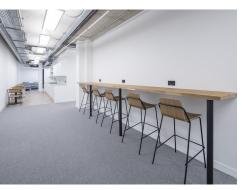

### Amenities

- Fully-fitted office floors
- Self-contained office premises
- Excellent natural daylight
- New VRF air-conditioning system
- Fully accessible metal tile raised floor
- Modern LED strip lighting
- Spacious outdoor terraces
- Demised WC facilities
- 24-hour access

The building has been fully-fitted with meeting rooms, kitchenettes and accompanying break-out space as well as office desks and chairs. The ground floor also has access to two private terraces on the side of the premises.