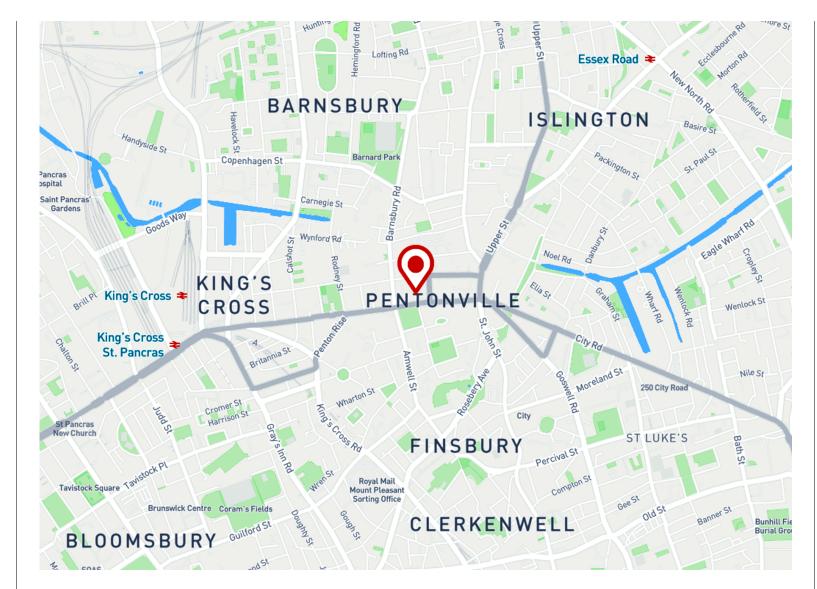

#### Location

66 Pentonville Road occupies a prime position, just a few hundred meters from Angel Underground Station within an 8 minute walk of Kings' Cross, London best connected transport hub. Nearby Angel station provides commuters with easy access around the capital and beyond. One stop west (a quick three minutes) takes you to King's Cross St Pancras for connections north of London, or via Eurostar to Europe.