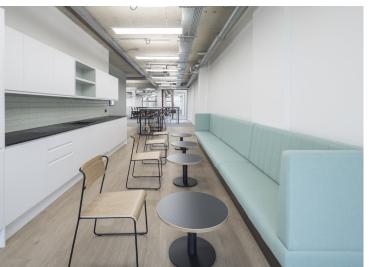

The building has been fully-fitted with meeting rooms, kitchenettes and accompanying break-out space as well as office desks and chairs. The ground floor also has access to two private terraces on the side of the premises.