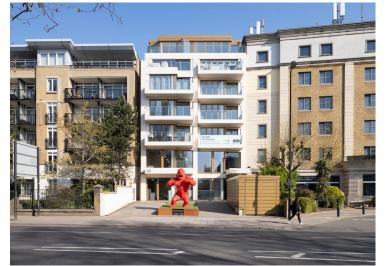

### Description

66-68 Pentonville Road is a fantastic newly-refurbished self-contained building which has just been fully-fitted to a high standard by the Landlord. The building is arranged over Lower Ground to 2nd floors with floor plates ranging from 778 sq ft to 3,083 sq ft.