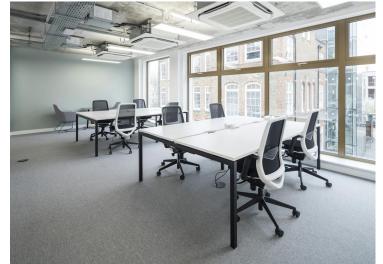

### Amenities

- Fully-fitted office floors
- Self-contained office premises
- Excellent natural daylight
- New VRF air-conditioning system
- Fully accessible metal tile raised floor
- Modern LED strip lighting
- Spacious outdoor terraces
- Demised WC facilities
- 24-hour access

### Description

66-68 Pentonville Road is a fantastic newly-refurbished self-contained building which has just been fully-fitted to a high standard by the Landlord. The building is arranged over Lower Ground to 2nd floors with floor plates ranging from 778 sq ft to 3,083 sq ft.

The building has been fully-fitted with meeting rooms, kitchenettes and accompanying break-out space as well as office desks and chairs. The ground floor also has access to two private terraces on the side of the premises.