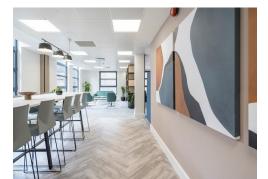

### Amenities

- Two fully-fitted floors with outdoor space available for rent
- 4th floor fit-out includes 2 meeting rooms, 38 desks, 1 teapoint, 1 breakout area and 3 zoom rooms
- Ground floor fit-out includes 2 meeting rooms, 32 desks, 1 teapoint, 1 breakout area and 2 zoom rooms
- Large ground floor communal terrace area
- Manned reception
- Bike racks and shower facilities

## Description

One of the most outstanding features of the King's Cross office market is the continual demand for space and commensurate dearth of supply. It is quite possibly the most difficult part of London's creative quarter for a business to secure a workspace, meaning whenever something comes along it has an eager and waiting audience.