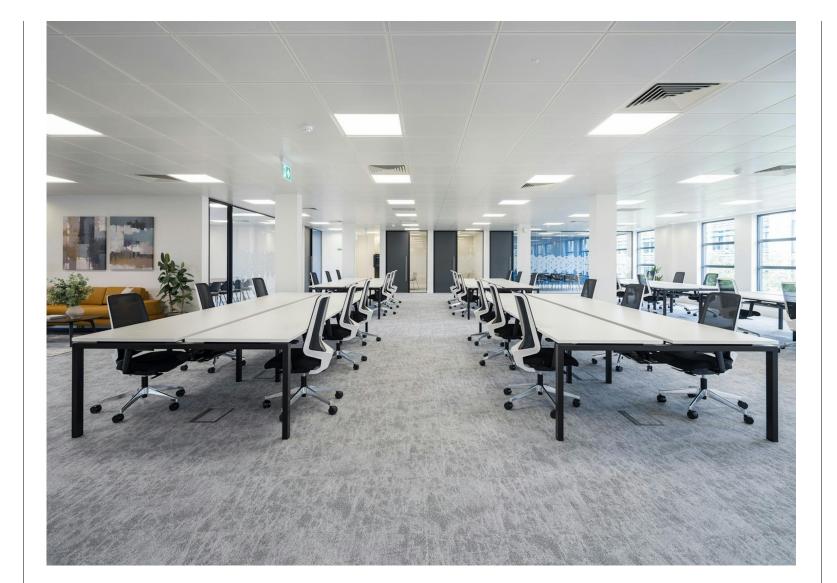

### Amenities

- Two fully-fitted floors with outdoor space available for rent
- 4th floor fit-out includes 2 meeting rooms, 38 desks, 1 teapoint, 1 breakout area and 3 zoom rooms
- Ground floor fit-out includes 2 meeting rooms, 32 desks, 1 teapoint, 1 breakout area and 2 zoom rooms
- Large ground floor communal terrace area
- Manned reception
- Bike racks and shower facilities