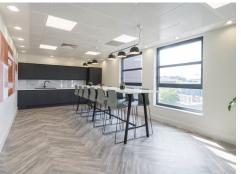

### Amenities

- Two fully-fitted floors with outdoor space available for rent
- 4th floor fit-out includes 2 meeting rooms, 38 desks, 1 teapoint, 1 breakout area and 3 zoom rooms
- Ground floor fit-out includes 2 meeting rooms, 32 desks, 1 teapoint, 1 breakout area and 2 zoom rooms
- Large ground floor communal terrace area
- Manned reception
- Bike racks and shower facilities