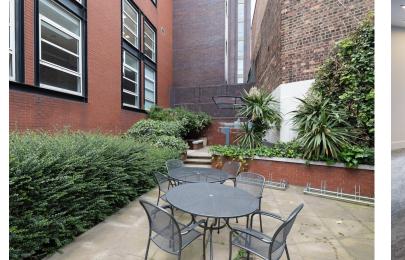

### Amenities

- Two fully-fitted floors with outdoor space available for rent
- 4th floor fit-out includes 2 meeting rooms, 38 desks, 1 teapoint, 1 breakout area and 3 zoom rooms
- Ground floor fit-out includes 2 meeting rooms, 32 desks, 1 teapoint, 1 breakout area and 2 zoom rooms
- Large ground floor communal terrace area
- Manned reception
- Bike racks and shower facilities