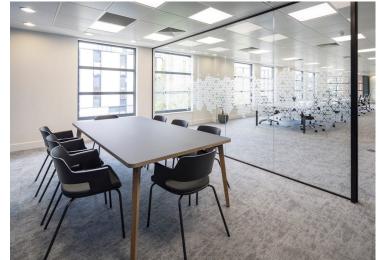

### Amenities

- Two fully-fitted floors with outdoor space available for rent
- 4th floor fit-out includes 2 meeting rooms, 38 desks, 1 teapoint, 1 breakout area and 3 zoom rooms
- Ground floor fit-out includes 2 meeting rooms, 32 desks, 1 teapoint, 1 breakout area and 2 zoom rooms
- Large ground floor communal terrace area
- Manned reception
- Bike racks and shower facilities