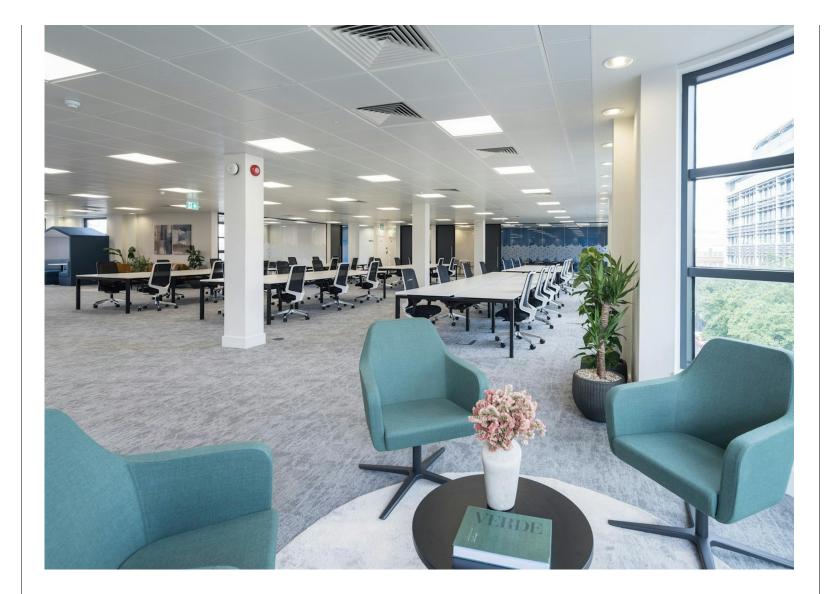

### Amenities

- Two fully-fitted floors with outdoor space available for rent
- 4th floor fit-out includes 2 meeting rooms, 38 desks, 1 teapoint, 1 breakout area and 3 zoom rooms
- Ground floor fit-out includes 2 meeting rooms, 32 desks, 1 teapoint, 1 breakout area and 2 zoom rooms
- Large ground floor communal terrace area
- Manned reception
- Bike racks and shower facilities