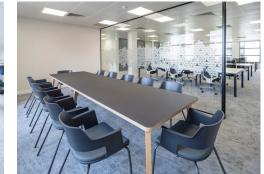

### Amenities

- Two fully-fitted floors with outdoor space available for rent
- 4th floor fit-out includes 2 meeting rooms, 38 desks, 1 teapoint, 1 breakout area and 3 zoom rooms
- Ground floor fit-out includes 2 meeting rooms, 32 desks, 1 teapoint, 1 breakout area and 2 zoom rooms
- Large ground floor communal terrace area
- Manned reception
- Bike racks and shower facilities