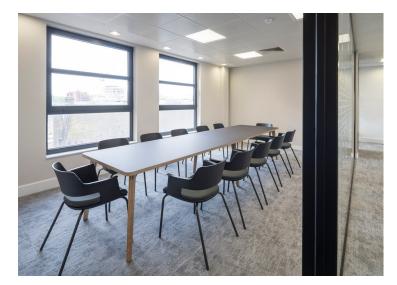

### Amenities

- Two fully-fitted floors with outdoor space available for rent
- 4th floor fit-out includes 2 meeting rooms, 38 desks, 1 teapoint, 1 breakout area and 3 zoom rooms
- Ground floor fit-out includes 2 meeting rooms, 32 desks, 1 teapoint, 1 breakout area and 2 zoom rooms
- Large ground floor communal terrace area
- Manned reception
- Bike racks and shower facilities