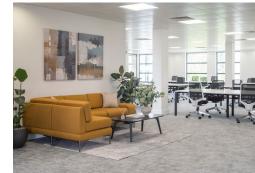

### Amenities

- Two fully-fitted floors with outdoor space available for rent
- 4th floor fit-out includes 2 meeting rooms, 38 desks, 1 teapoint, 1 breakout area and 3 zoom rooms
- Ground floor fit-out includes 2 meeting rooms, 32 desks, 1 teapoint, 1 breakout area and 2 zoom rooms
- Large ground floor communal terrace area
- Manned reception
- Bike racks and shower facilities