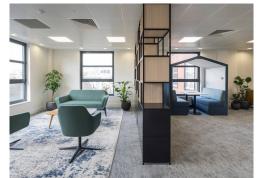

### Amenities

- Two fully-fitted floors with outdoor space available for rent
- 4th floor fit-out includes 2 meeting rooms, 38 desks, 1 teapoint, 1 breakout area and 3 zoom rooms
- Ground floor fit-out includes 2 meeting rooms, 32 desks, 1 teapoint, 1 breakout area and 2 zoom rooms
- Large ground floor communal terrace area
- Manned reception
- Bike racks and shower facilities