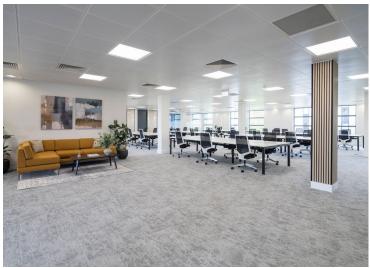

### Amenities

- Two fully-fitted floors with outdoor space available for rent
- 4th floor fit-out includes 2 meeting rooms, 38 desks, 1 teapoint, 1 breakout area and 3 zoom rooms
- Ground floor fit-out includes 2 meeting rooms, 32 desks, 1 teapoint, 1 breakout area and 2 zoom rooms
- Large ground floor communal terrace area
- Manned reception
- Bike racks and shower facilities